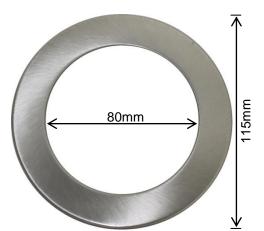

| SPECIFICATION  |                     |
|----------------|---------------------|
| Fits Product   | RDL-1090-3C-W       |
| Colour         | Brushed Chrome      |
| Mounting       | Clip-on             |
| Material       | Stainless Steel     |
| Dimension (mm) | 115 ( D ) × 3.5 (H) |
| Warranty       | 5 Years             |