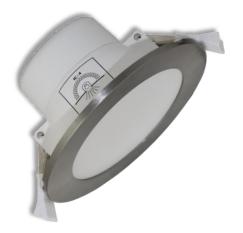

## **RDL clip-on brushed chrome trim**

Model: RDL-TRIM

With the easy to use clip-on trim it makes it simple to change the RDL-1090-3C-W down light to a brushed chrome finish without having to purchase a new light. Don't like the look after a few years and your customer can remove the trim to bring it back to white.

Made out of stainless steel, the trim can be painted in any colour to match custom ceilings, alfresco areas etc.

Product Features

- Fits RDL-1090-3C-W LED down lights
- Clip-on cover
- Stainless Steel with brushed chrome finish
- 5 Year Replacement Warranty