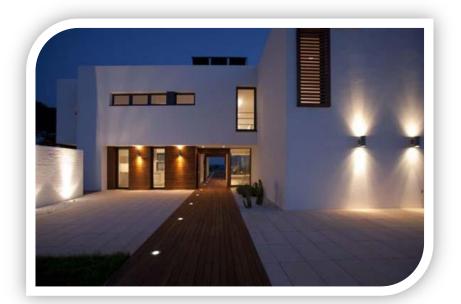

## Model: WL-BH-8T, WL-BH-20T

S-tech's LED wall bulkhead lights are suitable for use in all outdoor areas to highlight the entry to your home or as general lighting in or around your home or office buildings.