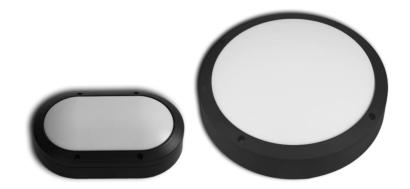

## Model: WL-BH-8T, WL-BH-20T

S-tech's LED wall bulkhead lights are suitable for use in all outdoor areas to highlight the entry to your home or as general lighting in or around your home or office buildings.

**Product Features** 

- 8w (oval) or 20w (round) options
- Can be ceiling or wall mounted
- Robust die-cast Aluminium body
- Frosted polycarbonate diffuser
- Long operating life and performance
- IP65
- 5 year warranty