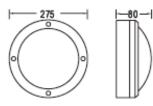

| SPECIFICATION     |                                     |           |
|-------------------|-------------------------------------|-----------|
| Colour            | Neutral White (4000K)               |           |
| Model             | WL-BH-8T                            | WL-BH-20T |
| Shape             | Oval                                | Round     |
| Power Requirement | AC 100~240V                         |           |
| Power Consumption | 8W                                  | 20W       |
| Material          | Die Cast Aluminium with PC Diffuser |           |
| Dimension (mm)    | 215 x 135 x 50                      | Ø275 x 80 |
| Protection Rating | IP65                                |           |
| Warranty          | 5 Years                             |           |