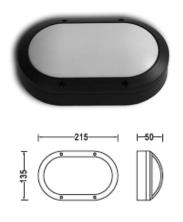

| SPECIFICATION     |                                     |           |
|-------------------|-------------------------------------|-----------|
| Colour            | Neutral White (4000K)               |           |
| Model             | WL-BH-8T                            | WL-BH-20T |
| Shape             | Oval                                | Round     |
| Power Requirement | AC 100~240V                         |           |
| Power Consumption | 8W                                  | 20W       |
| Material          | Die Cast Aluminium with PC Diffuser |           |
| Dimension (mm)    | 215 x 135 x 50                      | Ø275 x 80 |
| Protection Rating | IP65                                |           |
| Warranty          | 5 Years                             |           |