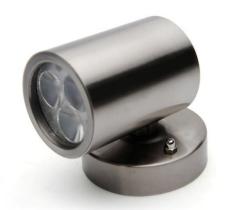

## **LED Wall Light – Down**

Model: WL-D3-WB

S-tech's LED wall down lights are suitable for use in all outdoor areas to highlight the entry to your home or as general lighting in or around your home or office buildings.

## **Product Features**

- Only consumes 3w of power
- Similar light output of 35w halogen
- Stainless Steel 316 (marine grade) body and base plate
- Long operating life and performance
- 60° Beam Angle
- IP65