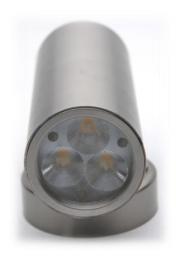

## **LED Wall Light – Down**

Model: WL-D3-WB

S-tech's LED wall down lights are suitable for use in all outdoor areas to highlight the entry to your home or as general lighting in or around your home or office buildings.

## **Product Features**

- Only consumes 3w of power
- Similar light output of 35w halogen
- Stainless Steel 316 (marine grade) body and base plate
- Long operating life and performance
- 60° Beam Angle
- IP65