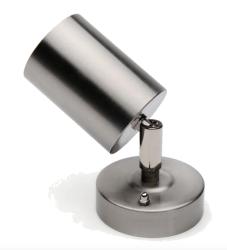

## **LED Wall Light – Spot Light**

Model: WL-S3-WB

S-tech's LED wall spot lights are suitable for use in all outdoor areas to highlight the entry to your home or as general lighting in or around your home or office buildings.

## **Product Features**

- Only consumes 3w of power
- Similar light output of 35w halogen
- Stainless Steel 316 (marine grade) body and base plate
- Long operating life and performance
- 60° Beam Angle
- IP65

| SPECIFICATION     |                     |
|-------------------|---------------------|
| Colour            | Warm White (3000K)  |
| Model             | WL-3S-WB            |
| Power Requirement | AC 100~240V         |
| Power Consumption | 3W                  |
| Material          | 316 Stainless Steel |
| Dimension (mm)    | Ø57 x 100           |
| Protection Rating | IP66                |
| Warranty          | 5 Years             |