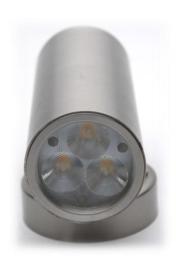

## **LED Wall Light – Spot Light**

Model: WL-S3-WB

S-tech's LED wall spot lights are suitable for use in all outdoor areas to highlight the entry to your home or as general lighting in or around your home or office buildings.

## **Product Features**

- Only consumes 3w of power
- Similar light output of 35w halogen
- Stainless Steel 316 (marine grade) body and base plate
- Long operating life and performance
- 60° Beam Angle
- IP65

| SPECIFICATION     |                     |
|-------------------|---------------------|
| Colour            | Warm White (3000K)  |
| Model             | WL-3S-WB            |
| Power Requirement | AC 100~240V         |
| Power Consumption | 3W                  |
| Material          | 316 Stainless Steel |
| Dimension (mm)    | Ø57 x 100           |
| Protection Rating | IP66                |
| Warranty          | 5 Years             |