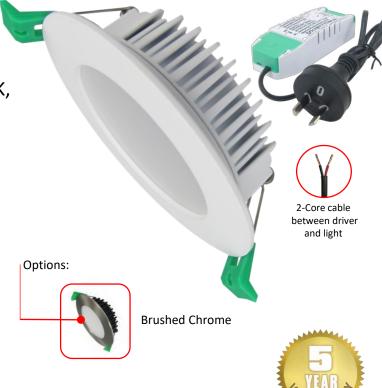

#### **Product Features**

- 12w
- 3 colours in one: 3000K, 4000K, 5000K (switch select)
- 110° Beam Angle
- Ø108 x 38mm
- 90mm cut-out
- Flex cable and plug included
- Weight: 350g

#### **Specification Overview**

| Model           | Power | Power<br>Requirement | Colour Temp     | Lumens     | Beam<br>Angle | Trim Colour | Dimensions  |
|-----------------|-------|----------------------|-----------------|------------|---------------|-------------|-------------|
| PDL-1290-3C-WHT | 12w   | 220~240VAC           | 3000-4000-5000K | 950~1050lm | 110°          | White       | Ø108 x 38mm |
| PDL-1290-3C-BC  | 12w   | 220~240VAC           | 3000-4000-5000K | 950~1050lm | 110°          | B/ Chrome   | Ø108 x 38mm |

# 12w LED Panel Down Light

| Specification         |                             |                |  |  |  |  |  |
|-----------------------|-----------------------------|----------------|--|--|--|--|--|
| Model                 | PDL-1290-3C-WHT             | PDL-1290-3C-BC |  |  |  |  |  |
| Trim Colour           | White                       | Brushed Chrome |  |  |  |  |  |
| Colour Temperature    | 3CCT: 3000K / 4000K / 5000K |                |  |  |  |  |  |
| Lumen (lm)            | 950~1050lm                  |                |  |  |  |  |  |
| Efficiency (lm/w)     | >80 lm/w                    |                |  |  |  |  |  |
| Light Source          | LED                         |                |  |  |  |  |  |
| CRI (%)               | ≥80                         |                |  |  |  |  |  |
| Beam Angle            | 110°                        |                |  |  |  |  |  |
| Power Requirement     | 220~240VAC                  |                |  |  |  |  |  |
| Power Consumption     | 12w                         |                |  |  |  |  |  |
| Dimmable              | Yes, Triac dimmable         |                |  |  |  |  |  |
| Housing               | Aluminium                   |                |  |  |  |  |  |
| Lifespan              | >50,000 hours               |                |  |  |  |  |  |
| Operation Temperature | -20°C~+45°C                 |                |  |  |  |  |  |
| Product Dimension     | Ø108 x 38mm                 |                |  |  |  |  |  |
| Cut-Out               | 90mm                        |                |  |  |  |  |  |
| Weight                | 350g                        |                |  |  |  |  |  |
| Protection Rating     | IP44                        |                |  |  |  |  |  |
| Warranty              | 5 Years                     |                |  |  |  |  |  |