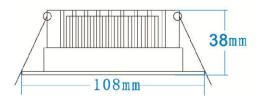

#### **Product Features**

- 12w
- 3 colours in one: 3000K, 4000K, 5000K (switch select)
- 110° Beam Angle
- Ø108 x 38mm
- 90mm cut-out
- Flex cable and plug included
- Weight: 350g

#### **Specification Overview**

| Model           | Power | Power<br>Requirement | Colour Temp     | Lumens     | Beam<br>Angle | Trim Colour | Dimensions  |
|-----------------|-------|----------------------|-----------------|------------|---------------|-------------|-------------|
| PDL-1290-3C-WHT | 12w   | 220~240VAC           | 3000-4000-5000K | 950~1050lm | 110°          | White       | Ø108 x 38mm |
| PDL-1290-3C-BC  | 12w   | 220~240VAC           | 3000-4000-5000K | 950~1050lm | 110°          | B/ Chrome   | Ø108 x 38mm |

# 12w LED Panel Down Light

| Specification         |                             |                |  |  |  |  |  |
|-----------------------|-----------------------------|----------------|--|--|--|--|--|
| Model                 | PDL-1290-3C-WHT             | PDL-1290-3C-BC |  |  |  |  |  |
| Trim Colour           | White                       | Brushed Chrome |  |  |  |  |  |
| Colour Temperature    | 3CCT: 3000K / 4000K / 5000K |                |  |  |  |  |  |
| Lumen (lm)            | 950~1050lm                  |                |  |  |  |  |  |
| Efficiency (lm/w)     | >80 lm/w                    |                |  |  |  |  |  |
| Light Source          | LED                         |                |  |  |  |  |  |
| CRI (%)               | ≥80                         |                |  |  |  |  |  |
| Beam Angle            | 110°                        |                |  |  |  |  |  |
| Power Requirement     | 220~240VAC                  |                |  |  |  |  |  |
| Power Consumption     | 12w                         |                |  |  |  |  |  |
| Dimmable              | Yes, Triac dimmable         |                |  |  |  |  |  |
| Housing               | Aluminium                   |                |  |  |  |  |  |
| Lifespan              | >50,000 hours               |                |  |  |  |  |  |
| Operation Temperature | -20°C~+45°C                 |                |  |  |  |  |  |
| Product Dimension     | Ø108 x 38mm                 |                |  |  |  |  |  |
| Cut-Out               | 90mm                        |                |  |  |  |  |  |
| Weight                | 350g                        |                |  |  |  |  |  |
| Protection Rating     | IP44                        |                |  |  |  |  |  |
| Warranty              | 5 Years                     |                |  |  |  |  |  |