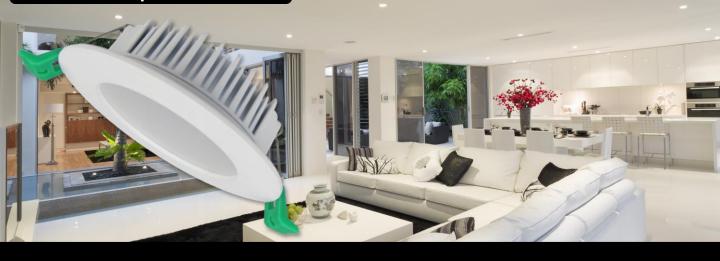

### 12w LED Panel Down Light

#### **Product Features**

- 12w
- 3 colours in one: 3000K, 4000K, 5000K (switch select)
- 110° Beam Angle
- Ø108 x 38mm
- 90mm cut-out
- Flex cable and plug included
- Weight: 350g