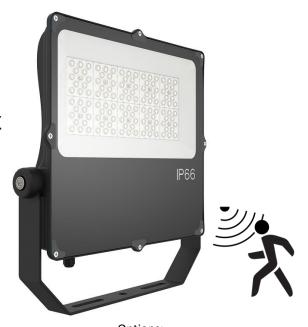

# 100w Slimline LED Flood Light w/Microwave Sensor

### **Product Features**

- 100w
- 3 colours in one: 3000K, 4000K, 5000K (switch select)
- Built-in Microwave Sensor with 3-step dimming function (on-dim-off)
- Sensor setting are set using the optional remote control
- Retains last setting by remote control
- Aluminium die cast housing
- Tempered glass face
- 120° Beam Angle
- 394 x 394 x 56mm
- **IP66 Housing**
- Weight: 4.5kg

### **Detection Area**