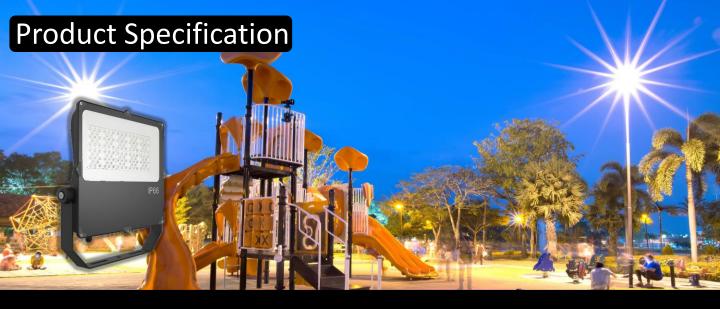

# 100w Slimline LED Flood Light w/Microwave Sensor

### **Product Features**

- 100w
- 3 colours in one: 3000K, 4000K, 5000K (switch select)
- Built-in Microwave Sensor with 3-step dimming function (on-dim-off)
- Sensor setting are set using the optional remote control
- Retains last setting by remote control
- Aluminium die cast housing
- Tempered glass face
- 120° Beam Angle
- 394 x 394 x 56mm
- **IP66 Housing**
- Weight: 4.5kg