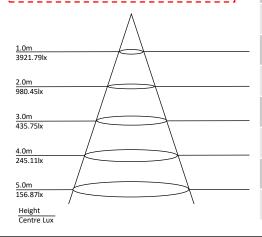

Tempered glass face
- 120° Beam Angle
- 394 x 394 x 56mm
- **IP66 Housing**
- Weight: 4.5kg







Remote Control











| 2h | eci | IICa | uon | Over | view |
|----|-----|------|-----|------|------|
|    |     |      |     |      |      |



Power Requirement Colour Temp

Lumens

**Dimensions** 

394x394x56mm

FLA-SC100W-3C-MR

90~305VAC 100w

3000K/4000K/5000K

13,635~13,300lm

Angle 120°

Beam

Trim Colour Black

FLA-SC-MR-REMOTE

RF Remote Control for microwave motion settings





# 100w Slimline LED Flood Light w/Microwave Sensor



|  | Remote Control<br>Model: FLA-SC-MR-REMOTE |
|--|-------------------------------------------|
|--|-------------------------------------------|

## **Default Settings**

- 30% Stand-by Brightness
- 100% Motion Activated Brightness for 60 seconds



| Specification             |                                             |  |  |  |
|---------------------------|---------------------------------------------|--|--|--|
| Model                     | FLA-SC100W-V19E                             |  |  |  |
| Colour Temperature (3CCT) | 3000K/4000K/5000K                           |  |  |  |
| Lumen (lm)                | 11,970 ~ 13,300lm                           |  |  |  |
| Efficiency (lm/w)         | >130lm/w                                    |  |  |  |
| Light Source              | LED                                         |  |  |  |
| CRI (%)                   | ≥80                                         |  |  |  |
| Beam Angle                | 120°                                        |  |  |  |
| Power Requirement         | 90~