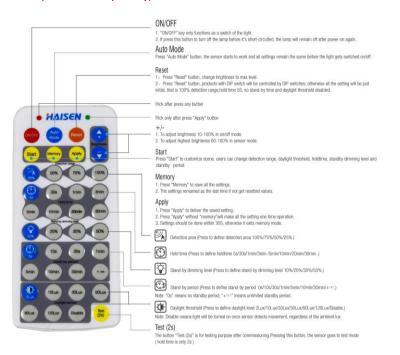

Remote Control

| 2h | eci | IICa | uon | Over | view |
|----|-----|------|-----|------|------|
|    |     |      |     |      |      |

Power Requirement Colour Temp

Lumens

**Dimensions** 

394x394x56mm

FLA-SC100W-3C-MR

# 100w Slimline LED Flood Light w/Microwave Sensor

|  | Remote Control<br>Model: FLA-SC-MR-REMOTE |
|--|-------------------------------------------|
|--|-------------------------------------------|

### Remote Control Functions (Remote sold separately)