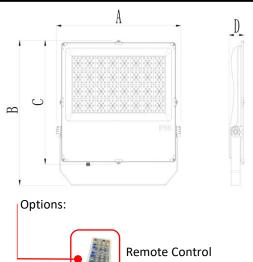

### **Product Features**

- 100w
- 3 colours in one: 3000K, 4000K, 5000K (switch select)
- Built-in Microwave Sensor with 3-step dimming function (on-dim-off)
- Sensor setting are set using the optional remote control
- Retains last setting by remote control
- Aluminium die cast housing
- Tempered glass face
- 120° Beam Angle
- 394 x 394 x 56mm
- **IP66 Housing**
- Weight: 4.5kg

Remote Control

| 2h | eci | IICa | uon | Over | view |
|----|-----|------|-----|------|------|
|    |     |      |     |      |      |

Power Requirement Colour Temp

Lumens

**Dimensions** 

394x394x56mm

FLA-SC100W-3C-MR

90~305VAC 100w

3000K/4000K/5000K

13,635~13,300lm

Angle 120°

Beam

Trim Colour Black

FLA-SC-MR-REMOTE

RF Remote Control for microwave motion settings

# 100w Slimline LED Flood Light w/Microwave Sensor

|  | Remote Control<br>Model: FLA-SC-MR-REMOTE |
|--|-------------------------------------------|
|--|-------------------------------------------|

### Remote Control Functions (Remote sold separately)