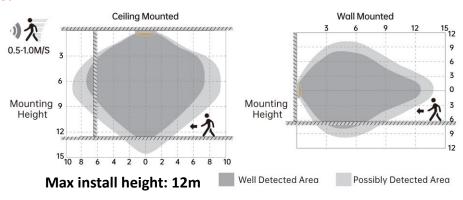

| Diecast aluminium with toughened glass lens |  |  |  |
| Lifespan                  | >50,000 hours                               |  |  |  |
| Operation Temperature     | -20°C~+60°C                                 |  |  |  |
| Product Dimension         | 394 x 394 x 56mm                            |  |  |  |
| Impact Rating             | IK08                                        |  |  |  |
| Weight                    | 4.5kg                                       |  |  |  |
| Protection Rating         | IP66                                        |  |  |  |
| Warranty                  | 5 Years                                     |  |  |  |

Specifications are subject to change without notice





# 100w Slimline LED Flood Light w/Microwave Sensor

### **Detection Area**



### Remote Control Functions (Remote sold separately)