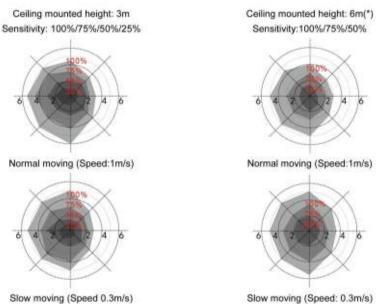

### **Detection Area**

Normal moving (Speed: 1m/s)

Slow moving (Speed 0.3m/s)

Slow moving (Speed: 0.3m/s)

\*50%,75%,100% detection sensitivity is workable when installed at 6m mounting height. Only 25% sensitivity is not able to detect motion signal.