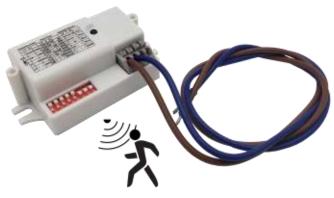

# Microwave Motion Sensor for LED Bunker Light

## **Product Features**

- 5.8G Microwave Motion Sensor
- Installed in the sensor cut-out area of the 20w bunker (requires minimal re-wiring)
- Dip switch settings for distance, time and daylight sensor.
- Override function to disable microwave sensor