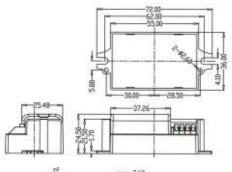

### **Specification Overview**

| •            |                  |                      | N14250                                  |                  |  |
|--------------|------------------|----------------------|-----------------------------------------|------------------|--|
| Model        | Standby<br>Power | Power<br>Requirement | Fits Model                              | Dimensions       |  |
| WL-BH20-MMS2 | <0.5w            | 220~240VAC           | WL-BH20-3C including emergency versions | 72 x 36 x 24.5mm |  |