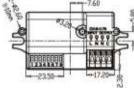

### **Specification Overview**

| •            |                  |                      | N14250                                  |                  |  |
|--------------|------------------|----------------------|-----------------------------------------|------------------|--|
| Model        | Standby<br>Power | Power<br>Requirement | Fits Model                              | Dimensions       |  |
| WL-BH20-MMS2 | <0.5w            | 220~240VAC           | WL-BH20-3C including emergency versions | 72 x 36 x 24.5mm |  |