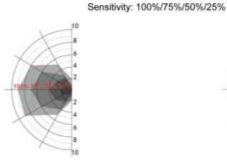

# Microwave Motion Sensor for LED Bunker Light

Wall mounted height: 2m

|    | 1  | 2  |      |
|----|----|----|------|
| 1  | ON | ON | 100% |
| R. | ON |    | 75%  |
| п  |    | ON | 50%  |
| N. |    |    | 25%  |