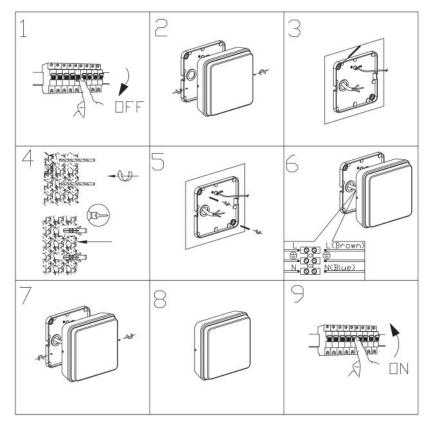

## **INSTALLATION INSTRUCTIONS**

- Disconnect the power at the switchboard
- To retain the IP54 rating, please ensure the cable entry hole is sealed with Neutral Cure Silicone

For further information contact S-Tech Holdings Pty Ltd on 08 9330 8485