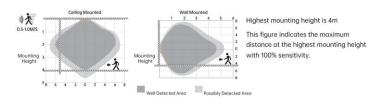

### **Additional Details - Microwave Motion Sensor**

The microwave sensor is installed in each fitting as standard however it is not enabled.

To enable the sensor, locate the sensor on the back of the light head and plug in the connector.

These are the optional settings of the sensor, the ones highlighted in grey represent the factory default.

| Detection<br>Area | Hold<br>Time | Daylight<br>Sensor | Standby<br>DIM Level | Standby<br>Period |  |
|-------------------|--------------|--------------------|----------------------|-------------------|--|
| 100%              | 5 s          | Disabled           | 0%                   | ∞                 |  |
| 50%               | 60 s         | On                 | 20%                  | 15mins            |  |
|                   | 3 mins       |                    |                      |                   |  |
|                   | 10 mins      |                    |                      |                   |  |