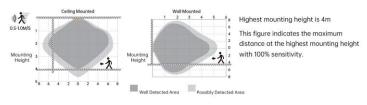

#### **Additional Details - Microwave Motion Sensor**

The microwave sensor is installed in each fitting as standard however it is not enabled.

To enable the sensor, locate the sensor on the back of the light head and plug in the connector.

These are the optional settings of the sensor, the ones highlighted in grey represent the factory default.

| Detection Hold<br>Area Time |         | Daylight<br>Sensor | Standby<br>DIM Level | Standby<br>Period |  |
|-----------------------------|---------|--------------------|----------------------|-------------------|--|
| 100%                        | 5 s     | Disabled           | 0%                   | ∞                 |  |
| 50%                         | 60 s    | On                 | 20%                  | 15mins            |  |
|                             | 3 mins  |                    |                      |                   |  |
|                             | 10 mins |                    |                      |                   |  |