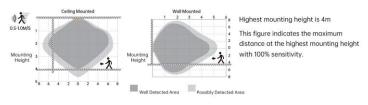

#### **Additional Details - Microwave Motion Sensor**

The microwave sensor is installed in each fitting as standard however it is not enabled.

To enable the sensor, locate the sensor on the back of the light head and plug in the connector.

These are the optional settings of the sensor, the ones highlighted in grey represent the factory default.

| Detection<br>Area |      | Hold Daylight Time Sensor |          | Standby<br>DIM Level | Standby<br>Period |  |
|-------------------|------|---------------------------|----------|----------------------|-------------------|--|
|                   | 100% | 5 s                       | Disabled | 0%                   | 8                 |  |
|                   | 50%  | 60 s                      | On       | 20%                  | 15mins            |  |
|                   |      | 3 mins                    |          |                      |                   |  |
|                   |      | 10 mins                   |          |                      |                   |  |