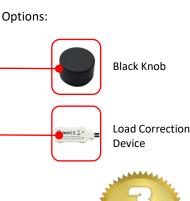

DIM-R-BK Matt Black Knob to suit DIM-R Dimmer

DIM-LCD Load Correction Device Used to reduce dimming issues/flickering