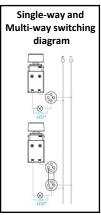

## **Product Features**

- Rotary Dimmer with push ON/OFF
- Soft Start
- Fits most standard wall plates (excludes Clipsal Iconic)
- No Neutral Required
- Load: Min 5w / Max 350w
- Adjustable Min/Max dimming levels
- Multi-way switching compatible
- Refer to below for dimmer configuration

## **Specification Overview**

| Model | Туре   | Dimming<br>Mode | Size               | Max<br>Load | Min<br>Load | Comments                           |
|-------|--------|-----------------|--------------------|-------------|-------------|------------------------------------|
| DIM-R | Rotary | Trailing Edge   | 56 1 x 23 x 23 1mm | 350w        | 5w          | Not suitable for multi-way dimming |