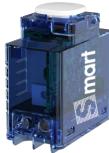

## Dimmer Series – SMART Wi-Fi Dimmer Switch

## **Product Features**

- Both manual and Wi-Fi Controlled dimmer
- Available in Rotary of Push Button
- Dimmer with push ON/OFF switch
- S-mart lighting control powered by TUYA
- Works with 2.4GHz enabled W-Fi router
- Compatible with Alexa and Google Home
- Soft Start
- Fits most standard wall plates (excludes Clipsal Iconic)
- No Neutral Required
- Load: Min 5w / Max 250w
- Programmable Min/Max dimming levels

## **Specification Overview**

Load Correction Device

| Model          | Туре                                       | Dimming<br>Mode | Size               | Max<br>Load | Min<br>Load | Comments                          |
|----------------|--------------------------------------------|-----------------|--------------------|-------------|-------------|-----------------------------------|
| DIM-SMART-R    | Rotary                                     | Trailing Edge   | 59.1 x 22.5 x 40mm | 250w        | 5w          | Wi-Fi and wall-controlled dimming |
| DIM-SMART-P    | Push                                       | Trailing Edge   | 47.2 x 22.5 x 40mm | 250w        | 5w          | Wi-Fi and wall-controlled dimming |
| DIM-SMART-R-BK | Matt Black Knob to suit DIM-SMART-R Dimmer |                 |                    |             |             |                                   |