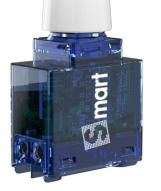

## Dimmer Series – SMART Wi-Fi Dimmer Switch

## **Product Features**

- Both manual and Wi-Fi Controlled dimmer
- Available in Rotary of Push Button
- Dimmer with push ON/OFF switch
- S-mart lighting control powered by TUYA
- Works with 2.4GHz enabled W-Fi router
- Compatible with Alexa and Google Home
- Soft Start
- Fits most standard wall plates (excludes Clipsal Iconic)
- No Neutral Required
- Load: Min 5w / Max 250w
- Programmable Min/Max dimming levels

## **Specification Overview**

Load Correction Device

| Model          | Туре                                       | Dimming<br>Mode | Size               | Max<br>Load | Min<br>Load | Comments                          |
|----------------|--------------------------------------------|-----------------|--------------------|-------------|-------------|-----------------------------------|
| DIM-SMART-R    | Rotary                                     | Trailing Edge   | 59.1 x 22.5 x 40mm | 250w        | 5w          | Wi-Fi and wall-controlled dimming |
| DIM-SMART-P    | Push                                       | Trailing Edge   | 47.2 x 22.5 x 40mm | 250w        | 5w          | Wi-Fi and wall-controlled dimming |
| DIM-SMART-R-BK | Matt Black Knob to suit DIM-SMART-R Dimmer |                 |                    |             |             |                                   |