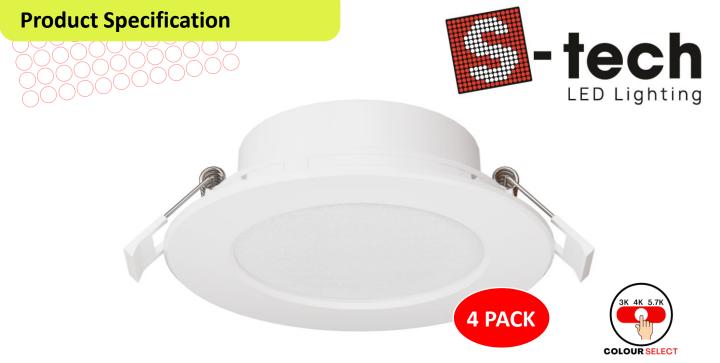

## **Builders Choice Downlight**

## **Product Features**

- 4pcs per pack
- 91/1/
- 3 colours in one: 3000K, 4000K, 5700K (switch select)
- Supplied with 0.6m flex and plug
- 110° Beam Angle
- Ø111 x 32mm
- 90~95mm cut-out
- Rating: IP44 (front)
- Weight: 250g

| Model  | Watt | Size        | ССТ             | Lumens     | Beam<br>Angle | Trim<br>Colour | Weight |
|--------|------|-------------|-----------------|------------|---------------|----------------|--------|
| DI-BC9 | 9w   | Ø111 x 32mm | 3000-4000-5700K | 900~1100lm | 110°          | White          | 250g   |

| Specification             |                                                       |  |  |  |
|---------------------------|-------------------------------------------------------|--|--|--|
| Model                     | DL-BC9                                                |  |  |  |
| Colour Temperature (3CCT) | 3000K / 4000K / 5700K                                 |  |  |  |
| Lumen (lm)                | 700~900lm                                             |  |  |  |
| Efficiency (Im/w)         | >78 lm/w                                              |  |  |  |
| Light Source              | LED                                                   |  |  |  |
| CRI (%)                   | ≥80                                                   |  |  |  |
| Beam Angle                | 110°                                                  |  |  |  |
| Power Requirement         | 220~240VAC                                            |  |  |  |
| Power Consumption         | 9w                                                    |  |  |  |
| Dimmable                  | Yes<br>(with LED, Universal or Trailing Edge Dimmers) |  |  |  |
| Housing                   | Plastic Coated Aluminium                              |  |  |  |
| Lifespan                  | >40,000 hours                                         |  |  |  |
| Operation Temperature     | -20°C~+45°C                                           |  |  |  |
| Product Dimension         | Ø111 x 32mm                                           |  |  |  |
| Cut-Out                   | 90~95mm                                               |  |  |  |
| Weight                    | 250g                                                  |  |  |  |
| Protection Rating         | IP44 (front), IP20 (rear)                             |  |  |  |
| Warranty                  | 3 Years                                               |  |  |  |
|                           |                                                       |  |  |  |