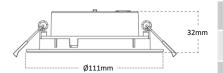

## **Product Features**

- 4pcs per pack
- 91/1/
- 3 colours in one: 3000K, 4000K, 5700K (switch select)
- Supplied with 0.6m flex and plug
- 110° Beam Angle
- Ø111 x 32mm
- 90~95mm cut-out
- Rating: IP44 (front)
- Weight: 250g

| Model  | Watt | Size        | ССТ             | Lumens     | Beam<br>Angle | Trim<br>Colour | Weight |
|--------|------|-------------|-----------------|------------|---------------|----------------|--------|
| DI-BC9 | 9w   | Ø111 x 32mm | 3000-4000-5700K | 900~1100lm | 110°          | White          | 250g   |

| Specification             |                                                       |  |  |  |
|---------------------------|-------------------------------------------------------|--|--|--|
| Model                     | DL-BC9                                                |  |  |  |
| Colour Temperature (3CCT) | 3000K / 4000K / 5700K                                 |  |  |  |
| Lumen (lm)                | 700~900lm                                             |  |  |  |
| Efficiency (Im/w)         | >78 lm/w                                              |  |  |  |
| Light Source              | LED                                                   |  |  |  |
| CRI (%)                   | ≥80                                                   |  |  |  |
| Beam Angle                | 110°                                                  |  |  |  |
| Power Requirement         | 220~240VAC                                            |  |  |  |
| Power Consumption         | 9w                                                    |  |  |  |
| Dimmable                  | Yes<br>(with LED, Universal or Trailing Edge Dimmers) |  |  |  |
| Housing                   | Plastic Coated Aluminium                              |  |  |  |
| Lifespan                  | >40,000 hours                                         |  |  |  |
| Operation Temperature     | -20°C~+45°C                                           |  |  |  |
| Product Dimension         | Ø111 x 32mm                                           |  |  |  |
| Cut-Out                   | 90~95mm                                               |  |  |  |
| Weight                    | 250g                                                  |  |  |  |
| Protection Rating         | IP44 (front), IP20 (rear)                             |  |  |  |
| Warranty                  | 3 Years                                               |  |  |  |
|                           |                                                       |  |  |  |