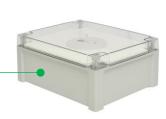

## **Specification Overview**

| Model       | Power                           | Power<br>Requirement | Trim Colour | Dimensions           |
|-------------|---------------------------------|----------------------|-------------|----------------------|
| EM-SF       | 5w                              | 110~240VAC           | White       | Ø85mm or Ø143 x 24mm |
| EM-SF-B     | 5w                              | 110~240VAC           | Black       | Ø85mm or Ø143 x 24mm |
| EM-SMB-RD   | Round Surface Mount Housing     |                      | White       |                      |
| EM-SMB-RD-B | Round Surface Mount Housing     |                      | Black       |                      |
| EM-SMB-RT   | Rectangle Surface Mount Housing |                      | White       |                      |
| EM-SMB-RT-B | Rectangle Surface Mount Housing |                      | Black       |                      |
| EM-SMB-IP   | IP65 Surface Mount Housing      |                      | White       |                      |

Model: EM-SMB-IP
IP65 Surface Mount Housing

| 5 | pe | CITI | ıca | tio | n |
|---|----|------|-----|-----|---|
|   |    |      |     |     |   |
|   |    |      |     |     |   |

| EM-SF                                                         | EM-SF-B                                                                                                                                                                                                                             |  |  |
|---------------------------------------------------------------|-------------------------------------------------------------------------------------------------------------------------------------------------------------------------------------------------------------------------------------|--|--|
| White                                                         | Black                                                                                                                                                                                                                               |  |  |
| LED                                                           |                                                                                                                                                                                                                                     |  |  |
| 110~240VAC                                                    |                                                                                                                                                                                                                                     |  |  |
| 5w                                                            |                                                                                                                                                                                                                                     |  |  |
| > 3 hours                                                     |                                                                                                                                                                                                                                     |  |  |
| < 16 hours                                                    |                                                                                                                                                                                                                                     |  |  |
| Manual                                                        |                                                                                                                                                                                                                                     |  |  |
| Li-ion: 3.7V / 2200mAH                                        |                                                                                                                                                                                                                                     |  |  |
| Flame retardant PC                                            |                                                                                                                                                                                                                                     |  |  |
| Recessed Ceiling or Surface Mount (requires optional housing) |                                                                                                                                                                                                                                     |  |  |
| Ø85 x 24mm / Ø143 x 24mm (using adaptor)                      |                                                                                                                                                                                                                                     |  |  |
| 111 x 42 x 25mm                                               |                                                                                                                                                                                                                                     |  |  |
| 80 x 35 x 23mm                                                |                                                                                                                                                                                                                                     |  |  |
| 700g                                                          |                                                                                                                                                                                                                                     |  |  |
| IP20                                                          |                                                                                                                                                                                                                                     |  |  |
| C0:D63;C90:D63                                                |                                                                                                                                                                                                                                     |  |  |
| 3 Years (Battery 1 year)                                      |                                                                                                                                                                                                                                     |  |  |
|                                                               | White  LED  110~240VAC  5w  > 3 hours  < 16 hours  Manual  Li-ion: 3.7V / 2200mAH  Flame retardant PC  Recessed Ceiling or Suroptional housing)  Ø85 x 24mm / Ø143 x 2  111 x 42 x 25mm  80 x 35 x 23mm  700g  IP20  C0:D63;C90:D63 |  |  |