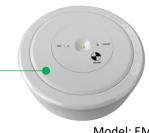

## **Specification Overview**

| Model       | Power                           | Power<br>Requirement | Trim Colour | Dimensions           |
|-------------|---------------------------------|----------------------|-------------|----------------------|
| EM-SF       | 5w                              | 110~240VAC           | White       | Ø85mm or Ø143 x 24mm |
| EM-SF-B     | 5w                              | 110~240VAC           | Black       | Ø85mm or Ø143 x 24mm |
| EM-SMB-RD   | Round Surface Mount Housing     |                      | White       |                      |
| EM-SMB-RD-B | Round Surface Mount Housing     |                      | Black       |                      |
| EM-SMB-RT   | Rectangle Surface Mount Housing |                      | White       |                      |
| EM-SMB-RT-B | Rectangle Surface Mount Housing |                      | Black       |                      |
| EM-SMB-IP   | IP65 Surface Mount Housing      |                      | White       |                      |

### **Options**

Model: EM-SMB-RD
Round Surface Mount Housing – White

Model: EM-SMB-RD-B Round Surface Mount Housing - Black

Model: EM-SMB-RT
Rectangle Surface Mount Housing – White

Model: EM-SMB-RT-B Rectangle Surface Mount Housing – Black