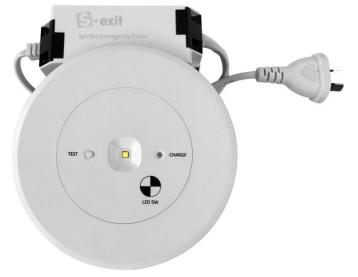

## LED Spitfire Emergency Light

### **Product Features**

- 5W
- Available in white or black housing
- Non-Maintained Emergency Mode
- 85mm with a 143mm adaptor plate
- Recessed Installation (surface mount boxes available)
- Complies with AS2293.3
- Classification C0:D63;C90:D63
- Ø85mm or Ø143 x 24mm

# **LED Spitfire Emergency Light**