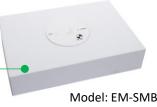

## **Specification Overview**

| Model       | Power                           | Power<br>Requirement | Trim Colour | Dimensions           |
|-------------|---------------------------------|----------------------|-------------|----------------------|
| EM-SF       | 5w                              | 110~240VAC           | White       | Ø85mm or Ø143 x 24mm |
| EM-SF-B     | 5w                              | 110~240VAC           | Black       | Ø85mm or Ø143 x 24mm |
| EM-SMB-RD   | Round Surface Mount Housing     |                      | White       |                      |
| EM-SMB-RD-B | Round Surface Mount Housing     |                      | Black       |                      |
| EM-SMB-RT   | Rectangle Surface Mount Housing |                      | White       |                      |
| EM-SMB-RT-B | Rectangle Surface Mount Housing |                      | Black       |                      |
| EM-SMB-IP   | IP65 Surface Mount Housing      |                      | White       |                      |

### **Options**

Model: EM-SMB-RD
Round Surface Mount Housing – White

Model: EM-SMB-RD-B Round Surface Mount Housing - Black

Model: EM-SMB-RT
Rectangle Surface Mount Housing – White

Model: EM-SMB-RT-B Rectangle Surface Mount Housing – Black