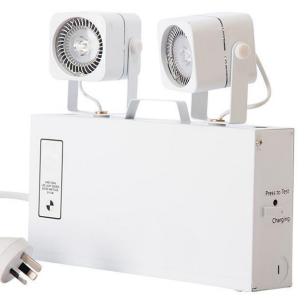

## **Emergency Twin Flood Light**

### **Product Features**

- 6W (2 x 3w)
- Non-Maintained Emergency Mode
- 2 x Adjustable Light Heads
- Replaceable LED Globes
- Slimline Design
- Fast Installation
- Complies with AS2293.3
- 266 x 220 x 50mm

#### **Light Source** LED **Power Requirement** 110~240VAC **Power Consumption** 6w (2 x 3w) Standby Time > 1.5 hours **Charging Time** < 24 hours **Auto Testing** N/A Manual Only **Battery NiCAD** Housing Steel Wall Mounting Cable Entry Ø21mm **Product Dimension** 266 x 220 x 50mm Weight 1.35kg