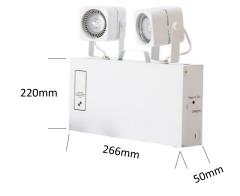

### **Product Features**

- 6W (2 x 3w)
- Non-Maintained Emergency Mode
- 2 x Adjustable Light Heads
- Replaceable LED Globes
- Slimline Design
- Fast Installation
- Complies with AS2293.3
- 266 x 220 x 50mm

#### **Light Source** LED **Power Requirement** 110~240VAC **Power Consumption** 6w (2 x 3w) Standby Time > 1.5 hours **Charging Time** < 24 hours **Auto Testing** N/A Manual Only **Battery NiCAD** Housing Steel Wall Mounting Cable Entry Ø21mm **Product Dimension** 266 x 220 x 50mm Weight 1.35kg