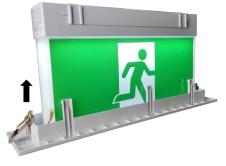

## **Recessed Kit**

## **Product Features**

- For use with the following models: EXIT-SM Surface Mount Exit Sign EXIT-SBS Blade Exit Sign
- Polycarbonate housing
- Stainless steel spring clips
- Plug and play connection
- Cut-out: 410 x 75mm
- 457 x 100 x 70mm