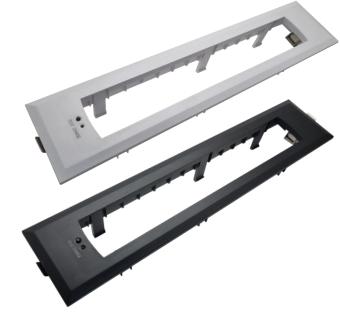

## **Recessed Kit**

## **Product Features**

- For use with the following models: EXIT-SM Surface Mount Exit Sign EXIT-SBS Blade Exit Sign
- Polycarbonate housing
- Stainless steel spring clips
- Plug and play connection
- Cut-out: 410 x 75mm
- 457 x 100 x 70mm

## **Specification Overview**

| Model       | Description                                                                      | Trim<br>Colour | Cut-Out    | Dimensions       |
|-------------|----------------------------------------------------------------------------------|----------------|------------|------------------|
| EXIT-RKIT   | Recessed Kit, use together with EXIT-SM or EXIT-SBS to become a recessed fitting | White          | 410 x 75mm | 457 x 100 x 70mm |
| EXIT-RKIT-B | Recessed Kit, use together with EXIT-SM or EXIT-SBS to become a recessed fitting | Black          | 410 x 75mm | 457 x 100 x 70mm |