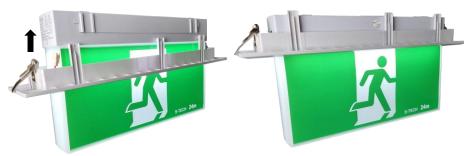

## **Recessed Kit**

## **Product Features**

- For use with the following models: EXIT-SM Surface Mount Exit Sign EXIT-SBS Blade Exit Sign
- Polycarbonate housing
- Stainless steel spring clips
- Plug and play connection
- Cut-out: 410 x 75mm
- 457 x 100 x 70mm