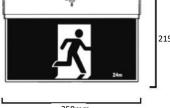

### **Product Features**

- 4W
- **Polycarbonate Housing**
- Maintained Emergency Mode
- Complete with all pictograms
- Complies with AS2293.3
- Classification C0:E4.0;C90:D2.0
- 358 x 215 x 60mm

#### **Specification Overview**

| Model       | Power                                                                   | Power<br>Requirement | Viewing<br>Distance | Trim Colour | Dimensions       |
|-------------|-------------------------------------------------------------------------|----------------------|---------------------|-------------|------------------|
| EXIT-SBS    | 4w                                                                      | 110~240VAC           | 24m                 | White       | 358 x 215 x 60mm |
| EXIT-SBS-B  | 4w                                                                      | 110~240VAC           | 24m                 | Black       | 358 x 215 x 60mm |
| EXIT-RKIT   | Recessed Kit, use together with EXIT-SBS to become a recessed fitting   |                      |                     | White       | 457 x 100 x 70mm |
| EXIT-RKIT-B | Recessed Kit, use together with EXIT-SBS-B to become a recessed fitting |                      |                     | Black       | 457 x 100 x 70mm |

## Standard

358mm

#### Pictograms:

Options:

| Í |       |      | N |
|---|-------|------|---|
|   | 215mm |      | Т |
|   |       |      | L |
|   |       | 60mm | Ρ |
| - |       |      | Ρ |
| 2 |       |      | S |
| 2 | 215mm |      | С |
|   |       | L    |   |