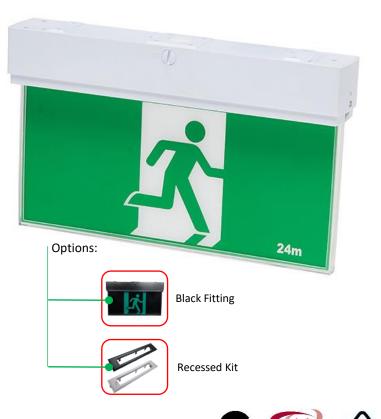

### **Product Features**

- 4W
- **Polycarbonate Housing**
- Maintained Emergency Mode
- Complete with all pictograms
- Complies with AS2293.3
- Classification C0:E4.0;C90:D2.0
- 358 x 215 x 60mm

#### **Specification Overview**

| Model       | Power                                                                   | Power<br>Requirement | Viewing<br>Distance | Trim Colour | Dimensions       |
|-------------|-------------------------------------------------------------------------|----------------------|---------------------|-------------|------------------|
| EXIT-SBS    | 4w                                                                      | 110~240VAC           | 24m                 | White       | 358 x 215 x 60mm |
| EXIT-SBS-B  | 4w                                                                      | 110~240VAC           | 24m                 | Black       | 358 x 215 x 60mm |
| EXIT-RKIT   | Recessed Kit, use together with EXIT-SBS to become a recessed fitting   |                      |                     | White       | 457 x 100 x 70mm |
| EXIT-RKIT-B | Recessed Kit, use together with EXIT-SBS-B to become a recessed fitting |                      |                     | Black       | 457 x 100 x 70mm |

#### Pictograms:

Options:

| Í |       |      | N |
|---|-------|------|---|
|   | 215mm |      | Т |
|   |       |      | L |
|   |       | 60mm | Ρ |
| - |       |      | Ρ |
| 2 |       |      | S |
| 2 | 215mm |      | С |
|   |       | L    |   |

100mm

Recessed Kit – White Model: EXIT-RKIT

Recessed Kit – Black Model: EXIT-RKIT-B

| Specification              |     | <br>      |     |
|----------------------------|-----|-----------|-----|
| 5) UELUI I I UGI I I UDI I | Sin | COTI      | on  |
|                            |     | <br>L a L | UII |