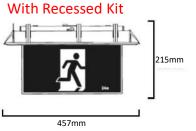

100mm

Recessed Kit – White Model: EXIT-RKIT

Recessed Kit – Black Model: EXIT-RKIT-B

| Specification              |     | <br>      |     |
|----------------------------|-----|-----------|-----|
| 5) UELUI I I UGI I I UDI I | Sin | COTI      | on  |
|                            |     | <br>L a L | UII |