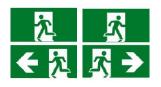

#### Pictograms:

Options:

| Í |       |      | N |
|---|-------|------|---|
|   | 215mm |      | Т |
|   |       |      | L |
|   |       | 60mm | Ρ |
| - |       |      | Ρ |
| 2 |       |      | S |
| 2 | 215mm |      | С |
|   |       | L    |   |