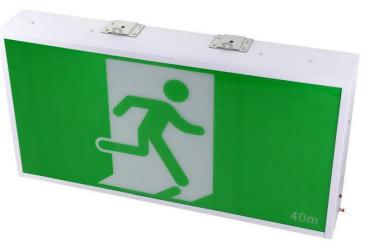

## **Product Features**

- 6W
- **Polycarbonate Housing**
- Maintained Emergency Mode
- Complete with all pictograms
- Complies with AS2293.3
- Classification C0:D0.32;C90:D10
- 630 x 320 x 100mm

Canning Vale WA 6155

## Surface Mount JUMBO Exit Sign 40m

Pictograms:

| Specification     |                                                     |  |  |  |
|-------------------|-----------------------------------------------------|--|--|--|
| Model             | EXIT-JUMBO                                          |  |  |  |
| Light Source      | LED                                                 |  |  |  |
| Power Requirement | 110~240VAC                                          |  |  |  |
| Power Consumption | 6w                                                  |  |  |  |
| Standby Time      | > 3 hours                                           |  |  |  |
| Charging Time     | < 16 hours                                          |  |  |  |
| Testing           | Manual                                              |  |  |  |
| Indicator         | Green and Red (Bi-Colour)                           |  |  |  |
| Battery Capacity  | LifePO4: 3.7V / 2200mAH                             |  |  |  |
| Housing           | Body: Steel<br>Diffuser: PE                         |  |  |  |
| Mounting          | Wall, Ceiling or Suspended                          |  |  |  |
| Cable Entry       | Ø21mm                                               |  |  |  |
| Product Dimension | 630 x 320 x 100mm                                   |  |  |  |
| Weight            | 1.1kg                                               |  |  |  |
| Protection Rating | IP20                                                |  |  |  |
| Classification    | C0:D0.32;C90:D10                                    |  |  |  |
| Warranty          | 3 Years (Battery 1 year)                            |  |  |  |
|                   | Specifications are subject to change without notice |  |  |  |