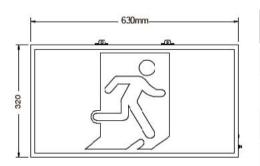

## **Product Features**

- 6W
- **Polycarbonate Housing**
- Maintained Emergency Mode
- Complete with all pictograms
- Complies with AS2293.3
- Classification C0:D0.32;C90:D10
- 630 x 320 x 100mm

Canning Vale WA 6155

| Model      | Power | Power<br>Requirement | Viewing<br>Distance | Trim Colour | Dimensions                                      |
|------------|-------|----------------------|---------------------|-------------|-------------------------------------------------|
| EXIT-JUMBO | 6w    | 110~240VAC           | 40m                 | White       | 630 x 320 x 100mm                               |
| -tech      |       | www.s-tech.com       | au 08.933           | 0 8485      | S-Tech Holdings Pty Ltd<br>12 Mordaunt Circuit, |

## Surface Mount JUMBO Exit Sign 40m

Pictograms:

| Specification     |                                                     |  |  |  |
|-------------------|-----------------------------------------------------|--|--|--|
| Model             | EXIT-JUMBO                                          |  |  |  |
| Light Source      | LED                                                 |  |  |  |
| Power Requirement | 110~240VAC                                          |  |  |  |
| Power Consumption | 6w                                                  |  |  |  |
| Standby Time      | > 3 hours                                           |  |  |  |
| Charging Time     | < 16 hours                                          |  |  |  |
| Testing           | Manual                                              |  |  |  |
| Indicator         | Green and Red (Bi-Colour)                           |  |  |  |
| Battery Capacity  | LifePO4: 3.7V / 2200mAH                             |  |  |  |
| Housing           | Body: Steel<br>Diffuser: PE                         |  |  |  |
| Mounting          | Wall, Ceiling or Suspended                          |  |  |  |
| Cable Entry       | Ø21mm                                               |  |  |  |
| Product Dimension | 630 x 320 x 100mm                                   |  |  |  |
| Weight            | 1.1kg                                               |  |  |  |
| Protection Rating | IP20                                                |  |  |  |
| Classification    | C0:D0.32;C90:D10                                    |  |  |  |
| Warranty          | 3 Years (Battery 1 year)                            |  |  |  |
|                   | Specifications are subject to change without notice |  |  |  |