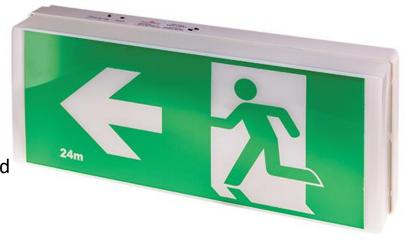

## Wall Mount Exit Sign 24m

### **Product Features**

- 3W
- Polycarbonate Housing
- Maintained & Non-maintained Emergency Modes
- Complete with all pictograms
- Complies with AS2293.3
- Classification C0:E4.0;C90:D2.0
- 378 x 160 x 73.5mm

24m

**EXIT-WM** 

110~240VAC

White