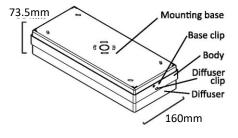

### **Product Features**

- 3W
- Polycarbonate Housing
- Maintained & Non-maintained Emergency Modes
- Complete with all pictograms
- Complies with AS2293.3
- Classification C0:E4.0;C90:D2.0
- 378 x 160 x 73.5mm

#### Pictograms:

| Specification     |                                                              |  |  |
|-------------------|--------------------------------------------------------------|--|--|
| Model             | EXIT-WM                                                      |  |  |
| Light Source      | LED                                                          |  |  |
| Power Requirement | 110~240VAC                                                   |  |  |
| Power Consumption | 3w                                                           |  |  |
| Standby Time      | > 3 hours                                                    |  |  |
| Charging Time     | < 16 hours                                                   |  |  |
| Testing           | Manual                                                       |  |  |
| Indicator         | Green and Red (Bi-Colour)                                    |  |  |
| Battery Capacity  | LifePO4: 3.7V / 2200mAH                                      |  |  |
| Housing           | Body: PC<br>Diffuser: PE<br>Diffuser: PC with light diffuser |  |  |
| Mounting          | Wall                                                         |  |  |
| Cable Entry       | Ø21mm                                                        |  |  |
| Product Dimension | 378 x 160 x 73.5mm                                           |  |  |
| Weight            | 1.05kg                                                       |  |  |
| Protection Rating | IP20                                                         |  |  |
| Classification    | C0:E4.0;C90:D2.0                                             |  |  |
| Warranty          | 3 Years (Battery 1 year)                                     |  |  |