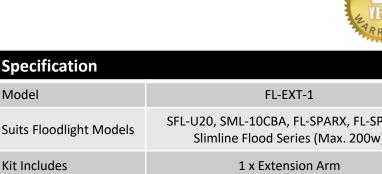

## **Product Features**

- Suitable for SFL-U20, SML-10CBA, SparX Series, Slimline Floodlight Series (up-to 200w)
- 825mm Outreach
- **Powder Coated Steel**

| Model                   | FL-EXT-1                                                                      |
|-------------------------|-------------------------------------------------------------------------------|
| Suits Floodlight Models | SFL-U20, SML-10CBA, FL-SPARX, FL-SPX-XL,<br>Slimline Flood Series (Max. 200w) |
| Kit Includes            | 1 x Extension Arm                                                             |
| Colour                  | Black                                                                         |
| Base Size (WxH)         | 150mm x 115mm                                                                 |
| Arm Length              | 825mm                                                                         |
| Finish                  | Powder Coated Black                                                           |
| Warranty                | 2 Years                                                                       |