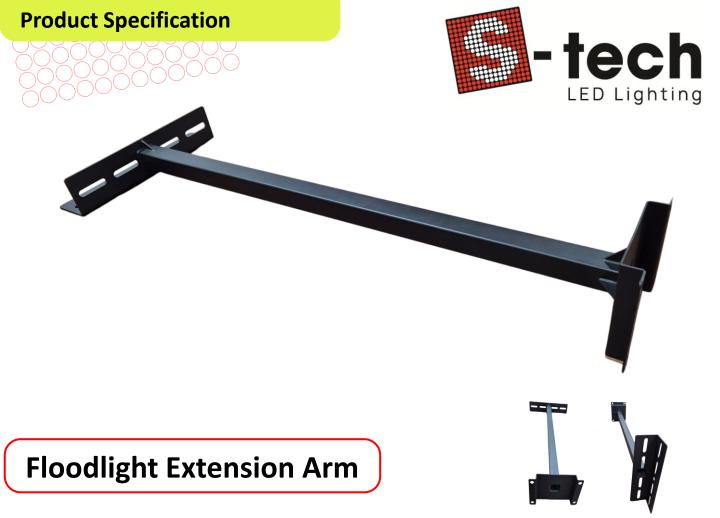

## **Product Features**

- Suitable for SFL-U20, SML-10CBA, SparX Series, Slimline Floodlight Series (up-to 200w)
- 825mm Outreach
- **Powder Coated Steel**

| Model                   | FL-EXT-1                                                                      |
|-------------------------|-------------------------------------------------------------------------------|
| Suits Floodlight Models | SFL-U20, SML-10CBA, FL-SPARX, FL-SPX-XL,<br>Slimline Flood Series (Max. 200w) |
| Kit Includes            | 1 x Extension Arm                                                             |
| Colour                  | Black                                                                         |
| Base Size (WxH)         | 150mm x 115mm                                                                 |
| Arm Length              | 825mm                                                                         |
| Finish                  | Powder Coated Black                                                           |
| Warranty                | 2 Years                                                                       |