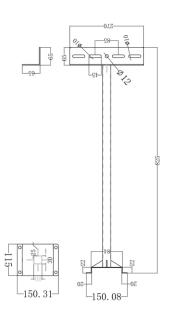

## **Product Features**

- Suitable for SFL-U20, SML-10CBA, SparX Series, Slimline Floodlight Series (up-to 200w)
- 825mm Outreach
- **Powder Coated Steel**

| Model                   | FL-EXT-1                                                                      |
|-------------------------|-------------------------------------------------------------------------------|
| Suits Floodlight Models | SFL-U20, SML-10CBA, FL-SPARX, FL-SPX-XL,<br>Slimline Flood Series (Max. 200w) |
| Kit Includes            | 1 x Extension Arm                                                             |
| Colour                  | Black                                                                         |
| Base Size (WxH)         | 150mm x 115mm                                                                 |
| Arm Length              | 825mm                                                                         |
| Finish                  | Powder Coated Black                                                           |
| Warranty                | 2 Years                                                                       |