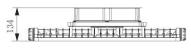

# 600w High Power LED Flood Light

Mounting Holes

Options:

Pole Mounted Head Frames Single Model: SL-HF-1 Double Model: SL-HF-2 Triple Model: SL-HF-3 Available in Galvanised or PC options

Mounting Poles Contact for options Available in Galvanised or PC options