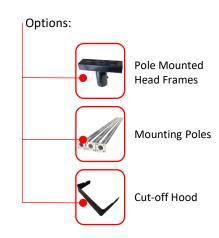

# 600w High Power LED Flood Light

Mounting Holes

Options:

Pole Mounted Head Frames Single Model: SL-HF-1 Double Model: SL-HF-2 Triple Model: SL-HF-3 Available in Galvanised or PC options

Mounting Poles Contact for options Available in Galvanised or PC options

Cut-off Hood Model: FLA-SC500-CH

| Specification             |                                             |  |  |  |  |
|---------------------------|---------------------------------------------|--|--|--|--|
| Model                     | FL-600-RV                                   |  |  |  |  |
| Colour Temperature (1CCT) | 5000K                                       |  |  |  |  |
| Lumen (lm)                | 84,000im                                    |  |  |  |  |
| Efficiency (lm/w)         | >140Im/w                                    |  |  |  |  |
| Light Source              | LED                                         |  |  |  |  |
| CRI (%)                   | ≥80                                         |  |  |  |  |
| Beam Angle                | 60°                                         |  |  |  |  |
| Power Requirement         | 90~305VAC                                   |  |  |  |  |
| Power Consumption         | 600w                                        |  |  |  |  |
| Dimmable                  | No                                          |  |  |  |  |
| Housing                   | Diecast aluminium with toughened glass lens |  |  |  |  |
| Lifespan                  | >50,000 hours                               |  |  |  |  |
| Operation Temperature     | -20°C~+60°C                                 |  |  |  |  |
| Product Dimension         | 637 x 462 x 134mm                           |  |  |  |  |
| Impact Rating             | IK08                                        |  |  |  |  |
| Weight                    | 15kg                                        |  |  |  |  |
| Protection Rating         | IP66                                        |  |  |  |  |
| Warranty                  | 5 Years                                     |  |  |  |  |

Poles and head frames are available in galvanised or powder coated finishes

Specifications are subject to change without notice

Lighting

SHARE OF