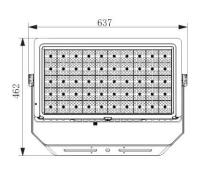

#### **Product Features**

- 600w
- 5000K
- Full range power input 90~305VAC
- Aluminium die cast housing
- Tempered glass face
- 60° Symmetrical Beam Angle
- 637 x 462 x 134mm
- Rating: IP66
- Weight: 15kg

Cut-off Hood Model: FLA-SC500-CH

| Specification             |                                             |  |  |  |  |
|---------------------------|---------------------------------------------|--|--|--|--|
| Model                     | FL-600-RV                                   |  |  |  |  |
| Colour Temperature (1CCT) | 5000K                                       |  |  |  |  |
| Lumen (lm)                | 84,000im                                    |  |  |  |  |
| Efficiency (lm/w)         | >140Im/w                                    |  |  |  |  |
| Light Source              | LED                                         |  |  |  |  |
| CRI (%)                   | ≥80                                         |  |  |  |  |
| Beam Angle                | 60°                                         |  |  |  |  |
| Power Requirement         | 90~305VAC                                   |  |  |  |  |
| Power Consumption         | 600w                                        |  |  |  |  |
| Dimmable                  | No                                          |  |  |  |  |
| Housing                   | Diecast aluminium with toughened glass lens |  |  |  |  |
| Lifespan                  | >50,000 hours                               |  |  |  |  |
| Operation Temperature     | -20°C~+60°C                                 |  |  |  |  |
| Product Dimension         | 637 x 462 x 134mm                           |  |  |  |  |
| Impact Rating             | IK08                                        |  |  |  |  |
| Weight                    | 15kg                                        |  |  |  |  |
| Protection Rating         | IP66                                        |  |  |  |  |
| Warranty                  | 5 Years                                     |  |  |  |  |