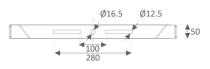

Cut-off Hood Model: FLA-SC500-CH

| Specification             |                                             |  |  |  |  |
|---------------------------|---------------------------------------------|--|--|--|--|
| Model                     | FL-600-RV                                   |  |  |  |  |
| Colour Temperature (1CCT) | 5000K                                       |  |  |  |  |
| Lumen (lm)                | 84,000im                                    |  |  |  |  |
| Efficiency (lm/w)         | >140Im/w                                    |  |  |  |  |
| Light Source              | LED                                         |  |  |  |  |
| CRI (%)                   | ≥80                                         |  |  |  |  |
| Beam Angle                | 60°                                         |  |  |  |  |
| Power Requirement         | 90~305VAC                                   |  |  |  |  |
| Power Consumption         | 600w                                        |  |  |  |  |
| Dimmable                  | No                                          |  |  |  |  |
| Housing                   | Diecast aluminium with toughened glass lens |  |  |  |  |
| Lifespan                  | >50,000 hours                               |  |  |  |  |
| Operation Temperature     | -20°C~+60°C                                 |  |  |  |  |
| Product Dimension         | 637 x 462 x 134mm                           |  |  |  |  |
| Impact Rating             | IK08                                        |  |  |  |  |
| Weight                    | 15kg                                        |  |  |  |  |
| Protection Rating         | IP66                                        |  |  |  |  |
| Warranty                  | 5 Years                                     |  |  |  |  |