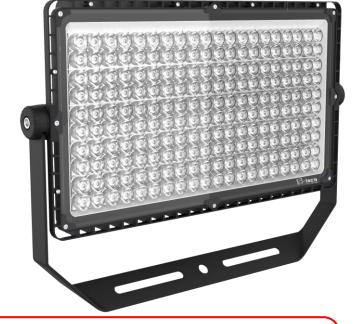

## 600w High Power LED Flood Light

#### **Product Features**

- 600w
- 5000K
- Full range power input 90~305VAC
- Aluminium die cast housing
- Tempered glass face
- 60° Symmetrical Beam Angle
- 637 x 462 x 134mm
- Rating: IP66
- Weight: 15kg

tech

LED Lighting

| Model     | Watt | Size              | ССТ   | Lumens   | Beam<br>Angle | Trim<br>Colour | Weight |
|-----------|------|-------------------|-------|----------|---------------|----------------|--------|
| FL-600-RV | 600w | 672 x 534 x 188mm | 5000K | 84,000lm | 60°           | Black          | 15kg   |