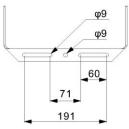

### 150w V24 Slimline LED Flood Light

**Mounting Holes** 

Options:

Pole Mounted Head Frames Single Model: SL-HF-1 Double Model: SL-HF-2 Triple Model: SL-HF-3 Available in Galvanised or PC options

Contact for options Available in Galvanised or PC options