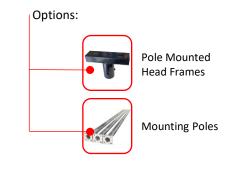

### 150w V24 Slimline LED Flood Light

**Mounting Holes** 

Options:

Pole Mounted Head Frames Single Model: SL-HF-1 Double Model: SL-HF-2 Triple Model: SL-HF-3 Available in Galvanised or PC options

Contact for options Available in Galvanised or PC options

Poles and head frames are available in galvanised or powder coated finishes

| Specification             |                                             |  |  |  |
|---------------------------|---------------------------------------------|--|--|--|
| Model                     | FL-150S-V                                   |  |  |  |
| Colour Temperature (1CCT) | 5000K                                       |  |  |  |
| Lumen (lm)                | 24,240Im                                    |  |  |  |
| Efficiency (lm/w)         | >166lm/w                                    |  |  |  |
| Light Source              | LED                                         |  |  |  |
| CRI (%)                   | ≥80                                         |  |  |  |
| Beam Angle                | 120°                                        |  |  |  |
| Power Requirement         | 90~305VAC                                   |  |  |  |
| Power Consumption         | 146w                                        |  |  |  |
| Dimmable                  | No                                          |  |  |  |
| Housing                   | Diecast aluminium with toughened glass lens |  |  |  |
| Lifespan                  | >50,000 hours                               |  |  |  |
| Operation Temperature     | -20°C~+60°C                                 |  |  |  |
| Product Dimension         | 309 x 362 x 53mm                            |  |  |  |
| Impact Rating             | IK08                                        |  |  |  |
| Weight                    | 3.18kg                                      |  |  |  |
| Protection Rating         | IP66                                        |  |  |  |
| Warranty                  | 5 Years                                     |  |  |  |