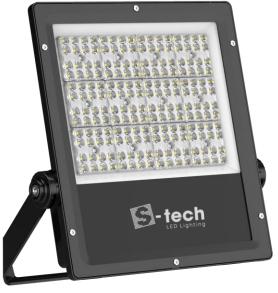

#### **Product Specification**

## 150w V24 Slimline LED Flood Light

#### **Product Features**

- 150w
- 5000K
- Full range power input 90~305VAC
- Aluminium die cast housing
- Tempered glass face
- 120° Symmetrical Beam Angle
- 309 x 362 x 53mm
- Rating: IP66
- Weight: 3.18kg