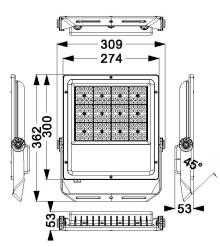

#### **Product Features**

- 150w
- 5000K
- Full range power input 90~305VAC
- Aluminium die cast housing
- Tempered glass face
- 120° Symmetrical Beam Angle
- 309 x 362 x 53mm
- Rating: IP66
- Weight: 3.18kg

| Model     | Watt | Size             | ССТ   | Lumens   | Beam<br>Angle | Trim<br>Colour | Weight |
|-----------|------|------------------|-------|----------|---------------|----------------|--------|
| FL-150S-V | 150w | 309 x 362 x 53mm | 5000K | 24,240lm | 120°          | Black          | 3.18kg |

Poles and head frames are available in galvanised or powder coated finishes

| Specification             |                                             |  |  |  |
|---------------------------|---------------------------------------------|--|--|--|
| Model                     | FL-150S-V                                   |  |  |  |
| Colour Temperature (1CCT) | 5000K                                       |  |  |  |
| Lumen (lm)                | 24,240Im                                    |  |  |  |
| Efficiency (lm/w)         | >166lm/w                                    |  |  |  |
| Light Source              | LED                                         |  |  |  |
| CRI (%)                   | ≥80                                         |  |  |  |
| Beam Angle                | 120°                                        |  |  |  |
| Power Requirement         | 90~305VAC                                   |  |  |  |
| Power Consumption         | 146w                                        |  |  |  |
| Dimmable                  | No                                          |  |  |  |
| Housing                   | Diecast aluminium with toughened glass lens |  |  |  |
| Lifespan                  | >50,000 hours                               |  |  |  |
| Operation Temperature     | -20°C~+60°C                                 |  |  |  |
| Product Dimension         | 309 x 362 x 53mm                            |  |  |  |
| Impact Rating             | IK08                                        |  |  |  |
| Weight                    | 3.18kg                                      |  |  |  |
| Protection Rating         | IP66                                        |  |  |  |
| Warranty                  | 5 Years                                     |  |  |  |