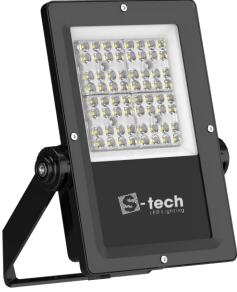

## 50w V24 Slimline LED Flood Light

## **Product Features**

- 50w
- 5000K
- Full range power input 90~305VAC
- Aluminium die cast housing
- Tempered glass face
- 120° Symmetrical Beam Angle
- 207 x 312 x 53mm
- Rating: IP66
- Weight: 1.82kg

| Model     | Watt | Size             | ССТ   | Lumens  | Beam<br>Angle | Trim<br>Colour | Weight |
|-----------|------|------------------|-------|---------|---------------|----------------|--------|
| FL-050S-V | 50w  | 207 x 312 x 53mm | 5000K | 8,300lm | 120°          | Black          | 1.82kg |