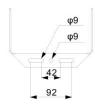

## 50w V24 Slimline LED Flood Light

Mounting Holes

Options:

Pole Mounted Head Frames Single Model: SL-HF-1 Double Model: SL-HF-2 Triple Model: SL-HF-3 Available in Galvanised or PC options

Poles and head frames are available in galvanised or powder coated finishes