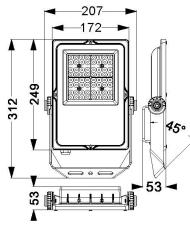

## **Product Features**

- 50w
- 5000K
- Full range power input 90~305VAC
- Aluminium die cast housing
- Tempered glass face
- 120° Symmetrical Beam Angle
- 207 x 312 x 53mm
- Rating: IP66
- Weight: 1.82kg

| Model     | Watt | Size             | ССТ   | Lumens  | Beam<br>Angle | Trim<br>Colour | Weight |
|-----------|------|------------------|-------|---------|---------------|----------------|--------|
| FL-050S-V | 50w  | 207 x 312 x 53mm | 5000K | 8,300lm | 120°          | Black          | 1.82kg |

| Specification             |                                             |  |  |  |  |
|---------------------------|---------------------------------------------|--|--|--|--|
| Model                     | FL-050S-V                                   |  |  |  |  |
| Colour Temperature (1CCT) | 5000K                                       |  |  |  |  |
| Lumen (lm)                | 8,300im                                     |  |  |  |  |
| Efficiency (lm/w)         | >166Im/w                                    |  |  |  |  |
| Light Source              | LED                                         |  |  |  |  |
| CRI (%)                   | ≥80                                         |  |  |  |  |
| Beam Angle                | 120°                                        |  |  |  |  |
| Power Requirement         | 90~305VAC                                   |  |  |  |  |
| Power Consumption         | 50w                                         |  |  |  |  |
| Dimmable                  | No                                          |  |  |  |  |
| Housing                   | Diecast aluminium with toughened glass lens |  |  |  |  |
| Lifespan                  | >50,000 hours                               |  |  |  |  |
| Operation Temperature     | -20°C~+60°C                                 |  |  |  |  |
| Product Dimension         | 207 x 312 x 53mm                            |  |  |  |  |
| Impact Rating             | IK08                                        |  |  |  |  |
| Weight                    | 1.82kg                                      |  |  |  |  |
| Protection Rating         | IP66                                        |  |  |  |  |
| Warranty                  | 5 Years                                     |  |  |  |  |