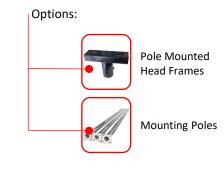

## 50w V24 Slimline LED Flood Light

Mounting Holes

Options:

Pole Mounted Head Frames Single Model: SL-HF-1 Double Model: SL-HF-2 Triple Model: SL-HF-3 Available in Galvanised or PC options

Poles and head frames are available in galvanised or powder coated finishes