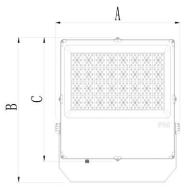

## **Product Features**

- 100w
- Green LED's
- Suitable for Eye Wash Station
- Quality Driver
- Full range power input 90~305VAC
- Aluminium die cast housing
- Tempered glass face
- 120° Beam Angle
- 394 x 394 x 56mm
- IP66 Housing
- Weight: 4.5kg

## 100w Green Eye Wash LED Flood Light

| Specification             |                                             |  |  |  |
|---------------------------|---------------------------------------------|--|--|--|
| Model                     | FLA-SC100W-GL19                             |  |  |  |
| Colour Temperature (1CCT) | Green                                       |  |  |  |
| Lumen (lm)                | 13,000lm                                    |  |  |  |
| Efficiency (Im/w)         | >130lm/w                                    |  |  |  |
| Light Source              | LED                                         |  |  |  |
| CRI (%)                   | ≥80                                         |  |  |  |
| Beam Angle                | 120°                                        |  |  |  |
| Power Requirement         | 90~305VAC                                   |  |  |  |
| Power Consumption         | 100w                                        |  |  |  |
| Dimmable                  | No                                          |  |  |  |
| Housing                   | Diecast aluminium with toughened glass lens |  |  |  |
| Lifespan                  | >50,000 hours                               |  |  |  |
| Operation Temperature     | -20°C~+60°C                                 |  |  |  |
| Product Dimension         | 394 x 394 x 56mm                            |  |  |  |
| Impact Rating             | IK08                                        |  |  |  |
| Weight                    | 4.5kg                                       |  |  |  |
| Protection Rating         | IP66                                        |  |  |  |
| Warranty                  | 5 Years                                     |  |  |  |