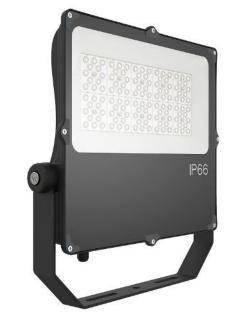

## 100w Green Eye Wash LED Flood Light

## **Product Features**

- 100w
- Green LED's
- Suitable for Eye Wash Station
- Quality Driver
- Full range power input 90~305VAC
- Aluminium die cast housing
- Tempered glass face
- 120° Beam Angle
- 394 x 394 x 56mm
- IP66 Housing
- Weight: 4.5kg

## 100w Green Eye Wash LED Flood Light

| Specification             |                                             |  |  |  |
|---------------------------|---------------------------------------------|--|--|--|
| Model                     | FLA-SC100W-GL19                             |  |  |  |
| Colour Temperature (1CCT) | Green                                       |  |  |  |
| Lumen (lm)                | 13,000lm                                    |  |  |  |
| Efficiency (Im/w)         | >130lm/w                                    |  |  |  |
| Light Source              | LED                                         |  |  |  |
| CRI (%)                   | ≥80                                         |  |  |  |
| Beam Angle                | 120°                                        |  |  |  |
| Power Requirement         | 90~305VAC                                   |  |  |  |
| Power Consumption         | 100w                                        |  |  |  |
| Dimmable                  | No                                          |  |  |  |
| Housing                   | Diecast aluminium with toughened glass lens |  |  |  |
| Lifespan                  | >50,000 hours                               |  |  |  |
| Operation Temperature     | -20°C~+60°C                                 |  |  |  |
| Product Dimension         | 394 x 394 x 56mm                            |  |  |  |
| Impact Rating             | IK08                                        |  |  |  |
| Weight                    | 4.5kg                                       |  |  |  |
| Protection Rating         | IP66                                        |  |  |  |
| Warranty                  | 5 Years                                     |  |  |  |