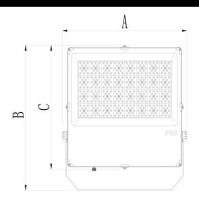

## **Product Features**

- 100w
- Turtle and Wildlife Friendly
- Bug Free Lighting\*
- Quality Driver
- Full range power input 90~305VAC
- Aluminium die cast housing
- Tempered glass face
- 120° Beam Angle
- 394 x 394 x 56mm
- IP66 Housing
- Weight: 4.5kg

## **Specification Overview**

| Model               | Power | Power<br>Requirement | Colour Temp | Lumens  | Beam<br>Angle | Trim Colour | Dimensions   |
|---------------------|-------|----------------------|-------------|---------|---------------|-------------|--------------|
| FI Δ-SC100\λ/-ΤΙ 10 | 100w  | 90~305\/AC           | Δmher       | 9 860lm | 120°          | Rlack       | 39/v39/v56mm |

|  | •                         |                                             |  |  |  |  |
|--|---------------------------|---------------------------------------------|--|--|--|--|
|  | Model                     | FLA-SC100W-TL19                             |  |  |  |  |
|  | Colour Temperature (1CCT) | Amber (590nm wavelength)                    |  |  |  |  |
|  | Lumen (lm)                | 9,860lm                                     |  |  |  |  |
|  | Efficiency (Im/w)         | >98lm/w                                     |  |  |  |  |
|  | Light Source              | LED                                         |  |  |  |  |
|  | CRI (%)                   | ≥80                                         |  |  |  |  |
|  | Beam Angle                | 120°                                        |  |  |  |  |
|  | Power Requirement         | 90~305VAC                                   |  |  |  |  |
|  | Power Consumption         | 100w                                        |  |  |  |  |
|  | Dimmable                  | No                                          |  |  |  |  |
|  | Housing                   | Diecast aluminium with toughened glass lens |  |  |  |  |
|  | Lifespan                  | >50,000 hours                               |  |  |  |  |
|  | Operation Temperature     | -20°C~+60°C                                 |  |  |  |  |
|  | Product Dimension         | 394 x 394 x 56mm                            |  |  |  |  |
|  | Impact Rating             | IK08                                        |  |  |  |  |
|  | Weight                    | 4.5kg                                       |  |  |  |  |
|  |                           |                                             |  |  |  |  |