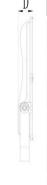

## 100w Turtle Friendly / Bug Free LED Flood Light

## **Product Features**

- 100w
- Turtle and Wildlife Friendly
- Bug Free Lighting\*
- Quality Driver
- Full range power input 90~305VAC
- Aluminium die cast housing
- Tempered glass face
- 120° Beam Angle
- 394 x 394 x 56mm
- IP66 Housing
- Weight: 4.5kg

## **Specification Overview**

| Model               | Power | Power<br>Requirement | Colour Temp | Lumens  | Beam<br>Angle | Trim Colour | Dimensions   |
|---------------------|-------|----------------------|-------------|---------|---------------|-------------|--------------|
| FI Δ-SC100\λ/-ΤΙ 10 | 100w  | 90~305\/AC           | Δmher       | 9 860lm | 120°          | Rlack       | 39/v39/v56mm |