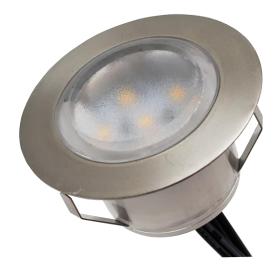

# 45mm LED Deck Light Kit (6 Pack)

#### **Product Features**

- 6 pack of LED deck lights including
  12v power supply
- Available in Warm White or RGB
- RGB version supplied with IR remote control to manage colours
- Stainless steel trim with PC lens
- Ø45 x 26mm
- 32mm cut-out
- IP67 Rating
- Walk over pressure 100kg
- Plug and play design

## **Specification Overview**

| Model      | Power | Power<br>Requirement | Colour Temp | Lumens | Beam<br>Angle | Trim Colour     | Dimensions |
|------------|-------|----------------------|-------------|--------|---------------|-----------------|------------|
| DECK45-WW  | 1w    | 12VDC                | 3000K       | 90lm   | 90°           | Stainless Steel | Ø45 x 26mm |
| DECK45-RGB | 1w    | 12VDC                | RGB         | 90lm   | 90°           | Stainless Steel | Ø45 x 26mm |