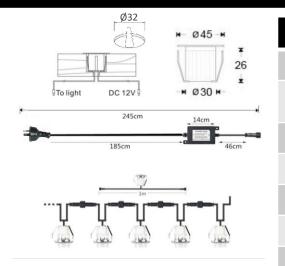

### Connection Diagram

| ,                     |                                    |                   |  |  |
|-----------------------|------------------------------------|-------------------|--|--|
| Dimmable              | No                                 | Yes (with remote) |  |  |
| Housing               | Polycarbonate with stainless steel |                   |  |  |
| Trim Colour           | Stainless Steel                    |                   |  |  |
| Lifespan              | >40,000 hours                      |                   |  |  |
| Operation Temperature | -20°C~+45°C                        |                   |  |  |
| Product Dimension     | Ø45 x 26mm                         |                   |  |  |
| Cut-Out               | 32mm                               |                   |  |  |
| Weight                | 86g                                |                   |  |  |
| Protection Rating     | IP67                               |                   |  |  |

#### **Product Features**

- 6 pack of LED deck lights including
  12v power supply
- Available in Warm White or RGB
- RGB version supplied with IR remote control to manage colours
- Stainless steel trim with PC lens
- Ø45 x 26mm
- 32mm cut-out
- IP67 Rating
- Walk over pressure 100kg
- Plug and play design