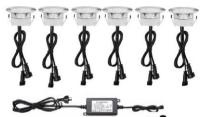

# 45mm LED Deck Light Kit (6 Pack)

#### **Product Features**

- 6 pack of LED deck lights including
  12v power supply
- Available in Warm White or RGB
- RGB version supplied with IR remote control to manage colours
- Stainless steel trim with PC lens
- Ø45 x 26mm
- 32mm cut-out
- IP67 Rating
- Walk over pressure 100kg
- Plug and play design