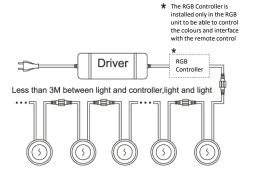

### Connection Diagram

| ,                     |                                    |                   |  |  |
|-----------------------|------------------------------------|-------------------|--|--|
| Dimmable              | No                                 | Yes (with remote) |  |  |
| Housing               | Polycarbonate with stainless steel |                   |  |  |
| Trim Colour           | Stainless Steel                    |                   |  |  |
| Lifespan              | >40,000 hours                      |                   |  |  |
| Operation Temperature | -20°C~+45°C                        |                   |  |  |
| Product Dimension     | Ø45 x 26mm                         |                   |  |  |
| Cut-Out               | 32mm                               |                   |  |  |
| Weight                | 86g                                |                   |  |  |
| Protection Rating     | IP67                               |                   |  |  |