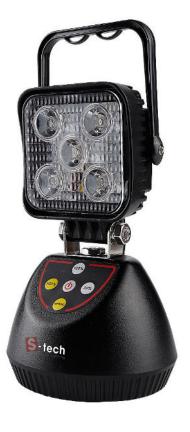

## Magnetic Work Light

### **Product Features**

- 1200lm
- High Brightness White LED's, including Amber Bug Free and Emergency lighting modes.
- DC Charging Port
- Includes Wall and Car Charger
- Magnetic Base
- Weight: 750g

### **Specification Overview**

| Model    | Туре          | Lumen  | Run<br>Time | Charge<br>Time | Modes             | Rating | Weight | Dimensions       |
|----------|---------------|--------|-------------|----------------|-------------------|--------|--------|------------------|
| THL-WL12 | Magnetic Work | 1200lm | 4-5H        | 4-5H           | White: 100% / 30% | IP20   | 750g   | 115 x 96 x 220mm |