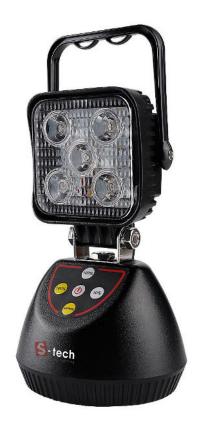

## Magnetic Work Light

### **Product Features**

- 1200lm
- High Brightness White LED's, including Amber Bug Free and Emergency lighting modes.
- DC Charging Port
- Includes Wall and Car Charger
- Magnetic Base
- Weight: 750g