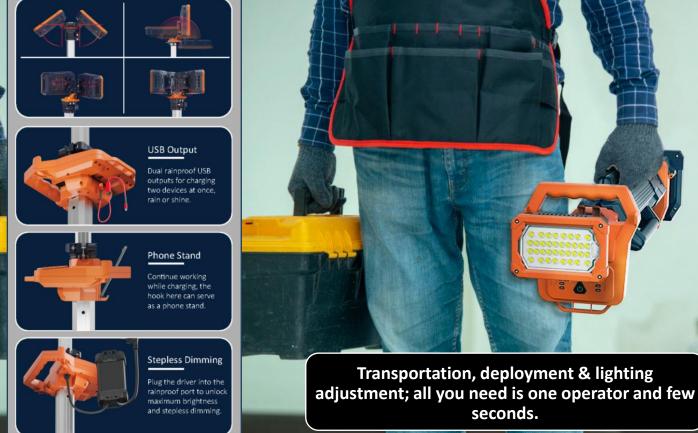

#### **Product Features**

- 110w (AC operation), 50w (Battery Powered)
- Twin Light Head Function, adjustable (up/down/left/right)
- Only 6kg (without batteries)
- Dual Rainproof USB ports for charging devices
- Simple deployment
- Maximum light height: 2.3m
- Dimmable under AC operation (0~110w)
- 4 x Brightness Settings under battery operation (5w, 20w, 30w, 50w)
- Accepts 1 only Rechargeable Battery (supplied with kit)
- Runtime:
  - ~4hrs at full brightness (50w) ~44hrs at lowest brightness (5w)

## 110w Portable Lighting Tower - Accessories

**Starter Pack Includes:** 

- 1 x PLT-110 Portable Light Tower
- 1 x PLT-BC1 Single Bay Rapid Charger
- 1 x PLT-BP D24-100 Battery Pack