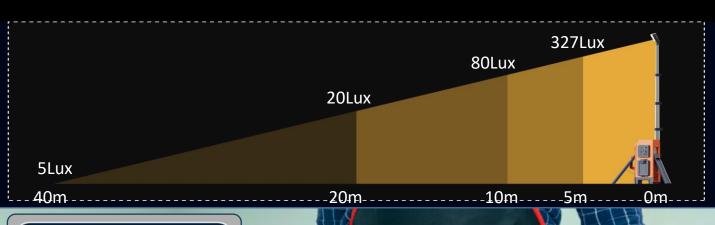

#### **Product Features**

- 110w (AC operation), 50w (Battery Powered)
- Twin Light Head Function, adjustable (up/down/left/right)
- Only 6kg (without batteries)
- Dual Rainproof USB ports for charging devices
- Simple deployment
- Maximum light height: 2.3m
- Dimmable under AC operation (0~110w)
- 4 x Brightness Settings under battery operation (5w, 20w, 30w, 50w)
- Accepts 1 only Rechargeable Battery (supplied with kit)
- Runtime:
  - ~4hrs at full brightness (50w) ~44hrs at lowest brightness (5w)

#### **Specification Overview**

| Model   | Power                                                                    | Power<br>Requirement       | Colour<br>Temp | Lumens                                         | Beam<br>Angle | Housing<br>Colour | Dimensions    |
|---------|--------------------------------------------------------------------------|----------------------------|----------------|------------------------------------------------|---------------|-------------------|---------------|
| PLT-110 | 110w                                                                     | 1 battery or<br>100~277VAC | 5700K          | Battery: 500lmlm~5,000lm<br>AC: 0lm ~ 11,000lm | 30°           | Blue/Orange       | 995x200x240mm |
| PLT-BP  | 100Ah Lithium Battery Pack *Note: 1pc supplied with PTL-110 Starter Kit  |                            |                |                                                |               |                   |               |
| PLT-BC1 | Single Bay Battery Charger *Note: 1pcs supplied with PTL-110 Starter Kit |                            |                |                                                |               |                   |               |
| PLT-BC2 | Dual Bay Battery Charger                                                 |                            |                |                                                |               |                   |               |

# 110w Portable Lighting Tower

| Specification                  |                                                                                                                                                                                                                                                                                                                                                                                                                                                                                                                                                                                                                                                                                                                                                                                                                                                                                                                                                                                                                                                                                                                                                                                                                                                                                                                                                                                                                                                                                                                                                                                                                                                                                                                                                                                                                                                                                                                                                                                                                                                                                                                                |  |  |  |
|--------------------------------|--------------------------------------------------------------------------------------------------------------------------------------------------------------------------------------------------------------------------------------------------------------------------------------------------------------------------------------------------------------------------------------------------------------------------------------------------------------------------------------------------------------------------------------------------------------------------------------------------------------------------------------------------------------------------------------------------------------------------------------------------------------------------------------------------------------------------------------------------------------------------------------------------------------------------------------------------------------------------------------------------------------------------------------------------------------------------------------------------------------------------------------------------------------------------------------------------------------------------------------------------------------------------------------------------------------------------------------------------------------------------------------------------------------------------------------------------------------------------------------------------------------------------------------------------------------------------------------------------------------------------------------------------------------------------------------------------------------------------------------------------------------------------------------------------------------------------------------------------------------------------------------------------------------------------------------------------------------------------------------------------------------------------------------------------------------------------------------------------------------------------------|--|--|--|
| Model                          | PLT-110                                                                                                                                                                                                                                                                                                                                                                                                                                                                                                                                                                                                                                                                                                                                                                                                                                                                                                                                                                                                                                                                                                                                                                                                                                                                                                                                                                                                                                                                                                                                                                                                                                                                                                                                                                                                                                                                                                                                                                                                                                                                                                                        |  |  |  |
| Housing Colour                 | Blue/Orange                                                                                                                                                                                                                                                                                                                                                                                                                                                                                                                                                                                                                                                                                                                                                                                                                                                                                                                                                                                                                                                                                                                                                                                                                                                                                                                                                                                                                                                                                                                                                                                                                                                                                                                                                                                                                                                                                                                                                                                                                                                                                                                    |  |  |  |
| Colour Temperature (1CCT)      | 5700K                                                                                                                                                                                                                                                                                                                                                                                                                                                                                                                                                                                                                                                                                                                                                                                                                                                                                                                                                                                                                                                                                                                                                                                                                                                                                                                                                                                                                                                                                                                                                                                                                                                                                                                                                                                                                                                                                                                                                                                                                                                                                                                          |  |  |  |
| Lumen (lm) – Battery Operation | Battery Saver Mode (5w): 500lm<br>Low (20w): 1800lm<br>Med (30w): 3000lm<br>High (50w): 5000lm                                                                                                                                                                                                                                                                                                                                                                                                                                                                                                                                                                                                                                                                                                                                                                                                                                                                                                                                                                                                                                                                                                                                                                                                                                                                                                                                                                                                                                                                                                                                                                                                                                                                                                                                                                                                                                                                                                                                                                                                                                 |  |  |  |
| Lumen (lm) – AC Operation      | 0~11000lm (Adjustable)                                                                                                                                                                                                                                                                                                                                                                                                                                                                                                                                                                                                                                                                                                                                                                                                                                                                                                                                                                                                                                                                                                                                                                                                                                                                                                                                                                                                                                                                                                                                                                                                                                                                                                                                                                                                                                                                                                                                                                                                                                                                                                         |  |  |  |
| Light Source                   | LED                                                                                                                                                                                                                                                                                                                                                                                                                                                                                                                                                                                                                                                                                                                                                                                                                                                                                                                                                                                                                                                                                                                                                                                                                                                                                                                                                                                                                                                                                                                                                                                                                                                                                                                                                                                                                                                                                                                                                                                                                                                                                                                            |  |  |  |
| Beam Angle                     | 30°                                                                                                                                                                                                                                                                                                                                                                                                                                                                                                                                                                                                                                                                                                                                                                                                                                                                                                                                                                                                                                                                                                                                                                                                                                                                                                                                                                                                                                                                                                                                                                                                                                                                                                                                                                                                                                                                                                                                                                                                                                                                                                                            |  |  |  |
| Power Requirement              | Battery: 1<br>AC Power: 100~240VAC (requires PTL-AC)                                                                                                                                                                                                                                                                                                                                                                                                                                                                                                                                                                                                                                                                                                                                                                                                                                                                                                                                                                                                                                                                                                                                                                                                                                                                                                                                                                                                                                                                                                                                                                                                                                                                                                                                                                                                                                                                                                                                                                                                                                                                           |  |  |  |
| Power Consumption (Max)        | 110w                                                                                                                                                                                                                                                                                                                                                                                                                                                                                                                                                                                                                                                                                                                                                                                                                                                                                                                                                                                                                                                                                                                                                                                                                                                                                                                                                                                                                                                                                                                                                                                                                                                                                                                                                                                                                                                                                                                                                                                                                                                                                                                           |  |  |  |
| Dimmable                       | Yes                                                                                                                                                                                                                                                                                                                                                                                                                                                                                                                                                                                                                                                                                                                                                                                                                                                                                                                                                                                                                                                                                                                                                                                                                                                                                                                                                                                                                                                                                                                                                                                                                                                                                                                                                                                                                                                                                                                                                                                                                                                                                                                            |  |  |  |
| Housing                        | Polycarbonate                                                                                                                                                                                                                                                                                                                                                                                                                                                                                                                                                                                                                                                                                                                                                                                                                                                                                                                                                                                                                                                                                                                                                                                                                                                                                                                                                                                                                                                                                                                                                                                                                                                                                                                                                                                                                                                                                                                                                                                                                                                                                                                  |  |  |  |
| Run-Time (battery powered)     | Battery Saver: ~44 hours<br>Low: ~16.5 hours<br>Medium: ~8.5 hours<br>High: ~4 hours                                                                                                                                                                                                                                                                                                                                                                                                                                                                                                                                                                                                                                                                                                                                                                                                                                                                                                                                                                                                                                                                                                                                                                                                                                                                                                                                                                                                                                                                                                                                                                                                                                                                                                                                                                                                                                                                                                                                                                                                                                           |  |  |  |
| Product Dimension (            | 995 x 200 x 240mm                                                                                                                                                                                                                                                                                                                                                                                                                                                                                                                                                                                                                                                                                                                                                                                                                                                                                                                                                                                                                                                                                                                                                                                                                                                                                                                                                                                                                                                                                                                                                                                                                                                                                                                                                                                                                                                                                                                                                                                                                                                                                                              |  |  |  |
| Weight                         | 6kg (no batteries or accessories)                                                                                                                                                                                                                                                                                                                                                                                                                                                                                                                                                                                                                                                                                                                                                                                                                                                                                                                                                                                                                                                                                                                                                                                                                                                                                                                                                                                                                                                                                                                                                                                                                                                                                                                                                                                                                                                                                                                                                                                                                                                                                              |  |  |  |
| Protection Rating              | IP65                                                                                                                                                                                                                                                                                                                                                                                                                                                                                                                                                                                                                                                                                                                                                                                                                                                                                                                                                                                                                                                                                                                                                                                                                                                                                                                                                                                                                                                                                                                                                                                                                                                                                                                                                                                                                                                                                                                                                                                                                                                                                                                           |  |  |  |
| Warranty                       | 1 Year                                                                                                                                                                                                                                                                                                                                                                                                                                                                                                                                                                                                                                                                                                                                                                                                                                                                                                                                                                                                                                                                                                                                                                                                                                                                                                                                                                                                                                                                                                                                                                                                                                                                                                                                                                                                                                                                                                                                                                                                                                                                                                                         |  |  |  |
| _                              | The second secon |  |  |  |