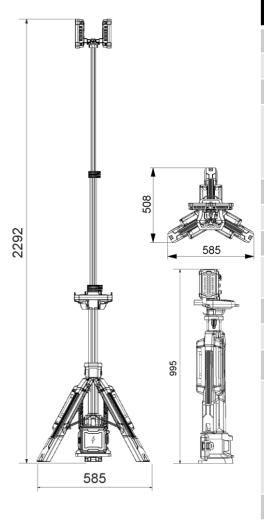

#### **Product Features**

- 110w (AC operation), 50w (Battery Powered)
- Twin Light Head Function, adjustable (up/down/left/right)
- Only 6kg (without batteries)
- Dual Rainproof USB ports for charging devices
- Simple deployment
- Maximum light height: 2.3m
- Dimmable under AC operation (0~110w)
- 4 x Brightness Settings under battery operation (5w, 20w, 30w, 50w)
- Accepts 1 only Rechargeable Battery (supplied with kit)
- Runtime:
  - ~4hrs at full brightness (50w) ~44hrs at lowest brightness (5w)

AC Dimmable Power Supply

- 995 x 200 x 240mm
- Weight: 6kg

# 110w Portable Lighting Tower

| Specification                  |                                                                                                                                                                                                                                                                                                                                                                                                                                                                                                                                                                                                                                                                                                                                                                                                                                                                                                                                                                                                                                                                                                                                                                                                                                                                                                                                                                                                                                                                                                                                                                                                                                                                                                                                                                                                                                                                                                                                                                                                                                                                                                                                |  |  |  |
|--------------------------------|--------------------------------------------------------------------------------------------------------------------------------------------------------------------------------------------------------------------------------------------------------------------------------------------------------------------------------------------------------------------------------------------------------------------------------------------------------------------------------------------------------------------------------------------------------------------------------------------------------------------------------------------------------------------------------------------------------------------------------------------------------------------------------------------------------------------------------------------------------------------------------------------------------------------------------------------------------------------------------------------------------------------------------------------------------------------------------------------------------------------------------------------------------------------------------------------------------------------------------------------------------------------------------------------------------------------------------------------------------------------------------------------------------------------------------------------------------------------------------------------------------------------------------------------------------------------------------------------------------------------------------------------------------------------------------------------------------------------------------------------------------------------------------------------------------------------------------------------------------------------------------------------------------------------------------------------------------------------------------------------------------------------------------------------------------------------------------------------------------------------------------|--|--|--|
| Model                          | PLT-110                                                                                                                                                                                                                                                                                                                                                                                                                                                                                                                                                                                                                                                                                                                                                                                                                                                                                                                                                                                                                                                                                                                                                                                                                                                                                                                                                                                                                                                                                                                                                                                                                                                                                                                                                                                                                                                                                                                                                                                                                                                                                                                        |  |  |  |
| Housing Colour                 | Blue/Orange                                                                                                                                                                                                                                                                                                                                                                                                                                                                                                                                                                                                                                                                                                                                                                                                                                                                                                                                                                                                                                                                                                                                                                                                                                                                                                                                                                                                                                                                                                                                                                                                                                                                                                                                                                                                                                                                                                                                                                                                                                                                                                                    |  |  |  |
| Colour Temperature (1CCT)      | 5700K                                                                                                                                                                                                                                                                                                                                                                                                                                                                                                                                                                                                                                                                                                                                                                                                                                                                                                                                                                                                                                                                                                                                                                                                                                                                                                                                                                                                                                                                                                                                                                                                                                                                                                                                                                                                                                                                                                                                                                                                                                                                                                                          |  |  |  |
| Lumen (lm) – Battery Operation | Battery Saver Mode (5w): 500lm<br>Low (20w): 1800lm<br>Med (30w): 3000lm<br>High (50w): 5000lm                                                                                                                                                                                                                                                                                                                                                                                                                                                                                                                                                                                                                                                                                                                                                                                                                                                                                                                                                                                                                                                                                                                                                                                                                                                                                                                                                                                                                                                                                                                                                                                                                                                                                                                                                                                                                                                                                                                                                                                                                                 |  |  |  |
| Lumen (lm) – AC Operation      | 0~11000lm (Adjustable)                                                                                                                                                                                                                                                                                                                                                                                                                                                                                                                                                                                                                                                                                                                                                                                                                                                                                                                                                                                                                                                                                                                                                                                                                                                                                                                                                                                                                                                                                                                                                                                                                                                                                                                                                                                                                                                                                                                                                                                                                                                                                                         |  |  |  |
| Light Source                   | LED                                                                                                                                                                                                                                                                                                                                                                                                                                                                                                                                                                                                                                                                                                                                                                                                                                                                                                                                                                                                                                                                                                                                                                                                                                                                                                                                                                                                                                                                                                                                                                                                                                                                                                                                                                                                                                                                                                                                                                                                                                                                                                                            |  |  |  |
| Beam Angle                     | 30°                                                                                                                                                                                                                                                                                                                                                                                                                                                                                                                                                                                                                                                                                                                                                                                                                                                                                                                                                                                                                                                                                                                                                                                                                                                                                                                                                                                                                                                                                                                                                                                                                                                                                                                                                                                                                                                                                                                                                                                                                                                                                                                            |  |  |  |
| Power Requirement              | Battery: 1<br>AC Power: 100~240VAC (requires PTL-AC)                                                                                                                                                                                                                                                                                                                                                                                                                                                                                                                                                                                                                                                                                                                                                                                                                                                                                                                                                                                                                                                                                                                                                                                                                                                                                                                                                                                                                                                                                                                                                                                                                                                                                                                                                                                                                                                                                                                                                                                                                                                                           |  |  |  |
| Power Consumption (Max)        | 110w                                                                                                                                                                                                                                                                                                                                                                                                                                                                                                                                                                                                                                                                                                                                                                                                                                                                                                                                                                                                                                                                                                                                                                                                                                                                                                                                                                                                                                                                                                                                                                                                                                                                                                                                                                                                                                                                                                                                                                                                                                                                                                                           |  |  |  |
| Dimmable                       | Yes                                                                                                                                                                                                                                                                                                                                                                                                                                                                                                                                                                                                                                                                                                                                                                                                                                                                                                                                                                                                                                                                                                                                                                                                                                                                                                                                                                                                                                                                                                                                                                                                                                                                                                                                                                                                                                                                                                                                                                                                                                                                                                                            |  |  |  |
| Housing                        | Polycarbonate                                                                                                                                                                                                                                                                                                                                                                                                                                                                                                                                                                                                                                                                                                                                                                                                                                                                                                                                                                                                                                                                                                                                                                                                                                                                                                                                                                                                                                                                                                                                                                                                                                                                                                                                                                                                                                                                                                                                                                                                                                                                                                                  |  |  |  |
| Run-Time (battery powered)     | Battery Saver: ~44 hours<br>Low: ~16.5 hours<br>Medium: ~8.5 hours<br>High: ~4 hours                                                                                                                                                                                                                                                                                                                                                                                                                                                                                                                                                                                                                                                                                                                                                                                                                                                                                                                                                                                                                                                                                                                                                                                                                                                                                                                                                                                                                                                                                                                                                                                                                                                                                                                                                                                                                                                                                                                                                                                                                                           |  |  |  |
| Product Dimension (            | 995 x 200 x 240mm                                                                                                                                                                                                                                                                                                                                                                                                                                                                                                                                                                                                                                                                                                                                                                                                                                                                                                                                                                                                                                                                                                                                                                                                                                                                                                                                                                                                                                                                                                                                                                                                                                                                                                                                                                                                                                                                                                                                                                                                                                                                                                              |  |  |  |
| Weight                         | 6kg (no batteries or accessories)                                                                                                                                                                                                                                                                                                                                                                                                                                                                                                                                                                                                                                                                                                                                                                                                                                                                                                                                                                                                                                                                                                                                                                                                                                                                                                                                                                                                                                                                                                                                                                                                                                                                                                                                                                                                                                                                                                                                                                                                                                                                                              |  |  |  |
| Protection Rating              | IP65                                                                                                                                                                                                                                                                                                                                                                                                                                                                                                                                                                                                                                                                                                                                                                                                                                                                                                                                                                                                                                                                                                                                                                                                                                                                                                                                                                                                                                                                                                                                                                                                                                                                                                                                                                                                                                                                                                                                                                                                                                                                                                                           |  |  |  |
| Warranty                       | 1 Year                                                                                                                                                                                                                                                                                                                                                                                                                                                                                                                                                                                                                                                                                                                                                                                                                                                                                                                                                                                                                                                                                                                                                                                                                                                                                                                                                                                                                                                                                                                                                                                                                                                                                                                                                                                                                                                                                                                                                                                                                                                                                                                         |  |  |  |
| _                              | The second secon |  |  |  |