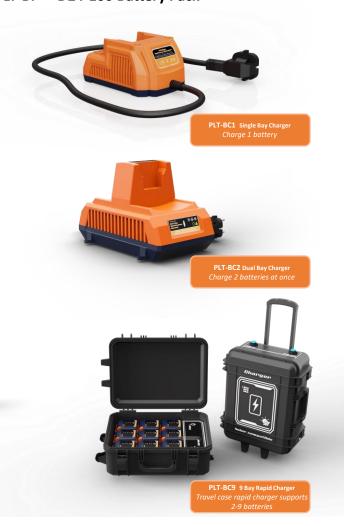

#### **Specification Overview**

| Model   | Power                                                                    | Power<br>Requirement       | Colour<br>Temp | Lumens                                         | Beam<br>Angle | Housing<br>Colour | Dimensions    |
|---------|--------------------------------------------------------------------------|----------------------------|----------------|------------------------------------------------|---------------|-------------------|---------------|
| PLT-110 | 110w                                                                     | 1 battery or<br>100~277VAC | 5700K          | Battery: 500lmlm~5,000lm<br>AC: 0lm ~ 11,000lm | 30°           | Blue/Orange       | 995x200x240mm |
| PLT-BP  | 100Ah Lithium Battery Pack *Note: 1pc supplied with PTL-110 Starter Kit  |                            |                |                                                |               |                   |               |
| PLT-BC1 | Single Bay Battery Charger *Note: 1pcs supplied with PTL-110 Starter Kit |                            |                |                                                |               |                   |               |
| PLT-BC2 | Dual Bay Battery Charger                                                 |                            |                |                                                |               |                   |               |

## 110w Portable Lighting Tower - Accessories

**Starter Pack Includes:** 

- 1 x PLT-110 Portable Light Tower
- 1 x PLT-BC1 Single Bay Rapid Charger
- 1 x PLT-BP D24-100 Battery Pack