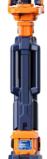

#### 110w Portable Lighting Tower

#### **Product Features**

- 110w (AC operation), 50w (Battery Powered)
- Twin Light Head Function, adjustable (up/down/left/right)
- Only 6kg (without batteries)
- Dual Rainproof USB ports for charging devices
- Simple deployment
- Maximum light height: 2.3m
- Dimmable under AC operation (0~110w)
- 4 x Brightness Settings under battery operation (5w, 20w, 30w, 50w)
- Accepts 1 only Rechargeable Battery (supplied with kit)
- Runtime:
  - ~4hrs at full brightness (50w) ~44hrs at lowest brightness (5w)