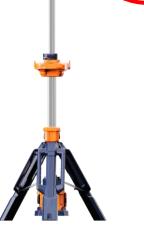

#### 110w Portable Lighting Tower

#### **Product Features**

- 110w (AC operation), 50w (Battery Powered)
- Twin Light Head Function, adjustable (up/down/left/right)
- Only 6kg (without batteries)
- Dual Rainproof USB ports for charging devices
- Simple deployment
- Maximum light height: 2.3m
- Dimmable under AC operation (0~110w)
- 4 x Brightness Settings under battery operation (5w, 20w, 30w, 50w)
- Accepts 1 only Rechargeable Battery (supplied with kit)
- Runtime:
  - ~4hrs at full brightness (50w) ~44hrs at lowest brightness (5w)