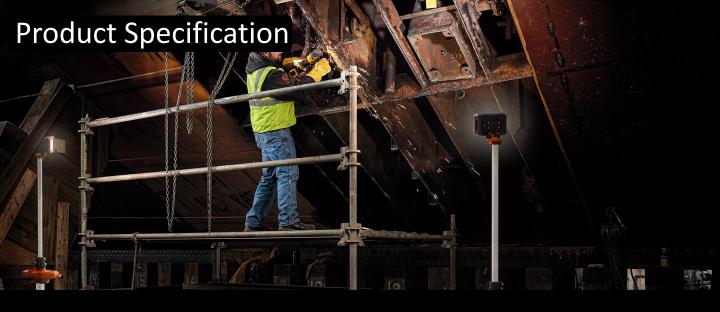

lmlm~5,000lm<br>AC: 0lm ~ 11,000lm | 30°           | Blue/Orange       | 995x200x240mm |
| PLT-BP  | 100Ah Lithium Battery Pack *Note: 1pc supplied with PTL-110 Starter Kit  |                            |                |                                                |               |                   |               |
| PLT-BC1 | Single Bay Battery Charger *Note: 1pcs supplied with PTL-110 Starter Kit |                            |                |                                                |               |                   |               |
| PLT-BC2 | Dual Bay Battery Charger                                                 |                            |                |                                                |               |                   |               |

PLT-AC



## 110w Portable Lighting Tower - Accessories

**Starter Pack Includes:** 

- 1 x PLT-110 Portable Light Tower
- 1 x PLT-BC1 Single Bay Rapid Charger
- 1 x PLT-BP D24-100 Battery Pack











# 110w Portable Lighting Tower



| Specification                  |