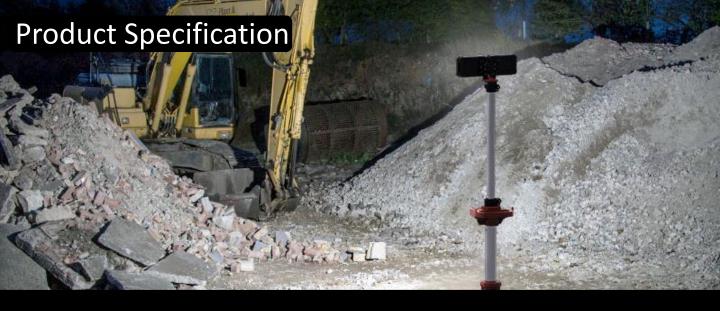

#### 110w Portable Lighting Tower

#### **Product Features**

- 110w (AC operation), 50w (Battery Powered)
- Twin Light Head Function, adjustable (up/down/left/right)
- Only 6kg (without batteries)
- Dual Rainproof USB ports for charging devices
- Simple deployment
- Maximum light height: 2.3m
- Dimmable under AC operation (0~110w)
- 4 x Brightness Settings under battery operation (5w, 20w, 30w, 50w)
- Accepts 1 only Rechargeable Battery (supplied with kit)
- Runtime:
  - ~4hrs at full brightness (50w) ~44hrs at lowest brightness (5w)