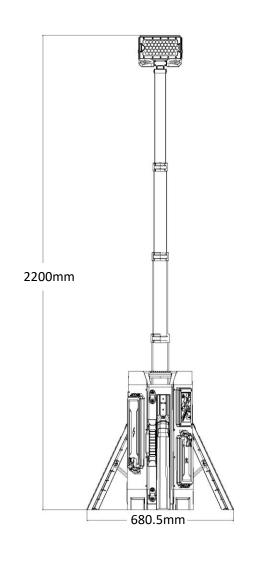

#### **Product Features**

- 150w (AC operation)
- Twin Light Head Function, adjustable (up/down/left/right)
- 80w (Battery Powered)
- Only 10.5kg (without batteries)
- Simple deployment
- Maximum light height: 2.2m
- Dimmable under AC operation (0~150w)
- 4 x Brightness Settings under battery operation (8w, 25w, 50w, 80w)
- Accepts 1-3 Rechargeable Batteries (1 battery supplied with kit)

# 150w Portable Lighting Tower

| Specification                                       |                                                                                                                                                  |  |  |  |
|-----------------------------------------------------|--------------------------------------------------------------------------------------------------------------------------------------------------|--|--|--|
| Model                                               | PLT-150                                                                                                                                          |  |  |  |
| Trim Colour                                         | Orange                                                                                                                                           |  |  |  |
| Colour Temperature (1CCT)                           | 5700K                                                                                                                                            |  |  |  |
| Lumen (lm) – Battery Operation                      | Battery Saver Mode (8w): 800lm<br>Low (25w): 2500lm<br>Med (50w): 5000lm<br>High (80w): 8000lm                                                   |  |  |  |
| Lumen (Im) – AC Operation                           | 0~15000lm (Adjustable)                                                                                                                           |  |  |  |
| Light Source                                        | LED                                                                                                                                              |  |  |  |
| Beam Angle                                          | 30°                                                                                                                                              |  |  |  |
| Power Requirement                                   | Battery: 1 to 3 batteries<br>AC Power: 100~240VAC (requires PTL-AC)                                                                              |  |  |  |
| Power Consumption (Max)                             | 150w                                                                                                                                             |  |  |  |
| Dimmable                                            | Yes                                                                                                                                              |  |  |  |
| Housing                                             | Polycarbonate                                                                                                                                    |  |  |  |
| Run-Time (battery powered)                          | 1 battery: ~30 hours @ lowest setting (8w) ~3 hours @ highest setting  3 batteries: ~100 hours @ lowest setting (8w) ~10 hours @ highest setting |  |  |  |
| Product Dimension (                                 | 645 x 310 x 333mm                                                                                                                                |  |  |  |
| Weight                                              | 10.5kg (no batteries or accessories)                                                                                                             |  |  |  |
| Protection Rating                                   | IP65                                                                                                                                             |  |  |  |
| Warranty                                            | 1 Year                                                                                                                                           |  |  |  |
| Specifications are subject to change without notice |                                                                                                                                                  |  |  |  |