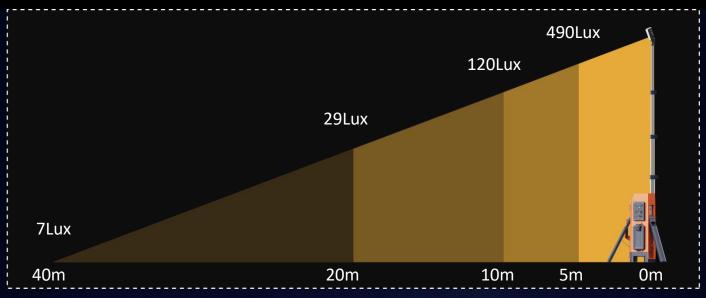

# 150w Portable Lighting Tower

| Specification                                       |                                                                                                                                                  |  |  |  |
|-----------------------------------------------------|--------------------------------------------------------------------------------------------------------------------------------------------------|--|--|--|
| Model                                               | PLT-150                                                                                                                                          |  |  |  |
| Trim Colour                                         | Orange                                                                                                                                           |  |  |  |
| Colour Temperature (1CCT)                           | 5700K                                                                                                                                            |  |  |  |
| Lumen (lm) – Battery Operation                      | Battery Saver Mode (8w): 800lm<br>Low (25w): 2500lm<br>Med (50w): 5000lm<br>High (80w): 8000lm                                                   |  |  |  |
| Lumen (Im) – AC Operation                           | 0~15000lm (Adjustable)                                                                                                                           |  |  |  |
| Light Source                                        | LED                                                                                                                                              |  |  |  |
| Beam Angle                                          | 30°                                                                                                                                              |  |  |  |
| Power Requirement                                   | Battery: 1 to 3 batteries<br>AC Power: 100~240VAC (requires PTL-AC)                                                                              |  |  |  |
| Power Consumption (Max)                             | 150w                                                                                                                                             |  |  |  |
| Dimmable                                            | Yes                                                                                                                                              |  |  |  |
| Housing                                             | Polycarbonate                                                                                                                                    |  |  |  |
| Run-Time (battery powered)                          | 1 battery: ~30 hours @ lowest setting (8w) ~3 hours @ highest setting  3 batteries: ~100 hours @ lowest setting (8w) ~10 hours @ highest setting |  |  |  |
| Product Dimension (                                 | 645 x 310 x 333mm                                                                                                                                |  |  |  |
| Weight                                              | 10.5kg (no batteries or accessories)                                                                                                             |  |  |  |
| Protection Rating                                   | IP65                                                                                                                                             |  |  |  |
| Warranty                                            | 1 Year                                                                                                                                           |  |  |  |
| Specifications are subject to change without notice |                                                                                                                                                  |  |  |  |