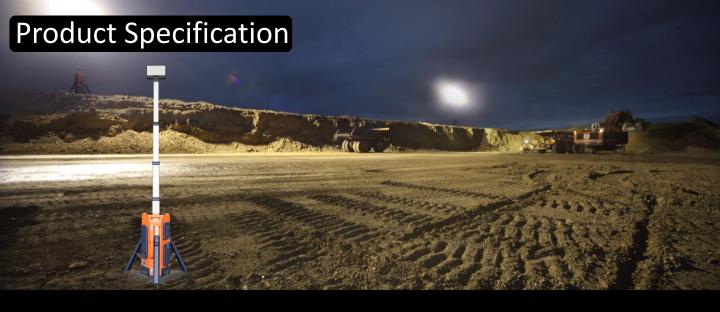

#### 150w Portable Lighting Tower

#### **Product Features**

- 150w (AC operation)
- Twin Light Head Function, adjustable (up/down/left/right)
- 80w (Battery Powered)
- Only 10.5kg (without batteries)
- Simple deployment
- Maximum light height: 2.2m
- Dimmable under AC operation (0~150w)
- 4 x Brightness Settings under battery operation (8w, 25w, 50w, 80w)
- Accepts 1-3 Rechargeable Batteries (1 battery supplied with kit)