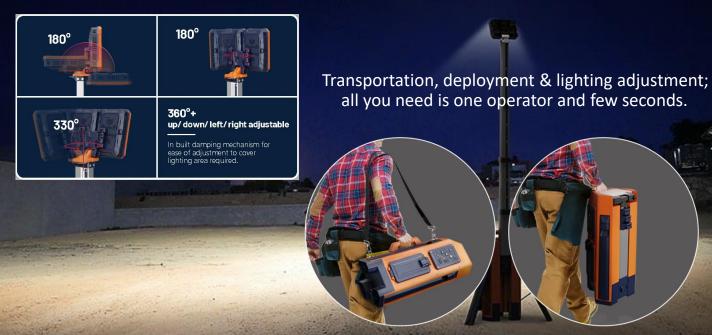

#### **Product Features**

- 150w (AC operation)
- Twin Light Head Function, adjustable (up/down/left/right)
- 80w (Battery Powered)
- Only 10.5kg (without batteries)
- Simple deployment
- Maximum light height: 2.2m
- Dimmable under AC operation (0~150w)
- 4 x Brightness Settings under battery operation (8w, 25w, 50w, 80w)
- Accepts 1-3 Rechargeable Batteries (1 battery supplied with kit)