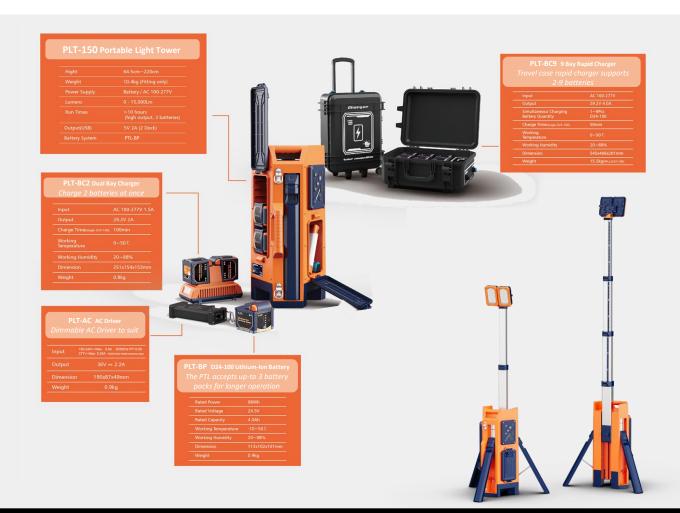

## 150w Portable Lighting Tower - Accessories

Starter Pack Includes:

- 1 x PLT-150 Portable Light Tower
- 1 x PLT-BC2 Dual Bay Rapid Charger
- 1 x PLT-BP D24-100 Battery Pack

- Runtime:
  - ~10hrs at full brightness (80w) with 3 batteries ~100hrs at lowest brightness (8w) with 3 batteries
- 645 x 310 x 333mm
- Weight: 10.5kg

| Model   | Power                                                                   | Power<br>Requirement        | Colour<br>Temp | Lumens                                       | Beam<br>Angle | Housing<br>Colour | Dimensions    |
|---------|-------------------------------------------------------------------------|-----------------------------|----------------|----------------------------------------------|---------------|-------------------|---------------|
| PLT-150 | 150w                                                                    | 1-3 batteries or 100~277VAC | 5700K          | Battery: 800lm~8,000lm<br>AC: 0lm ~ 15,000lm | 30°           | Black             | 645x310x333mm |
| PLT-BP  | 100Ah Lithium Battery Pack *Note: 1pc supplied with PTL-150 Starter Kit |                             |                |                                              |               |                   |               |
| PLT-BC2 | Dual Bay Battery Charger *Note: 1pcs supplied with PTL-150 Starter Kit  |                             |                |                                              |               |                   |               |
| PLT-BC9 | 9 Bay Simultaneous Rapid Charger                                        |                             |                |                                              |               |                   |               |
| PLT-AC  | AC Dimmable Power Supply                                                |                             |                |                                              |               |                   |               |