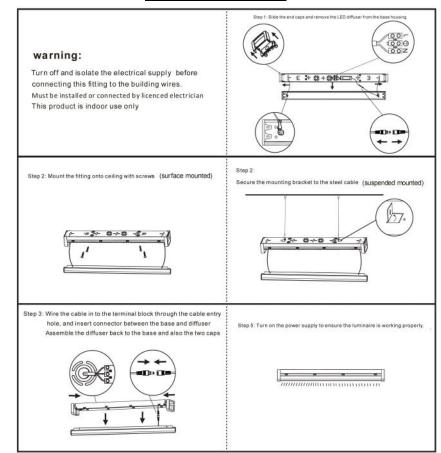

## INSTALLATION INSTRUCTIONS

Note: This product is colour switching, please remember to select the correct colour prior to the final assembly of the light.