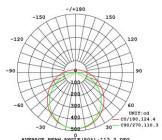

Set the required colour via the switch before installing

AVERAGE BEAM ANGLE (50%):117.3 DEG

Note: The Curves indicate the illuminated area and the average illumination when the luminaire is at different distance