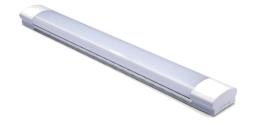

## **LED Slimline Batten with Channel – 20W**

Model: SMD-SL-2FT-20-3C

S-tech's Integrated LED Slimline Batten's are a complete fitting replacement for existing T8 or T5 installations, or perfect for new installations looking for a complete slimline LED solution in a single fitting. Our design features a cable channel and terminal block to allow easy installation.

## **Product Features**

- Only consumes 20w of power
- 3 colour adjustable (switch on cable)
- Snap-out end cap
- 1m flex cable and terminal block
- 120° beam angle
- Aluminium housing with PC lens
- Channel to run cables
- Stainless Steel Clips