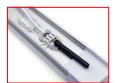

## **3 Colour Adjustable**

Set the required colour via the switch before installing

AVERAGE BEAM ANGLE (50%):117.3 DEG

Note: The Curves indicate the illuminated area and the average illumination when the luminaire is at different distance