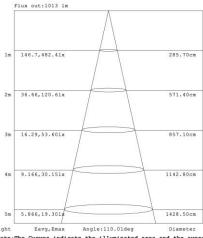

Set the required colour via the switch before installing

AVERAGE BEAM ANGLE (50%):117.3 DEG

Note: The Curves indicate the illuminated area and the average illumination when the luminaire is at different distance