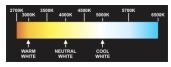

## **3 Colour Adjustable**

Set the required colour via the switch before installing

AVERAGE BEAM ANGLE (50%):117.3 DEG

Note: The Curves indicate the illuminated area and the average illumination when the luminaire is at different distance

| SPECIFICATION         |                                 |                          |                       |  |
|-----------------------|---------------------------------|--------------------------|-----------------------|--|
| Colour                | Warm White<br>(3000K)           | Neutral White<br>(4000K) | Cool White<br>(5000K) |  |
| Lumen (lm)            | 2000 ~ 2400lm                   |                          |                       |  |
| Efficiency (Lm/w)     | >100Lm/w                        |                          |                       |  |
| Light Source          | SMD LED                         |                          |                       |  |
| Beam Angle            | 120°                            |                          |                       |  |
| Power Requirement     | AC 100~240V                     |                          |                       |  |
| Power Consumption     | 20W                             |                          |                       |  |
| Dimmable              | No                              |                          |                       |  |
| Housing               | Aluminium Base with PC Diffuser |                          |                       |  |
| Lifespan              | > 40,000 hours                  |                          |                       |  |
| Operation Temperature | -20°C~+45°C                     |                          |                       |  |
| Dimension (mm)        | 600 ( L ) x 72 ( W ) x 38 ( H ) |                          |                       |  |
| Protection Rating     | IP44                            |                          |                       |  |
| Warranty              | 3 Years                         |                          |                       |  |