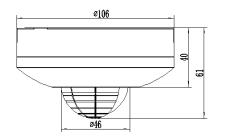

## **Product Features**

- Surface or Recessed Mount
- Manual Override
- Sensor Shield Included
- Adjustable Time Delay, Lux and Sensitivity settings

|                     | 1414200                                                     |
|---------------------|-------------------------------------------------------------|
| Specification       |                                                             |
| Model               | SEN-IRID16                                                  |
| Sensor Type         | PIR                                                         |
| Maximum Load        | 1000w (LED, CFL),<br>2000w (Incandescent)                   |
| Installation Height | 2.2m~4m                                                     |
| Detection Distance  | 6m~16m                                                      |
| Detection Angle     | 360°                                                        |
| Time Delay          | 10s ~ 30mins                                                |
| Light Sensor        | 2~2000lux                                                   |
| Power Requirement   | 220~240VAC                                                  |
| Housing             | Polycarbonate                                               |
| Product Dimension   | Ø106mm x 61mm (Surface Mount)<br>Ø106mm x 58.5mm (Recessed) |
| Weight              | 204g                                                        |
| Protection Rating   | IP44                                                        |
| Warranty            | 5 Years                                                     |