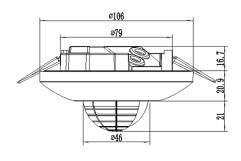

## **Product Features**

- Surface or Recessed Mount
- Manual Override
- Sensor Shield Included
- Adjustable Time Delay, Lux and Sensitivity settings

|                     | 1414200                                                     |
|---------------------|-------------------------------------------------------------|
| Specification       |                                                             |
| Model               | SEN-IRID16                                                  |
| Sensor Type         | PIR                                                         |
| Maximum Load        | 1000w (LED, CFL),<br>2000w (Incandescent)                   |
| Installation Height | 2.2m~4m                                                     |
| Detection Distance  | 6m~16m                                                      |
| Detection Angle     | 360°                                                        |
| Time Delay          | 10s ~ 30mins                                                |
| Light Sensor        | 2~2000lux                                                   |
| Power Requirement   | 220~240VAC                                                  |
| Housing             | Polycarbonate                                               |
| Product Dimension   | Ø106mm x 61mm (Surface Mount)<br>Ø106mm x 58.5mm (Recessed) |
| Weight              | 204g                                                        |
| Protection Rating   | IP44                                                        |
| Warranty            | 5 Years                                                     |