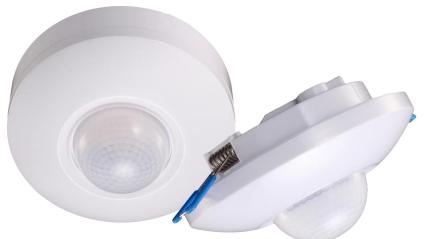

## **AuraGuard 16 – Indoor PIR Sensor**

## **Product Features**

- Surface or Recessed Mount
- Manual Override
- Sensor Shield Included
- Adjustable Time Delay, Lux and Sensitivity settings

|                     | 1414200                                                     |
|---------------------|-------------------------------------------------------------|
| Specification       |                                                             |
| Model               | SEN-IRID16                                                  |
| Sensor Type         | PIR                                                         |
| Maximum Load        | 1000w (LED, CFL),<br>2000w (Incandescent)                   |
| Installation Height | 2.2m~4m                                                     |
| Detection Distance  | 6m~16m                                                      |
| Detection Angle     | 360°                                                        |
| Time Delay          | 10s ~ 30mins                                                |
| Light Sensor        | 2~2000lux                                                   |
| Power Requirement   | 220~240VAC                                                  |
| Housing             | Polycarbonate                                               |
| Product Dimension   | Ø106mm x 61mm (Surface Mount)<br>Ø106mm x 58.5mm (Recessed) |
| Weight              | 204g                                                        |
| Protection Rating   | IP44                                                        |
| Warranty            | 5 Years                                                     |