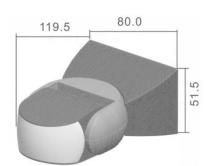

## **Product Features**

- IP65 Weatherproof
- <u>No</u> Manual Override
- Adjustable Time Delay and Lux settings

| Specification       |                                          |
|---------------------|------------------------------------------|
| Model               | SEN-IROD12                               |
| Sensor Type         | PIR                                      |
| Maximum Load        | 300w (LED, CFL),<br>1200w (Incandescent) |
| Installation Height | 1.8m~2.5m                                |
| Detection Distance  | 12m                                      |
| Detection Angle     | 180°                                     |
| Time Delay          | 10s ~ 15mins                             |
| Light Sensor        | 3~2000lux                                |
| Power Requirement   | 220~240VAC                               |
| Housing             | Polycarbonate                            |
| Product Dimension   | 119.5 x 80 x 51.5mm                      |
| Weight              | 158g                                     |
| Protection Rating   | IP65                                     |
| Warranty            | 5 Years                                  |