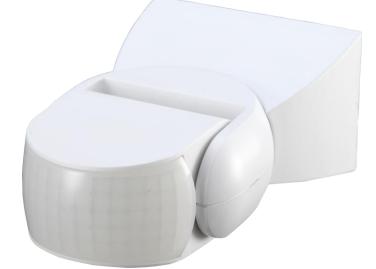

## AuraGuard 12 – Outdoor PIR Sensor

## **Product Features**

- IP65 Weatherproof
- <u>No</u> Manual Override
- Adjustable Time Delay and Lux settings

| Specification       |                                          |
|---------------------|------------------------------------------|
| Model               | SEN-IROD12                               |
| Sensor Type         | PIR                                      |
| Maximum Load        | 300w (LED, CFL),<br>1200w (Incandescent) |
| Installation Height | 1.8m~2.5m                                |
| Detection Distance  | 12m                                      |
| Detection Angle     | 180°                                     |
| Time Delay          | 10s ~ 15mins                             |
| Light Sensor        | 3~2000lux                                |
| Power Requirement   | 220~240VAC                               |
| Housing             | Polycarbonate                            |
| Product Dimension   | 119.5 x 80 x 51.5mm                      |
| Weight              | 158g                                     |
| Protection Rating   | IP65                                     |
| Warranty            | 5 Years                                  |