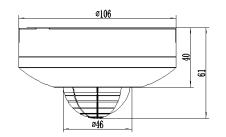

#### **Product Features**

- Surface or Recessed Mount
- Manual Override
- Sensor Shield Included
- Adjustable Time Delay, Lux and Sensitivity settings

|                     | N14256 5627                                                 |
|---------------------|-------------------------------------------------------------|
| Specification       |                                                             |
| Model               | SEN-IRID16                                                  |
| Sensor Type         | PIR                                                         |
| Maximum Load        | 1000w (LED, CFL),<br>2000w (Incandescent)                   |
| Installation Height | 2.2m~4m                                                     |
| Detection Distance  | 6m~16m                                                      |
| Detection Angle     | 360°                                                        |
| Time Delay          | 10s ~ 30mins                                                |
| Light Sensor        | 2~2000lux                                                   |
| Power Requirement   | 220~240VAC                                                  |
| Housing             | Polycarbonate                                               |
| Product Dimension   | Ø106mm x 61mm (Surface Mount)<br>Ø106mm x 58.5mm (Recessed) |
| Weight              | 204g                                                        |
| Protection Rating   | IP44                                                        |
| Warranty            | 5 Years                                                     |