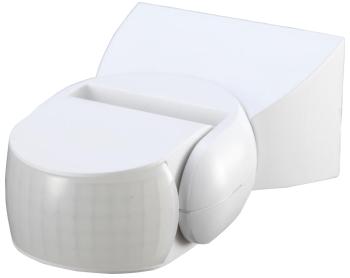

## **AuraGuard 12 – Outdoor PIR Sensor**

#### **Product Features**

- IP65 Weatherproof
- No Manual Override
- Adjustable Time Delay and Lux settings

|                     | 1117233                                  |
|---------------------|------------------------------------------|
| Specification       |                                          |
| Model               | SEN-IROD12                               |
| Sensor Type         | PIR                                      |
| Maximum Load        | 300w (LED, CFL),<br>1200w (Incandescent) |
| Installation Height | 1.8m~2.5m                                |
| Detection Distance  | 12m                                      |
| Detection Angle     | 180°                                     |
| Time Delay          | 10s ~ 15mins                             |
| Light Sensor        | 3~2000lux                                |
| Power Requirement   | 220~240VAC                               |
| Housing             | Polycarbonate                            |
| Product Dimension   | 119.5 x 80 x 51.5mm                      |
| Weight              | 158g                                     |
| Protection Rating   | IP65                                     |
| Warranty            | 5 Years                                  |