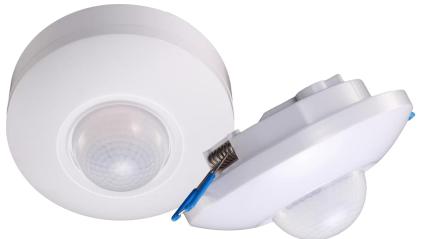

## **AuraGuard 16 – Indoor PIR Sensor**

#### **Product Features**

- Surface or Recessed Mount
- Manual Override
- Sensor Shield Included
- Adjustable Time Delay, Lux and Sensitivity settings

|                     | N14256 5627                                                 |
|---------------------|-------------------------------------------------------------|
| Specification       |                                                             |
| Model               | SEN-IRID16                                                  |
| Sensor Type         | PIR                                                         |
| Maximum Load        | 1000w (LED, CFL),<br>2000w (Incandescent)                   |
| Installation Height | 2.2m~4m                                                     |
| Detection Distance  | 6m~16m                                                      |
| Detection Angle     | 360°                                                        |
| Time Delay          | 10s ~ 30mins                                                |
| Light Sensor        | 2~2000lux                                                   |
| Power Requirement   | 220~240VAC                                                  |
| Housing             | Polycarbonate                                               |
| Product Dimension   | Ø106mm x 61mm (Surface Mount)<br>Ø106mm x 58.5mm (Recessed) |
| Weight              | 204g                                                        |
| Protection Rating   | IP44                                                        |
| Warranty            | 5 Years                                                     |