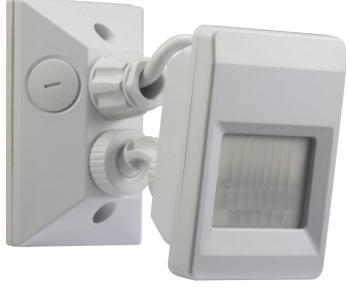

## **AuraGuard 183 – Outdoor PIR Sensor**

#### **Product Features**

- IP66 Weatherproof
- 3-Wire connection
- Manual Override
- Adjustable Time Delay, Lux and Sensitivity settings

| Specification       |                                           |
|---------------------|-------------------------------------------|
| Model               | SEN-IROD183                               |
| Sensor Type         | PIR                                       |
| Maximum Load        | 1000w (LED, CFL),<br>2000w (Incandescent) |
| Installation Height | 1.8m~2.5m                                 |
| Detection Distance  | 6~18m                                     |
| Detection Angle     | 180°                                      |
| Time Delay          | 10s ~ 30mins                              |
| Light Sensor        | 3~2000lux                                 |
| Power Requirement   | 220~240VAC                                |
| Housing             | Polycarbonate                             |
| Product Dimension   | 135 x 73 x 115mm                          |
| Weight              | 204g                                      |
| Protection Rating   | IP66                                      |
| Warranty            | 5 Years                                   |