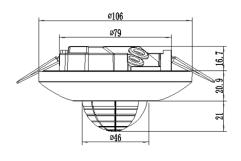

#### **Product Features**

- Surface or Recessed Mount
- Manual Override
- Sensor Shield Included
- Adjustable Time Delay, Lux and Sensitivity settings

|                     | N14256 5627                                                 |
|---------------------|-------------------------------------------------------------|
| Specification       |                                                             |
| Model               | SEN-IRID16                                                  |
| Sensor Type         | PIR                                                         |
| Maximum Load        | 1000w (LED, CFL),<br>2000w (Incandescent)                   |
| Installation Height | 2.2m~4m                                                     |
| Detection Distance  | 6m~16m                                                      |
| Detection Angle     | 360°                                                        |
| Time Delay          | 10s ~ 30mins                                                |
| Light Sensor        | 2~2000lux                                                   |
| Power Requirement   | 220~240VAC                                                  |
| Housing             | Polycarbonate                                               |
| Product Dimension   | Ø106mm x 61mm (Surface Mount)<br>Ø106mm x 58.5mm (Recessed) |
| Weight              | 204g                                                        |
| Protection Rating   | IP44                                                        |
| Warranty            | 5 Years                                                     |