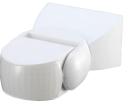

## **AuraGuard 12 – Outdoor PIR Sensor**

#### **Product Features**

- IP65 Weatherproof
- No Manual Override
- Adjustable Time Delay and Lux settings

|                     | 1117233                                  |
|---------------------|------------------------------------------|
| Specification       |                                          |
| Model               | SEN-IROD12                               |
| Sensor Type         | PIR                                      |
| Maximum Load        | 300w (LED, CFL),<br>1200w (Incandescent) |
| Installation Height | 1.8m~2.5m                                |
| Detection Distance  | 12m                                      |
| Detection Angle     | 180°                                     |
| Time Delay          | 10s ~ 15mins                             |
| Light Sensor        | 3~2000lux                                |
| Power Requirement   | 220~240VAC                               |
| Housing             | Polycarbonate                            |
| Product Dimension   | 119.5 x 80 x 51.5mm                      |
| Weight              | 158g                                     |
| Protection Rating   | IP65                                     |
| Warranty            | 5 Years                                  |