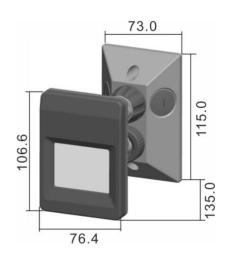

## **AuraGuard 182 – Outdoor PIR Sensor**

#### **Product Features**

- IP66 Weatherproof
- 2-Wire or 3-Wire connection
- No Manual Override
- Adjustable Time Delay, Lux and Sensitivity settings

| Specification       |                                          |
|---------------------|------------------------------------------|
| Model               | SEN-IROD182                              |
| Sensor Type         | PIR                                      |
| Maximum Load        | 500w (LED, CFL),<br>1000w (Incandescent) |
| Installation Height | 1.8m~2.5m                                |
| Detection Distance  | 6~18m                                    |
| Detection Angle     | 180°                                     |
| Time Delay          | 10s ~ 30mins                             |
| Light Sensor        | 3~2000lux                                |
| Power Requirement   | 220~240VAC                               |
| Housing             | Polycarbonate                            |
| Product Dimension   | 135 x 73 x 115mm                         |
| Weight              | 204g                                     |
| Protection Rating   | IP66                                     |
| Warranty            | 5 Years                                  |

## **AuraGuard 183 – Outdoor PIR Sensor**

#### **Product Features**

- IP66 Weatherproof
- 3-Wire connection
- Manual Override
- Adjustable Time Delay, Lux and Sensitivity settings

| Specification       |                                           |
|---------------------|-------------------------------------------|
| Model               | SEN-IROD183                               |
| Sensor Type         | PIR                                       |
| Maximum Load        | 1000w (LED, CFL),<br>2000w (Incandescent) |
| Installation Height | 1.8m~2.5m                                 |
| Detection Distance  | 6~18m                                     |
| Detection Angle     | 180°                                      |
| Time Delay          | 10s ~ 30mins                              |
| Light Sensor        | 3~2000lux                                 |
| Power Requirement   | 220~240VAC                                |
| Housing             | Polycarbonate                             |
| Product Dimension   | 135 x 73 x 115mm                          |
| Weight              | 204g                                      |
| Protection Rating   | IP66                                      |
| Warranty            | 5 Years                                   |