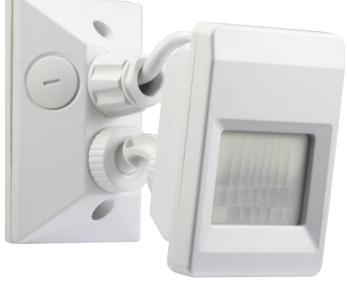

## **AuraGuard 182 – Outdoor PIR Sensor**

#### **Product Features**

- IP66 Weatherproof
- 2-Wire or 3-Wire connection
- No Manual Override
- Adjustable Time Delay, Lux and Sensitivity settings

| Specification       |                                          |
|---------------------|------------------------------------------|
| Model               | SEN-IROD182                              |
| Sensor Type         | PIR                                      |
| Maximum Load        | 500w (LED, CFL),<br>1000w (Incandescent) |
| Installation Height | 1.8m~2.5m                                |
| Detection Distance  | 6~18m                                    |
| Detection Angle     | 180°                                     |
| Time Delay          | 10s ~ 30mins                             |
| Light Sensor        | 3~2000lux                                |
| Power Requirement   | 220~240VAC                               |
| Housing             | Polycarbonate                            |
| Product Dimension   | 135 x 73 x 115mm                         |
| Weight              | 204g                                     |
| Protection Rating   | IP66                                     |
| Warranty            | 5 Years                                  |