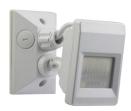

## **AuraGuard 183 – Outdoor PIR Sensor**

#### **Product Features**

- IP66 Weatherproof
- 3-Wire connection
- Manual Override
- Adjustable Time Delay, Lux and Sensitivity settings

| Specification       |                                           |
|---------------------|-------------------------------------------|
| Model               | SEN-IROD183                               |
| Sensor Type         | PIR                                       |
| Maximum Load        | 1000w (LED, CFL),<br>2000w (Incandescent) |
| Installation Height | 1.8m~2.5m                                 |
| Detection Distance  | 6~18m                                     |
| Detection Angle     | 180°                                      |
| Time Delay          | 10s ~ 30mins                              |
| Light Sensor        | 3~2000lux                                 |
| Power Requirement   | 220~240VAC                                |
| Housing             | Polycarbonate                             |
| Product Dimension   | 135 x 73 x 115mm                          |
| Weight              | 204g                                      |
| Protection Rating   | IP66                                      |
| Warranty            | 5 Years                                   |