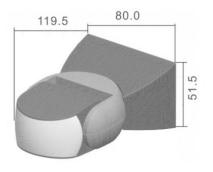

#### **Product Features**

- IP65 Weatherproof
- No Manual Override
- Adjustable Time Delay and Lux settings

|                     | 1117233                                  |
|---------------------|------------------------------------------|
| Specification       |                                          |
| Model               | SEN-IROD12                               |
| Sensor Type         | PIR                                      |
| Maximum Load        | 300w (LED, CFL),<br>1200w (Incandescent) |
| Installation Height | 1.8m~2.5m                                |
| Detection Distance  | 12m                                      |
| Detection Angle     | 180°                                     |
| Time Delay          | 10s ~ 15mins                             |
| Light Sensor        | 3~2000lux                                |
| Power Requirement   | 220~240VAC                               |
| Housing             | Polycarbonate                            |
| Product Dimension   | 119.5 x 80 x 51.5mm                      |
| Weight              | 158g                                     |
| Protection Rating   | IP65                                     |
| Warranty            | 5 Years                                  |