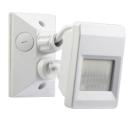

## **AuraGuard 182 – Outdoor PIR Sensor**

#### **Product Features**

- IP66 Weatherproof
- 2-Wire or 3-Wire connection
- No Manual Override
- Adjustable Time Delay, Lux and Sensitivity settings

| Specification       |                                          |
|---------------------|------------------------------------------|
| Model               | SEN-IROD182                              |
| Sensor Type         | PIR                                      |
| Maximum Load        | 500w (LED, CFL),<br>1000w (Incandescent) |
| Installation Height | 1.8m~2.5m                                |
| Detection Distance  | 6~18m                                    |
| Detection Angle     | 180°                                     |
| Time Delay          | 10s ~ 30mins                             |
| Light Sensor        | 3~2000lux                                |
| Power Requirement   | 220~240VAC                               |
| Housing             | Polycarbonate                            |
| Product Dimension   | 135 x 73 x 115mm                         |
| Weight              | 204g                                     |
| Protection Rating   | IP66                                     |
| Warranty            | 5 Years                                  |