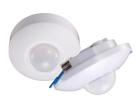

## **AuraGuard 16 – Indoor PIR Sensor**

#### **Product Features**

- Surface or Recessed Mount
- Manual Override
- Sensor Shield Included
- Adjustable Time Delay, Lux and Sensitivity settings

|                     | N14256 5627                                                 |
|---------------------|-------------------------------------------------------------|
| Specification       |                                                             |
| Model               | SEN-IRID16                                                  |
| Sensor Type         | PIR                                                         |
| Maximum Load        | 1000w (LED, CFL),<br>2000w (Incandescent)                   |
| Installation Height | 2.2m~4m                                                     |
| Detection Distance  | 6m~16m                                                      |
| Detection Angle     | 360°                                                        |
| Time Delay          | 10s ~ 30mins                                                |
| Light Sensor        | 2~2000lux                                                   |
| Power Requirement   | 220~240VAC                                                  |
| Housing             | Polycarbonate                                               |
| Product Dimension   | Ø106mm x 61mm (Surface Mount)<br>Ø106mm x 58.5mm (Recessed) |
| Weight              | 204g                                                        |
| Protection Rating   | IP44                                                        |
| Warranty            | 5 Years                                                     |