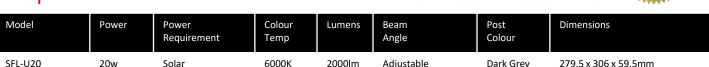

| Specification         |                                                    |
|-----------------------|----------------------------------------------------|
| Model                 | SFL-U20                                            |
| Colour Temperature    | 6000K                                              |
| Lumen (Im)            | 2000lm                                             |
| Efficiency (lm/w)     | >100lm/w                                           |
| Light Source          | LED                                                |
| CRI (%)               | ≥80                                                |
| Beam Angle            | Selectable 60°, 90° or 120°                        |
| Power Requirement     | Solar Powered                                      |
| Battery               | LifePO4, 3.7V 10,000mAH                            |
| Charging Time         | ~8 Hours (from 0-100%)                             |
| Operation Time        | Dusk to dawn*                                      |
| Housing               | Aluminium housing with toughened glass and PC lens |
| Remote Control        | IR (up-to 8m)                                      |
| Sensor                | PIR (up-to 5m)                                     |
| Lifespan              | >40,000 hours                                      |
| Operation Temperature | -20°C~+60°C                                        |
| Product Dimension     | 279.5 x 306 x 59.5mm                               |
| Weight                | 2.3kg                                              |
| Protection Rating     | IP65                                               |
| Warranty              | 2 Years                                            |