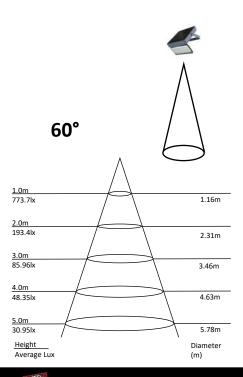

### **Specification Overview**

60°/90°/120°

# Beam Angle Selector Simply rotate the Beam Angle selector to

Beam Angle selector to choose either 60°, 90° or 120°