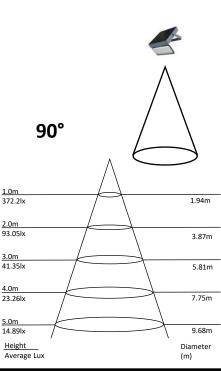

### **Specification Overview**

60°/90°/120°

# Beam Angle Selector Simply rotate the Beam Angle selector to

Beam Angle selector to choose either 60°, 90° or 120°