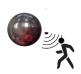

#### **PIR Sensor**

Black sensor to eliminate false triggers by interference. Max. detection: 5m