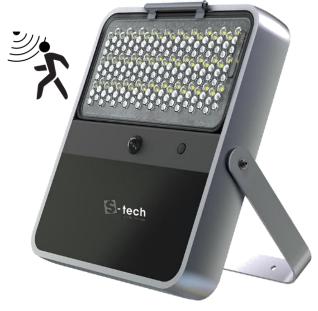

### 20w UniFlood Solar Flood Light

#### **Product Features**

- Dusk to Dawn Operation
- Inbuilt PIR Motion Sensor
- Universal mounting options
- Remote control for mode settings
- Automatic night time operation
- 0-180° Adjustable light head and solar panel
- Adjustable Beam Angle (60°, 90° or 120°)
- IP65 Housing
- Weight: 2.3kg

#### **PIR Sensor**

Black sensor to eliminate false triggers by interference. Max. detection: 5m