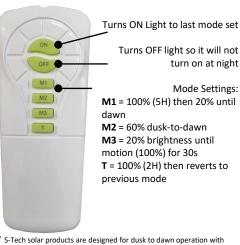

#### **Product Features**

- Dusk to Dawn Operation
- Inbuilt PIR Motion Sensor
- Universal mounting options
- Remote control for mode settings
- Automatic night time operation
- 0-180° Adjustable light head and solar panel
- Adjustable Beam Angle (60°, 90° or 120°)
- IP65 Housing
- Weight: 2.3kg