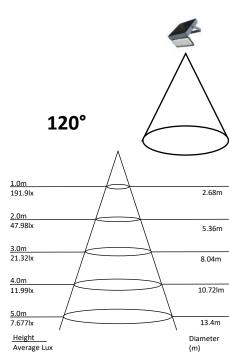

### **Specification Overview**

60°/90°/120°

# Beam Angle Selector Simply rotate the Beam Angle selector to

Beam Angle selector to choose either 60°, 90° or 120°