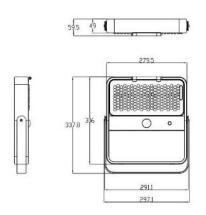

| Specification         |                                                    |
|-----------------------|----------------------------------------------------|
| Model                 | SFL-U20                                            |
| Colour Temperature    | 6000K                                              |
| Lumen (Im)            | 2000lm                                             |
| Efficiency (lm/w)     | >100lm/w                                           |
| Light Source          | LED                                                |
| CRI (%)               | ≥80                                                |
| Beam Angle            | Selectable 60°, 90° or 120°                        |
| Power Requirement     | Solar Powered                                      |
| Battery               | LifePO4, 3.7V 10,000mAH                            |
| Charging Time         | ~8 Hours (from 0-100%)                             |
| Operation Time        | Dusk to dawn*                                      |
| Housing               | Aluminium housing with toughened glass and PC lens |
| Remote Control        | IR (up-to 8m)                                      |
| Sensor                | PIR (up-to 5m)                                     |
| Lifespan              | >40,000 hours                                      |
| Operation Temperature | -20°C~+60°C                                        |
| Product Dimension     | 279.5 x 306 x 59.5mm                               |
| Weight                | 2.3kg                                              |
| Protection Rating     | IP65                                               |
| Warranty              | 2 Years                                            |