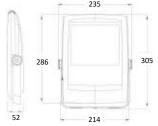

## **Specification Overview**

| Model   | Power | Power<br>Requirement | Colour<br>Temp | Lumens | Beam<br>Angle | Post<br>Colour | Dimensions              |
|---------|-------|----------------------|----------------|--------|---------------|----------------|-------------------------|
| SFL-M40 | 40w   | Solar                | 6000K          | 4000lm | 120°          | Black          | Light: 305 x 235 x 52mm |

Panel: 530 x 350 x 18mm