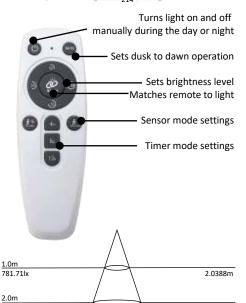

## **Product Features**

- ON/OFF with remote either day or night
- Inbuilt Motion Sensor 2 operation modes: 1)
   Dimmed brightness (30%) until motion activated, or 2) Light off (0%) until motion activated
- Auto setting for dusk to dawn lighting\*
- Remote control allows brightness, lighting time and sensor mode settings
- Automatic night time operation
- Separate solar panel with 5m lead
- 120° Beam Angle
- IP65 Housing
- Weight: 5kg