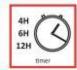

## 40w Solar Motion Flood Light

4.0775m

6.1163m

8.1551m

| Specification |                               |                                               |  |  |  |
|---------------|-------------------------------|-----------------------------------------------|--|--|--|
| Mc            | odel                          | SFL-M40                                       |  |  |  |
| Col           | lour Temperature              | 6000K                                         |  |  |  |
| Lur           | men (Im)                      | 4000lm                                        |  |  |  |
| Eff           | iciency (Im/w)                | >100lm/w                                      |  |  |  |
| Lig           | ht Source                     | LED                                           |  |  |  |
| CR            | I (%)                         | ≥80                                           |  |  |  |
| Bea           | am Angle                      | 120°                                          |  |  |  |
| Pov           | wer Requirement               | Solar Powered                                 |  |  |  |
| Bat           | ttery                         | LifePO4, 6.4V 18AH                            |  |  |  |
| Cha           | arging Time                   | ~8 Hours (from 0-100%)                        |  |  |  |
| Ор            | eration Time                  | Dusk to dawn* 3hrs 100% > 4hrs 50% > 5hrs 30% |  |  |  |
| Но            | using                         | Aluminium                                     |  |  |  |
| Rei           | mote Control                  | 2.4G (up-to 25m)                              |  |  |  |
| Ser           | nsor                          | Microwave (up-to 15m)                         |  |  |  |
| Life          | espan                         | >40,000 hours                                 |  |  |  |
| Ор            | eration Temperature           | -10°C~+40°C                                   |  |  |  |
| Pro           | oduct Dimension (light)       | 305 x 235 x 52mm                              |  |  |  |
| Pro           | oduct Dimension (solar panel) | 530 x 350 x 18mm                              |  |  |  |
| We            | eight                         | 5kg                                           |  |  |  |