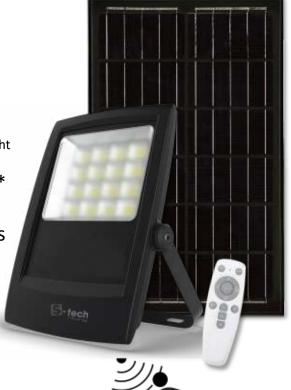

## 40w Solar Motion Flood Light

## **Product Features**

- ON/OFF with remote either day or night
- Inbuilt Motion Sensor 2 operation modes: 1)
   Dimmed brightness (30%) until motion activated, or 2) Light off (0%) until motion activated
- Auto setting for dusk to dawn lighting\*
- Remote control allows brightness, lighting time and sensor mode settings
- Automatic night time operation
- Separate solar panel with 5m lead
- 120° Beam Angle
- IP65 Housing
- Weight: 5kg

## **Specification Overview**

| Model   | Power | Power<br>Requirement | Colour<br>Temp | Lumens | Beam<br>Angle | Post<br>Colour | Dimensions              |
|---------|-------|----------------------|----------------|--------|---------------|----------------|-------------------------|
| SFL-M40 | 40w   | Solar                | 6000K          | 4000lm | 120°          | Black          | Light: 305 x 235 x 52mm |