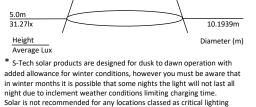

## 40w Solar Motion Flood Light

4.0775m

6.1163m

8.1551m

| Specification |                               |                                               |  |  |  |
|---------------|-------------------------------|-----------------------------------------------|--|--|--|
| Mc            | odel                          | SFL-M40                                       |  |  |  |
| Col           | lour Temperature              | 6000K                                         |  |  |  |
| Lur           | men (Im)                      | 4000lm                                        |  |  |  |
| Eff           | iciency (Im/w)                | >100lm/w                                      |  |  |  |
| Lig           | ht Source                     | LED                                           |  |  |  |
| CR            | I (%)                         | ≥80                                           |  |  |  |
| Bea           | am Angle                      | 120°                                          |  |  |  |
| Pov           | wer Requirement               | Solar Powered                                 |  |  |  |
| Bat           | ttery                         | LifePO4, 6.4V 18AH                            |  |  |  |
| Cha           | arging Time                   | ~8 Hours (from 0-100%)                        |  |  |  |
| Ор            | eration Time                  | Dusk to dawn* 3hrs 100% > 4hrs 50% > 5hrs 30% |  |  |  |
| Но            | using                         | Aluminium                                     |  |  |  |
| Rei           | mote Control                  | 2.4G (up-to 25m)                              |  |  |  |
| Ser           | nsor                          | Microwave (up-to 15m)                         |  |  |  |
| Life          | espan                         | >40,000 hours                                 |  |  |  |
| Ор            | eration Temperature           | -10°C~+40°C                                   |  |  |  |
| Pro           | oduct Dimension (light)       | 305 x 235 x 52mm                              |  |  |  |
| Pro           | oduct Dimension (solar panel) | 530 x 350 x 18mm                              |  |  |  |
| We            | eight                         | 5kg                                           |  |  |  |

Specifications are subject to change without notice

areas where lighting is required all night

195.43lx

86.86lx

48.86lx

Warranty

**Protection Rating** 

IP65