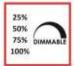

## **Product Features**

- ON/OFF with remote either day or night
- Inbuilt Motion Sensor 2 operation modes: 1)
   Dimmed brightness (30%) until motion activated, or 2) Light off (0%) until motion activated
- Auto setting for dusk to dawn lighting\*
- Remote control allows brightness, lighting time and sensor mode settings
- Automatic night time operation
- Separate solar panel with 5m lead
- 120° Beam Angle
- IP65 Housing
- Weight: 5kg