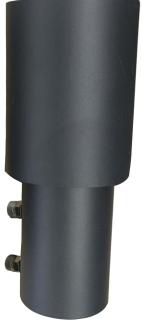

## **Product Features**

- Fits 50~60mm OD spigot size
- Increases to 75mm OD to suit a 76mm lantern spigot
- Galvanised steel and powder coated

| $\vdash$     | OD 75mm |
|--------------|---------|
| <b>T</b>     |         |
| 111mm        |         |
| *            |         |
| 105mm        | 0       |
| $\downarrow$ |         |
|              | ID 61mm |
|              | OD 69mm |

|                         |                                    | ***** |
|-------------------------|------------------------------------|-------|
| Specification           |                                    |       |
| Model                   | SLM-PTA-6076                       |       |
| Colour                  | Black                              |       |
| Fits Existing<br>Spigot | 50~60mm OD                         |       |
| Increases to            | 75mm OD                            |       |
| Housing                 | Galvanised Steel and powder coated |       |
| Product<br>Dimension    | Ø75 x 216mm                        |       |
| Weight                  | 1.2kg                              |       |
| Warranty                | 5 Year                             |       |