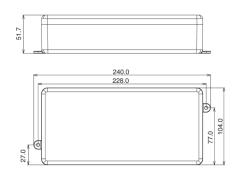

## **Specification**

| Model                    | PL-EP-33V4                    |
|--------------------------|-------------------------------|
| Suits T-Bar Panel Models | PL-6060-33V4<br>PL-30120-33V4 |
| Power Requirement        | 85~265VAC                     |
| Emergency Type           | Maintained                    |
| Emergency Power          | 4w ± 0.5w                     |
| Emergency Duration       | ≥ 180 minutes                 |
| Battery                  | Li-Ion 8.4V / 2.2Ah           |
| Operation Temperature    | 0°C~+55°C                     |
| Protection Rating        | IP20                          |
| Approvals                | SAA, RCM, CE                  |
| Warranty                 | 3 years                       |
|                          |                               |
| Warranty (Battery)       | 1 year                        |