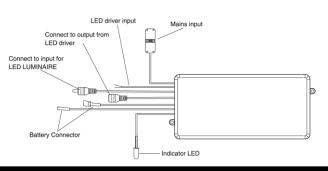

## **Features**

- Maintained emergency back-up pack to suit 33V4 T-Bar panels
- ≥ 180 minutes run time
- Latest Li-lon battery technology
- Simple installation

## **Specification**

| Model                    | PL-EP-33V4                    |
|--------------------------|-------------------------------|
| Suits T-Bar Panel Models | PL-6060-33V4<br>PL-30120-33V4 |
| Power Requirement        | 85~265VAC                     |
| Emergency Type           | Maintained                    |
| Emergency Power          | 4w ± 0.5w                     |
| Emergency Duration       | ≥ 180 minutes                 |
| Battery                  | Li-Ion 8.4V / 2.2Ah           |
| Operation Temperature    | 0°C~+55°C                     |
| Protection Rating        | IP20                          |
| Approvals                | SAA, RCM, CE                  |
| Warranty                 | 3 years                       |
|                          |                               |
| Warranty (Battery)       | 1 year                        |