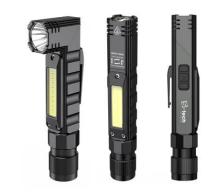

# Torch Light Series – Torch Series

| Specificat           | tion Inspection Light                                                                                                                      | Multifunctional Torch                                                                                                                         | Weatherproof Dive Torch                                                                                                                       |  |  |
|----------------------|--------------------------------------------------------------------------------------------------------------------------------------------|-----------------------------------------------------------------------------------------------------------------------------------------------|-----------------------------------------------------------------------------------------------------------------------------------------------|--|--|
| Model                | THL-08                                                                                                                                     | THL-40                                                                                                                                        | THL-15-IP68                                                                                                                                   |  |  |
| Features             | <ul> <li>2 x Light Sources</li> <li>Rotating Head</li> <li>Swivel Magnetic Base</li> <li>Rechargeable Battery direct USB charge</li> </ul> | <ul> <li>2x Light Sources</li> <li>Beam Zoom</li> <li>Aluminium Construction</li> <li>Rechargeable Battery with USB-C<br/>Charging</li> </ul> | <ul> <li>IP68 Dive Torch</li> <li>Waterproof</li> <li>Aluminium Construction</li> <li>Rechargeable Battery and USB powered charger</li> </ul> |  |  |
| Lumen                | 800lm                                                                                                                                      | 4000lm                                                                                                                                        | 1500lm                                                                                                                                        |  |  |
| Run-time             | 3 hours                                                                                                                                    | 7 hours                                                                                                                                       | 2 hours                                                                                                                                       |  |  |
| Battery Type         | Rechargeable lithium polymer battery                                                                                                       | Rechargeable Li-ion battery x 3                                                                                                               | Rechargeable Li-ion battery                                                                                                                   |  |  |
| Battery<br>Capacity  | 800mAh                                                                                                                                     | 8100mAh                                                                                                                                       | 2300mAh                                                                                                                                       |  |  |
| Charging<br>Time     | ~ 2 hours                                                                                                                                  | ~ 8 hours                                                                                                                                     | ~ 1.5 hours                                                                                                                                   |  |  |
| Material             | Aluminium                                                                                                                                  | Aluminium                                                                                                                                     | Aluminium                                                                                                                                     |  |  |
| Size                 | 140 x 21 x 21mm                                                                                                                            | Ø52 x 140mm                                                                                                                                   | 151 x 26 x 37mm                                                                                                                               |  |  |
| Weight               | 104g                                                                                                                                       | 400g                                                                                                                                          | 212g                                                                                                                                          |  |  |
| Charging<br>Type     | USB-A                                                                                                                                      | USB-C                                                                                                                                         | USB Battery Charger                                                                                                                           |  |  |
| Protection<br>Rating | IP42                                                                                                                                       | IP34                                                                                                                                          | IP68                                                                                                                                          |  |  |
| Light Modes          | STRIP: High-Red-Red Strobe<br>SPOT: High-Low                                                                                               | FRONT: Low-Med-High-Strobe<br>TAIL: Low                                                                                                       | Single Light Mode                                                                                                                             |  |  |
| Included in box      | Torch, Built-in Battery, USB-A Cable,<br>Headlamp belt                                                                                     | Torch, Built-in Battery, USB-C Cable                                                                                                          | Torch, Battery, Charger, Wrist Lanyard                                                                                                        |  |  |
| Warranty             | 1 Year                                                                                                                                     | 1 Year                                                                                                                                        | 1 Year                                                                                                                                        |  |  |