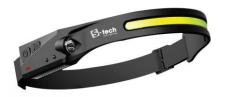

### **Product Options**

- Adjustable Headlamp
- Multifunction Headlamp
- Inspection Light
- Multifunctional Flashlight
- Weatherproof Dive Torch

# Torch Light Series - Headlamp

| Specification     | Adjustable Headlamp                                                                                               | Multifunction Headlamp                                                                                               |  |  |
|-------------------|-------------------------------------------------------------------------------------------------------------------|----------------------------------------------------------------------------------------------------------------------|--|--|
| Model             | THL-02                                                                                                            | THL-07                                                                                                               |  |  |
| Features          | <ul> <li>5 Light Modes</li> <li>Red Strobe Light</li> <li>Rechargeable Battery with USB-A<br/>Charging</li> </ul> | <ul> <li>2x Light Sources</li> <li>Motion Activated</li> <li>Rechargeable Battery with USB-C<br/>Charging</li> </ul> |  |  |
| Lumen             | 200lm                                                                                                             | 700lm                                                                                                                |  |  |
| Run-time          | 4 hours                                                                                                           | STRIP: 4 hours / SPOT: 6 hours                                                                                       |  |  |
| Battery Type      | Rechargeable polymer battery                                                                                      | Rechargeable polymer battery                                                                                         |  |  |
| Battery Capacity  | 500mAh                                                                                                            | 1200mAh                                                                                                              |  |  |
| Charging Time     | ~ 1 hour                                                                                                          | ~ 2.5 hours                                                                                                          |  |  |
| Material          | ABS/PC with braided belt                                                                                          | ABS/PC with Rubber and braided belt                                                                                  |  |  |
| Size              | 65 x 32 x 39mm                                                                                                    | 300 x 33 x 20mm                                                                                                      |  |  |
| Weight            | 50g                                                                                                               | 70g                                                                                                                  |  |  |
| Charging Type     | Micro USB                                                                                                         | USB-C                                                                                                                |  |  |
| Protection Rating | IP44                                                                                                              | IPX4                                                                                                                 |  |  |
| Light Modes       | High-Low-Strobe-SOS<br>Double Press in any mode for Red Strobe                                                    | STRIP: High-Low, SPOT: High-Low<br>Long press (2s) both lights Strobe                                                |  |  |
| Included in box   | Headlamp, Built-in Battery, USB-A Cable                                                                           | Headlamp, Built-in Battery, USB-C Cable                                                                              |  |  |
| Warranty          | 1 Year                                                                                                            | 1 Year                                                                                                               |  |  |