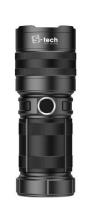

# Torch Light Series – Torch Series

| Specificat           | tion Inspection Light                                                                                                                      | Multifunctional Torch                                                                                                                         | Weatherproof Dive Torch                                                                                                                       |  |  |
|----------------------|--------------------------------------------------------------------------------------------------------------------------------------------|-----------------------------------------------------------------------------------------------------------------------------------------------|-----------------------------------------------------------------------------------------------------------------------------------------------|--|--|
| Model                | THL-08                                                                                                                                     | THL-40                                                                                                                                        | THL-15-IP68                                                                                                                                   |  |  |
| Features             | <ul> <li>2 x Light Sources</li> <li>Rotating Head</li> <li>Swivel Magnetic Base</li> <li>Rechargeable Battery direct USB charge</li> </ul> | <ul> <li>2x Light Sources</li> <li>Beam Zoom</li> <li>Aluminium Construction</li> <li>Rechargeable Battery with USB-C<br/>Charging</li> </ul> | <ul> <li>IP68 Dive Torch</li> <li>Waterproof</li> <li>Aluminium Construction</li> <li>Rechargeable Battery and USB powered charger</li> </ul> |  |  |
| Lumen                | 800lm                                                                                                                                      | 4000lm                                                                                                                                        | 1500lm                                                                                                                                        |  |  |
| Run-time             | 3 hours                                                                                                                                    | 7 hours                                                                                                                                       | 2 hours                                                                                                                                       |  |  |
| Battery Type         | Rechargeable lithium polymer battery                                                                                                       | Rechargeable Li-ion battery x 3                                                                                                               | Rechargeable Li-ion battery                                                                                                                   |  |  |
| Battery<br>Capacity  | 800mAh                                                                                                                                     | 8100mAh                                                                                                                                       | 2300mAh                                                                                                                                       |  |  |
| Charging<br>Time     | ~ 2 hours                                                                                                                                  | ~ 8 hours                                                                                                                                     | ~ 1.5 hours                                                                                                                                   |  |  |
| Material             | Aluminium                                                                                                                                  | Aluminium                                                                                                                                     | Aluminium                                                                                                                                     |  |  |
| Size                 | 140 x 21 x 21mm                                                                                                                            | Ø52 x 140mm                                                                                                                                   | 151 x 26 x 37mm                                                                                                                               |  |  |
| Weight               | 104g                                                                                                                                       | 400g                                                                                                                                          | 212g                                                                                                                                          |  |  |
| Charging<br>Type     | USB-A                                                                                                                                      | USB-C                                                                                                                                         | USB Battery Charger                                                                                                                           |  |  |
| Protection<br>Rating | IP42                                                                                                                                       | IP34                                                                                                                                          | IP68                                                                                                                                          |  |  |
| Light Modes          | STRIP: High-Red-Red Strobe<br>SPOT: High-Low                                                                                               | FRONT: Low-Med-High-Strobe<br>TAIL: Low                                                                                                       | Single Light Mode                                                                                                                             |  |  |
| Included in box      | Torch, Built-in Battery, USB-A Cable,<br>Headlamp belt                                                                                     | Torch, Built-in Battery, USB-C Cable                                                                                                          | Torch, Battery, Charger, Wrist Lanyard                                                                                                        |  |  |
| Warranty             | 1 Year                                                                                                                                     | 1 Year                                                                                                                                        | 1 Year                                                                                                                                        |  |  |