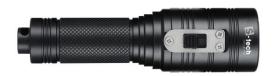

# Torch Light Series – Torch Series

| Specificat           | tion Inspection Light                                                                                                                      | Multifunctional Torch                                                                                                                         | Weatherproof Dive Torch                                                                                                                       |  |  |
|----------------------|--------------------------------------------------------------------------------------------------------------------------------------------|-----------------------------------------------------------------------------------------------------------------------------------------------|-----------------------------------------------------------------------------------------------------------------------------------------------|--|--|
| Model                | THL-08                                                                                                                                     | THL-40                                                                                                                                        | THL-15-IP68                                                                                                                                   |  |  |
| Features             | <ul> <li>2 x Light Sources</li> <li>Rotating Head</li> <li>Swivel Magnetic Base</li> <li>Rechargeable Battery direct USB charge</li> </ul> | <ul> <li>2x Light Sources</li> <li>Beam Zoom</li> <li>Aluminium Construction</li> <li>Rechargeable Battery with USB-C<br/>Charging</li> </ul> | <ul> <li>IP68 Dive Torch</li> <li>Waterproof</li> <li>Aluminium Construction</li> <li>Rechargeable Battery and USB powered charger</li> </ul> |  |  |
| Lumen                | 800lm                                                                                                                                      | 4000lm                                                                                                                                        | 1500lm                                                                                                                                        |  |  |
| Run-time             | 3 hours                                                                                                                                    | 7 hours                                                                                                                                       | 2 hours                                                                                                                                       |  |  |
| Battery Type         | Rechargeable lithium polymer battery                                                                                                       | Rechargeable Li-ion battery x 3                                                                                                               | Rechargeable Li-ion battery                                                                                                                   |  |  |
| Battery<br>Capacity  | 800mAh                                                                                                                                     | 8100mAh                                                                                                                                       | 2300mAh                                                                                                                                       |  |  |
| Charging<br>Time     | ~ 2 hours                                                                                                                                  | ~ 8 hours                                                                                                                                     | ~ 1.5 hours                                                                                                                                   |  |  |
| Material             | Aluminium                                                                                                                                  | Aluminium                                                                                                                                     | Aluminium                                                                                                                                     |  |  |
| Size                 | 140 x 21 x 21mm                                                                                                                            | Ø52 x 140mm                                                                                                                                   | 151 x 26 x 37mm                                                                                                                               |  |  |
| Weight               | 104g                                                                                                                                       | 400g                                                                                                                                          | 212g                                                                                                                                          |  |  |
| Charging<br>Type     | USB-A                                                                                                                                      | USB-C                                                                                                                                         | USB Battery Charger                                                                                                                           |  |  |
| Protection<br>Rating | IP42                                                                                                                                       | IP34                                                                                                                                          | IP68                                                                                                                                          |  |  |
| Light Modes          | STRIP: High-Red-Red Strobe<br>SPOT: High-Low                                                                                               | FRONT: Low-Med-High-Strobe<br>TAIL: Low                                                                                                       | Single Light Mode                                                                                                                             |  |  |
| Included in box      | Torch, Built-in Battery, USB-A Cable,<br>Headlamp belt                                                                                     | Torch, Built-in Battery, USB-C Cable                                                                                                          | Torch, Battery, Charger, Wrist Lanyard                                                                                                        |  |  |
| Warranty             | 1 Year                                                                                                                                     | 1 Year                                                                                                                                        | 1 Year                                                                                                                                        |  |  |