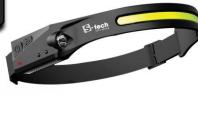

# Torch Light Series - Headlamp

| Specification     | Adjustable Headlamp                                                                                               | Multifunction Headlamp                                                                                               |  |  |
|-------------------|-------------------------------------------------------------------------------------------------------------------|----------------------------------------------------------------------------------------------------------------------|--|--|
| Model             | THL-02                                                                                                            | THL-07                                                                                                               |  |  |
| Features          | <ul> <li>5 Light Modes</li> <li>Red Strobe Light</li> <li>Rechargeable Battery with USB-A<br/>Charging</li> </ul> | <ul> <li>2x Light Sources</li> <li>Motion Activated</li> <li>Rechargeable Battery with USB-C<br/>Charging</li> </ul> |  |  |
| Lumen             | 200lm                                                                                                             | 700lm                                                                                                                |  |  |
| Run-time          | 4 hours                                                                                                           | STRIP: 4 hours / SPOT: 6 hours                                                                                       |  |  |
| Battery Type      | Rechargeable polymer battery                                                                                      | Rechargeable polymer battery                                                                                         |  |  |
| Battery Capacity  | 500mAh                                                                                                            | 1200mAh                                                                                                              |  |  |
| Charging Time     | ~ 1 hour                                                                                                          | ~ 2.5 hours                                                                                                          |  |  |
| Material          | ABS/PC with braided belt                                                                                          | ABS/PC with Rubber and braided belt                                                                                  |  |  |
| Size              | 65 x 32 x 39mm                                                                                                    | 300 x 33 x 20mm                                                                                                      |  |  |
| Weight            | 50g                                                                                                               | 70g                                                                                                                  |  |  |
| Charging Type     | Micro USB                                                                                                         | USB-C                                                                                                                |  |  |
| Protection Rating | IP44                                                                                                              | IPX4                                                                                                                 |  |  |
| Light Modes       | High-Low-Strobe-SOS<br>Double Press in any mode for Red Strobe                                                    | STRIP: High-Low, SPOT: High-Low<br>Long press (2s) both lights Strobe                                                |  |  |
| Included in box   | Headlamp, Built-in Battery, USB-A Cable                                                                           | Headlamp, Built-in Battery, USB-C Cable                                                                              |  |  |
| Warranty          | 1 Year                                                                                                            | 1 Year                                                                                                               |  |  |