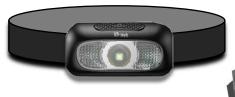

# Torch Light Series - Headlamp

| Specification     | Adjustable Headlamp                                                                                               | Multifunction Headlamp                                                                                               |  |  |
|-------------------|-------------------------------------------------------------------------------------------------------------------|----------------------------------------------------------------------------------------------------------------------|--|--|
| Model             | THL-02                                                                                                            | THL-07                                                                                                               |  |  |
| Features          | <ul> <li>5 Light Modes</li> <li>Red Strobe Light</li> <li>Rechargeable Battery with USB-A<br/>Charging</li> </ul> | <ul> <li>2x Light Sources</li> <li>Motion Activated</li> <li>Rechargeable Battery with USB-C<br/>Charging</li> </ul> |  |  |
| Lumen             | 200lm                                                                                                             | 700lm                                                                                                                |  |  |
| Run-time          | 4 hours                                                                                                           | STRIP: 4 hours / SPOT: 6 hours                                                                                       |  |  |
| Battery Type      | Rechargeable polymer battery                                                                                      | Rechargeable polymer battery                                                                                         |  |  |
| Battery Capacity  | 500mAh                                                                                                            | 1200mAh                                                                                                              |  |  |
| Charging Time     | ~ 1 hour                                                                                                          | ~ 2.5 hours                                                                                                          |  |  |
| Material          | ABS/PC with braided belt                                                                                          | ABS/PC with Rubber and braided belt                                                                                  |  |  |
| Size              | 65 x 32 x 39mm                                                                                                    | 300 x 33 x 20mm                                                                                                      |  |  |
| Weight            | 50g                                                                                                               | 70g                                                                                                                  |  |  |
| Charging Type     | Micro USB                                                                                                         | USB-C                                                                                                                |  |  |
| Protection Rating | IP44                                                                                                              | IPX4                                                                                                                 |  |  |
| Light Modes       | High-Low-Strobe-SOS<br>Double Press in any mode for Red Strobe                                                    | STRIP: High-Low, SPOT: High-Low<br>Long press (2s) both lights Strobe                                                |  |  |
| Included in box   | Headlamp, Built-in Battery, USB-A Cable                                                                           | Headlamp, Built-in Battery, USB-C Cable                                                                              |  |  |
| Warranty          | 1 Year                                                                                                            | 1 Year                                                                                                               |  |  |