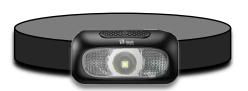

### **Product Options**

- Adjustable Headlamp
- Multifunction Headlamp
- Inspection Light
- Multifunctional Flashlight
- Weatherproof Dive Torch

# Torch Light Series - Headlamp

| Specification     | Adjustable Headlamp                                                                                               | Multifunction Headlamp                                                                                               |  |  |
|-------------------|-------------------------------------------------------------------------------------------------------------------|----------------------------------------------------------------------------------------------------------------------|--|--|
| Model             | THL-02                                                                                                            | THL-07                                                                                                               |  |  |
| Features          | <ul> <li>5 Light Modes</li> <li>Red Strobe Light</li> <li>Rechargeable Battery with USB-A<br/>Charging</li> </ul> | <ul> <li>2x Light Sources</li> <li>Motion Activated</li> <li>Rechargeable Battery with USB-C<br/>Charging</li> </ul> |  |  |
| Lumen             | 200lm                                                                                                             | 700lm                                                                                                                |  |  |
| Run-time          | 4 hours                                                                                                           | STRIP: 4 hours / SPOT: 6 hours                                                                                       |  |  |
| Battery Type      | Rechargeable polymer battery                                                                                      | Rechargeable polymer battery                                                                                         |  |  |
| Battery Capacity  | 500mAh                                                                                                            | 1200mAh                                                                                                              |  |  |
| Charging Time     | ~ 1 hour                                                                                                          | ~ 2.5 hours                                                                                                          |  |  |
| Material          | ABS/PC with braided belt                                                                                          | ABS/PC with Rubber and braided belt                                                                                  |  |  |
| Size              | 65 x 32 x 39mm                                                                                                    | 300 x 33 x 20mm                                                                                                      |  |  |
| Weight            | 50g                                                                                                               | 70g                                                                                                                  |  |  |
| Charging Type     | Micro USB                                                                                                         | USB-C                                                                                                                |  |  |
| Protection Rating | IP44                                                                                                              | IPX4                                                                                                                 |  |  |
| Light Modes       | High-Low-Strobe-SOS<br>Double Press in any mode for Red Strobe                                                    | STRIP: High-Low, SPOT: High-Low<br>Long press (2s) both lights Strobe                                                |  |  |
| Included in box   | Headlamp, Built-in Battery, USB-A Cable                                                                           | Headlamp, Built-in Battery, USB-C Cable                                                                              |  |  |
| Warranty          | 1 Year                                                                                                            | 1 Year                                                                                                               |  |  |