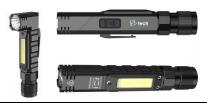

### **Product Options**

- Adjustable Headlamp
- Multifunction Headlamp
- Inspection Light
- Multifunctional Flashlight
- Weatherproof Dive Torch

# Torch Light Series – Torch Series

| Specificat           | tion Inspection Light                                                                                                                      | Multifunctional Torch                                                                                                                         | Weatherproof Dive Torch                                                                                                                       |  |  |
|----------------------|--------------------------------------------------------------------------------------------------------------------------------------------|-----------------------------------------------------------------------------------------------------------------------------------------------|-----------------------------------------------------------------------------------------------------------------------------------------------|--|--|
| Model                | THL-08                                                                                                                                     | THL-40                                                                                                                                        | THL-15-IP68                                                                                                                                   |  |  |
| Features             | <ul> <li>2 x Light Sources</li> <li>Rotating Head</li> <li>Swivel Magnetic Base</li> <li>Rechargeable Battery direct USB charge</li> </ul> | <ul> <li>2x Light Sources</li> <li>Beam Zoom</li> <li>Aluminium Construction</li> <li>Rechargeable Battery with USB-C<br/>Charging</li> </ul> | <ul> <li>IP68 Dive Torch</li> <li>Waterproof</li> <li>Aluminium Construction</li> <li>Rechargeable Battery and USB powered charger</li> </ul> |  |  |
| Lumen                | 800lm                                                                                                                                      | 4000lm                                                                                                                                        | 1500lm                                                                                                                                        |  |  |
| Run-time             | 3 hours                                                                                                                                    | 7 hours                                                                                                                                       | 2 hours                                                                                                                                       |  |  |
| Battery Type         | Rechargeable lithium polymer battery                                                                                                       | Rechargeable Li-ion battery x 3                                                                                                               | Rechargeable Li-ion battery                                                                                                                   |  |  |
| Battery<br>Capacity  | 800mAh                                                                                                                                     | 8100mAh                                                                                                                                       | 2300mAh                                                                                                                                       |  |  |
| Charging<br>Time     | ~ 2 hours                                                                                                                                  | ~ 8 hours                                                                                                                                     | ~ 1.5 hours                                                                                                                                   |  |  |
| Material             | Aluminium                                                                                                                                  | Aluminium                                                                                                                                     | Aluminium                                                                                                                                     |  |  |
| Size                 | 140 x 21 x 21mm                                                                                                                            | Ø52 x 140mm                                                                                                                                   | 151 x 26 x 37mm                                                                                                                               |  |  |
| Weight               | 104g                                                                                                                                       | 400g                                                                                                                                          | 212g                                                                                                                                          |  |  |
| Charging<br>Type     | USB-A                                                                                                                                      | USB-C                                                                                                                                         | USB Battery Charger                                                                                                                           |  |  |
| Protection<br>Rating | IP42                                                                                                                                       | IP34                                                                                                                                          | IP68                                                                                                                                          |  |  |
| Light Modes          | STRIP: High-Red-Red Strobe<br>SPOT: High-Low                                                                                               | FRONT: Low-Med-High-Strobe<br>TAIL: Low                                                                                                       | Single Light Mode                                                                                                                             |  |  |
| Included in box      | Torch, Built-in Battery, USB-A Cable,<br>Headlamp belt                                                                                     | Torch, Built-in Battery, USB-C Cable                                                                                                          | Torch, Battery, Charger, Wrist Lanyard                                                                                                        |  |  |
| Warranty             | 1 Year                                                                                                                                     | 1 Year                                                                                                                                        | 1 Year                                                                                                                                        |  |  |