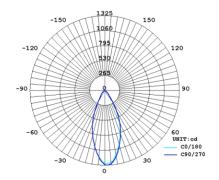

## **Product Features**

- Only consumes 13w of power
- 3 Colour Adjustable (switch on cable)
- Adjustable Gimbal
- Dimmable
- Long operating life and performance
- 60° Beam Angle
- Universal Fit: 70-100mm Cut-Out
- White Trim
- No down light canister required
- 10 Year Residential Warranty