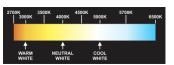

Set the required colour via the switch before installing

| SPECIFICATION         |                                            |                        |                     |
|-----------------------|--------------------------------------------|------------------------|---------------------|
| Colour                | Warm White<br>3000K                        | Neutral White<br>4000K | Cool White<br>5000K |
| Lumen (Im)            | 1035 ~ 1108lm                              |                        |                     |
| Efficiency (Lm/w)     | >80Lm/w                                    |                        |                     |
| Light Source          | High Intensity Sharp LED                   |                        |                     |
| Beam Angle            | 60°                                        |                        |                     |
| Power Requirement     | AC 200~240V                                |                        |                     |
| Power Consumption     | 13W                                        |                        |                     |
| Dimmable              | Yes                                        |                        |                     |
| Housing               | Aluminium                                  |                        |                     |
| Lifespan              | > 50,000 hours                             |                        |                     |
| Operation Temperature | -25°C~+60°C                                |                        |                     |
| Dimension (mm)        | 110 ( D ) × 90 (H)                         |                        |                     |
| Protection Rating     | Indoor                                     |                        |                     |
| Warranty              | 10 Years Residential<br>5 Years Commercial |                        |                     |