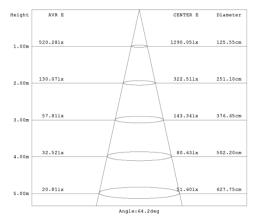

## **Product Features**

- Only consumes 13w of power
- 3 Colour Adjustable (switch on cable)
- Adjustable Gimbal
- Dimmable
- Long operating life and performance
- 60° Beam Angle
- Universal Fit: 70-100mm Cut-Out
- White Trim
- No down light canister required
- 10 Year Residential Warranty