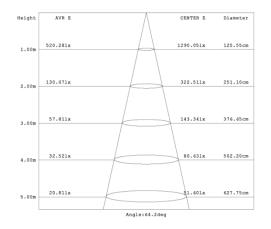

## **Product Features**

- Only consumes 13w of power
- Brighter than a 50w halogen
- Dimmable with S-Tech, Clipsal or HPM Dimmers
- Long operating life and performance
- 60° Beam Angle
- Fits 70-100mm Cut-Out
- White Trim
- No down light canister required
- 3 Year Warranty

| SPECIFICATION         |                            |                              |
|-----------------------|----------------------------|------------------------------|
| Colour                | Warm White<br>(3000-3200K) | Cool White<br>(5000 – 5700K) |
| Lumen (Im)            | 1035                       | 1108                         |
| Efficiency (Lm/w)     | >80Lm/w                    |                              |
| Light Source          | High Intensity Sharp LED   |                              |
| Beam Angle            | 60°                        |                              |
| Power Requirement     | AC 100~240V                |                              |
| Power Consumption     | 13W                        |                              |
| Dimmable              | Yes                        |                              |
| Housing               | Aluminium                  |                              |
| Lifespan              | > 50,000 hours             |                              |
| Operation Temperature | -25°C~+60°C                |                              |
| Dimension (mm)        | 110 ( D ) × 90 (H)         |                              |
| Protection Rating     | Indoor                     |                              |
| Warranty              | 3 Years                    |                              |