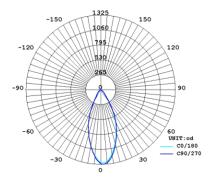

## **Product Features**

- Only consumes 13w of power
- Brighter than a 50w halogen
- Dimmable with S-Tech, Clipsal or HPM Dimmers
- Long operating life and performance
- 60° Beam Angle
- Fits 70-100mm Cut-Out
- White Trim
- No down light canister required
- 3 Year Warranty

| SPECIFICATION         |                            |                              |
|-----------------------|----------------------------|------------------------------|
| Colour                | Warm White<br>(3000-3200K) | Cool White<br>(5000 – 5700K) |
| Lumen (Im)            | 1035                       | 1108                         |
| Efficiency (Lm/w)     | >80Lm/w                    |                              |
| Light Source          | High Intensity Sharp LED   |                              |
| Beam Angle            | 60°                        |                              |
| Power Requirement     | AC 100~240V                |                              |
| Power Consumption     | 13W                        |                              |
| Dimmable              | Yes                        |                              |
| Housing               | Aluminium                  |                              |
| Lifespan              | > 50,000 hours             |                              |
| Operation Temperature | -25°C~+60°C                |                              |
| Dimension (mm)        | 110 ( D ) × 90 (H)         |                              |
| Protection Rating     | Indoor                     |                              |
| Warranty              | 3 Years                    |                              |