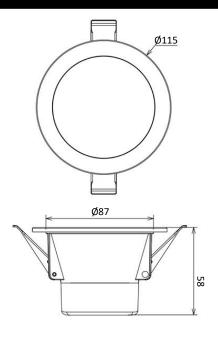

#### **Product Features**

- 10w
- 3 colours in one: 3000K, 4000K, 5000K (switch select)
- 100° Beam Angle
- Ø115 x 58mm
- 90mm cut-out
- IP54 (front only) protection
- 0.6m Flex cable and plug included
- Weight: 250g

#### **Specification Overview**

| Model         | Power | Power<br>Requirement | Colour Temp     | Lumens     | Beam<br>Angle | Trim Colour | Dimensions  |
|---------------|-------|----------------------|-----------------|------------|---------------|-------------|-------------|
| RDL-1090-3C-W | 10w   | 220~240VAC           | 3000-4000-5000K | 971~1139lm | 100°          | White       | Ø115 x 58mm |

# 10w LED Panel Down Light with Built-in Driver

| Specification              |                                                                                                                                |                                                                                                                                                                                                    |  |  |  |  |  |  |  |
|----------------------------|--------------------------------------------------------------------------------------------------------------------------------|----------------------------------------------------------------------------------------------------------------------------------------------------------------------------------------------------|--|--|--|--|--|--|--|
| RDL-1090-3C-W              |                                                                                                                                |                                                                                                                                                                                                    |  |  |  |  |  |  |  |
| 3000K                      | 4000K                                                                                                                          | 5000K                                                                                                                                                                                              |  |  |  |  |  |  |  |
| 971                        | 1139                                                                                                                           | 1082                                                                                                                                                                                               |  |  |  |  |  |  |  |
| >95 lm/w                   |                                                                                                                                |                                                                                                                                                                                                    |  |  |  |  |  |  |  |
| LED                        |                                                                                                                                |                                                                                                                                                                                                    |  |  |  |  |  |  |  |
| ≥80                        |                                                                                                                                |                                                                                                                                                                                                    |  |  |  |  |  |  |  |
| 100°                       |                                                                                                                                |                                                                                                                                                                                                    |  |  |  |  |  |  |  |
| 220~240VAC                 |                                                                                                                                |                                                                                                                                                                                                    |  |  |  |  |  |  |  |
| 10w                        |                                                                                                                                |                                                                                                                                                                                                    |  |  |  |  |  |  |  |
| Yes, Triac dimmable        |                                                                                                                                |                                                                                                                                                                                                    |  |  |  |  |  |  |  |
| Plastic coated aluminium   |                                                                                                                                |                                                                                                                                                                                                    |  |  |  |  |  |  |  |
| >40,000 hours              |                                                                                                                                |                                                                                                                                                                                                    |  |  |  |  |  |  |  |
| -20°C~+45°C                |                                                                                                                                |                                                                                                                                                                                                    |  |  |  |  |  |  |  |
| Ø115 x 58mm                |                                                                                                                                |                                                                                                                                                                                                    |  |  |  |  |  |  |  |
| 90mm                       |                                                                                                                                |                                                                                                                                                                                                    |  |  |  |  |  |  |  |
| 250g                       |                                                                                                                                |                                                                                                                                                                                                    |  |  |  |  |  |  |  |
| IP54 (front) / IP40 (rear) |                                                                                                                                |                                                                                                                                                                                                    |  |  |  |  |  |  |  |
| 3 Years                    |                                                                                                                                |                                                                                                                                                                                                    |  |  |  |  |  |  |  |
|                            | 3000K 971 >95 lm/w LED ≥80 100° 220~240V 10w Yes, Triac Plastic coa >40,000 h -20°C~+45 Ø115 x 58 90mm 250g IP54 (from 3 Years | 3000K 4000K  971 1139  >95 lm/w  LED  ≥80  100°  220~240VAC  10w  Yes, Triac dimmable  Plastic coated alumin  >40,000 hours  -20°C~+45°C  Ø115 x 58mm  90mm  250g  IP54 (front) / IP40 (reference) |  |  |  |  |  |  |  |