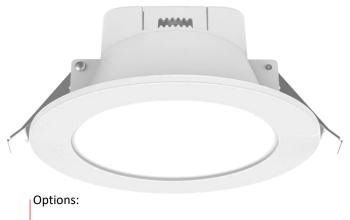

## 10w LED Panel Down Light with Built-in Driver

#### **Product Features**

- 10w
- 3 colours in one: 3000K, 4000K, 5000K (switch select)
- 100° Beam Angle
- Ø115 x 58mm
- 90mm cut-out
- IP54 (front only) protection
- 0.6m Flex cable and plug included
- Weight: 250g