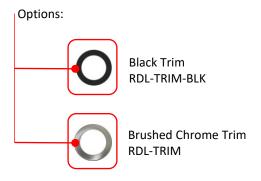

#### **Specification Overview**

| Model         | Power | Power<br>Requirement | Colour Temp     | Lumens     | Beam<br>Angle | Trim Colour | Dimensions  |
|---------------|-------|----------------------|-----------------|------------|---------------|-------------|-------------|
| RDL-1090-3C-W | 10w   | 220~240VAC           | 3000-4000-5000K | 971~1139lm | 100°          | White       | Ø115 x 58mm |