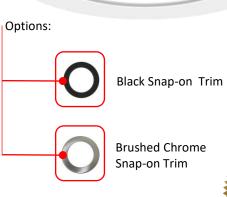

#### **Product Features**

- 10w
- 3 colours in one: 3000K, 4000K, 5000K (switch select)
- 100° Beam Angle
- Ø115 x 58mm
- 90mm cut-out
- IP54 (front only) protection
- 0.6m Flex cable and plug included
- Weight: 250g