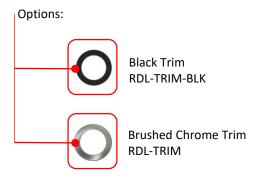

### **Specification Overview**

| Model         | Power | Power<br>Requirement | Colour Temp     | Lumens     | Beam<br>Angle | Trim Colour | Dimensions  |
|---------------|-------|----------------------|-----------------|------------|---------------|-------------|-------------|
| RDI-1090-3C-W | 10w   | 220~240VAC           | 3000-4000-5000K | 950~1050lm | 100°          | White       | Ø115 x 58mm |

# 10w LED Panel Down Light with Built-in Driver

| Specification         |                             |  |  |  |
|-----------------------|-----------------------------|--|--|--|
| Model                 | RDL-1090-3C-W               |  |  |  |
| Colour Temperature    | 3CCT: 3000K / 4000K / 5000K |  |  |  |
| Lumen (lm)            | 950~1050lm                  |  |  |  |
| Efficiency (lm/w)     | >95 lm/w                    |  |  |  |
| Light Source          | LED                         |  |  |  |
| CRI (%)               | ≥80                         |  |  |  |
| Beam Angle            | 100°                        |  |  |  |
| Power Requirement     | 220~240VAC                  |  |  |  |
| Power Consumption     | 10w                         |  |  |  |
| Dimmable              | Yes, Triac dimmable         |  |  |  |
| Housing               | Aluminium                   |  |  |  |
| Lifespan              | >50,000 hours               |  |  |  |
| Operation Temperature | -20°C~+45°C                 |  |  |  |
| Product Dimension     | Ø115 x 58mm                 |  |  |  |
| Cut-Out               | 90mm                        |  |  |  |
| Weight                | 250g                        |  |  |  |
| Protection Rating     | IP54 (front) / IP40 (rear)  |  |  |  |
| Warranty              | 3 Years                     |  |  |  |