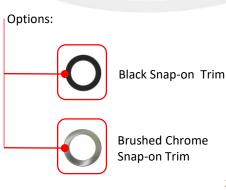

#### **Product Features**

- 10w
- 3 colours in one: 3000K, 4000K, 5000K (switch select)
- 100° Beam Angle
- Ø115 x 58mm
- 90mm cut-out
- IP54 (front only) protection
- 0.6m Flex cable and plug included
- Weight: 250g