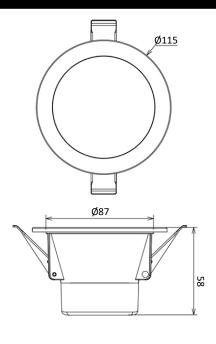

#### **Product Features**

- 10w
- 3 colours in one: 3000K, 4000K, 5000K (switch select)
- 100° Beam Angle
- Ø115 x 58mm
- 90mm cut-out
- IP54 (front only) protection
- 0.6m Flex cable and plug included
- Weight: 250g

# 10w LED Panel Down Light with Built-in Driver

| Specification         |                             |  |  |  |
|-----------------------|-----------------------------|--|--|--|
| Model                 | RDL-1090-3C-W               |  |  |  |
| Colour Temperature    | 3CCT: 3000K / 4000K / 5000K |  |  |  |
| Lumen (lm)            | 950~1050lm                  |  |  |  |
| Efficiency (lm/w)     | >95 lm/w                    |  |  |  |
| Light Source          | LED                         |  |  |  |
| CRI (%)               | ≥80                         |  |  |  |
| Beam Angle            | 100°                        |  |  |  |
| Power Requirement     | 220~240VAC                  |  |  |  |
| Power Consumption     | 10w                         |  |  |  |
| Dimmable              | Yes, Triac dimmable         |  |  |  |
| Housing               | Aluminium                   |  |  |  |
| Lifespan              | >50,000 hours               |  |  |  |
| Operation Temperature | -20°C~+45°C                 |  |  |  |
| Product Dimension     | Ø115 x 58mm                 |  |  |  |
| Cut-Out               | 90mm                        |  |  |  |
| Weight                | 250g                        |  |  |  |
| Protection Rating     | IP54 (front) / IP40 (rear)  |  |  |  |
| Warranty              | 3 Years                     |  |  |  |