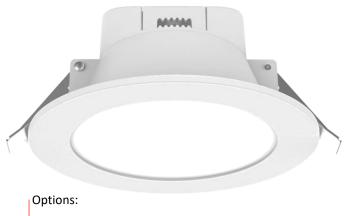

## 10w LED Panel Down Light with Built-in Driver

#### **Product Features**

- 10w
- 3 colours in one: 3000K, 4000K, 5000K (switch select)
- 100° Beam Angle
- Ø115 x 58mm
- 90mm cut-out
- IP54 (front only) protection
- 0.6m Flex cable and plug included
- Weight: 250g