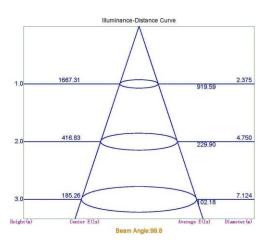

## **Product Features**

- 50w
- 5000K (cool white)
- 100° Beam Angle
- Ø228 x 45mm
- 200mm cut-out
- Flex cable and plug included
- Weight: 1.4kg

## **Specification Overview**

| Model           | Power | Power<br>Requirement | Colour Temp | Lumens | Beam<br>Angle | Trim<br>Colour | Dimensions             |
|-----------------|-------|----------------------|-------------|--------|---------------|----------------|------------------------|
| PDL-50190CB-WHT | 50w   | 220~240VAC           | 5000K       | 4600lm | 100°          | White          | Ø228 x 45mm            |
|                 |       |                      |             |        |               | s              | -Tech Holdings Pty Itd |