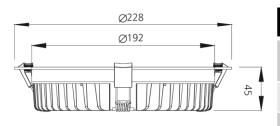

## **Product Features**

- 50w
- 5000K (cool white)
- 100° Beam Angle
- Ø228 x 45mm
- 200mm cut-out
- Flex cable and plug included
- Weight: 1.4kg

## **Specification Overview**

| Model           | Power | Power<br>Requirement | Colour Temp | Lumens | Beam<br>Angle | Trim<br>Colour | Dimensions             |
|-----------------|-------|----------------------|-------------|--------|---------------|----------------|------------------------|
| PDL-50190CB-WHT | 50w   | 220~240VAC           | 5000K       | 4600lm | 100°          | White          | Ø228 x 45mm            |
|                 |       |                      |             |        |               | s              | -Tech Holdings Pty Itd |

## 50w 8" LED Panel Down Light

| PDL-50190CB-WHT |  |  |  |
|-----------------|--|--|--|
| White           |  |  |  |
| 1CCT: 5000K     |  |  |  |
| 4600lm          |  |  |  |
| >92 lm/w        |  |  |  |
| LED             |  |  |  |
| ≥80             |  |  |  |
| 100°            |  |  |  |
| 220~240VAC      |  |  |  |
| 50w             |  |  |  |
| No              |  |  |  |
| Aluminium       |  |  |  |
| >50,000 hours   |  |  |  |
| -20°C~+45°C     |  |  |  |
| Ø228 x 45mm     |  |  |  |
| 200mm           |  |  |  |
| 1.4kg           |  |  |  |
| IP44            |  |  |  |
| 5 Years         |  |  |  |
|                 |  |  |  |