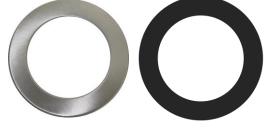

## Snap-on Trim options for RDL-0770 Series

## **Product Features**

- Fits RDL-0770 Series Downlights
- Snap-on cover
- Available in Black or Brushed Chrome Finish

| Specification                                       |                 |             |  |
|-----------------------------------------------------|-----------------|-------------|--|
| Model                                               | RDL-70-TBC      | RDL-70-TBLK |  |
| Colour                                              | Brushed Chrome  | Black       |  |
| Mounting                                            | Clip-on         | Clip-on     |  |
| Material                                            | Stainless Steel | Steel       |  |
| Dimension                                           | Ø85 x 3.5mm     |             |  |
| Specifications are subject to change without notice |                 |             |  |