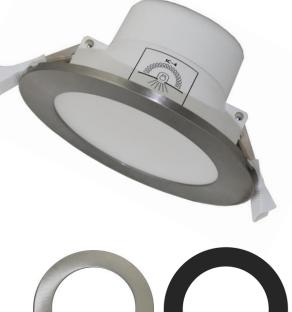

## Snap-on Trim options for RDL-0770 Series

## **Product Features**

- Fits RDL-0770 Series Downlights
- Snap-on cover
- Available in Black or Brushed Chrome Finish

| Specification                                       |                 |             |  |
|-----------------------------------------------------|-----------------|-------------|--|
| Model                                               | RDL-70-TBC      | RDL-70-TBLK |  |
| Colour                                              | Brushed Chrome  | Black       |  |
| Mounting                                            | Clip-on         | Clip-on     |  |
| Material                                            | Stainless Steel | Steel       |  |
| Dimension                                           | Ø85 x 3.5mm     |             |  |
| Specifications are subject to change without notice |                 |             |  |