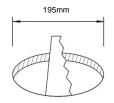

- Only consumes 50w of power
- 100° Beam Angle
- 195mm Cut-Out
- No down light canister required
- 10 Year\* Warranty

| SPECIFICATION         |                    |
|-----------------------|--------------------|
| Colour                | Cool White (5000K) |
| Lumen (lm)            | 4600               |
| Efficiency (Lm/w)     | >92Lm/w            |
| Light Source          | SMD LED            |
| Beam Angle            | 110°               |
| Power Requirement     | AC 100~240V        |
| Power Consumption     | 50W                |
| Dimmable              | No                 |
| Housing               | Aluminium          |
| Lifespan              | > 50,000 hours     |
| Operation Temperature | -25°C~+60°C        |
| Dimension (mm)        | 225 ( D ) × 50 (H) |
| Protection Rating     | Indoor             |
| Warranty              | 10 Years*          |