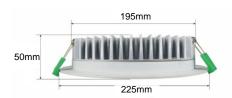

- Only consumes 50w of power
- 100° Beam Angle
- 195mm Cut-Out
- No down light canister required
- 10 Year\* Warranty

| SPECIFICATION         |                    |
|-----------------------|--------------------|
| Colour                | Cool White (5000K) |
| Lumen (lm)            | 4600               |
| Efficiency (Lm/w)     | >92Lm/w            |
| Light Source          | SMD LED            |
| Beam Angle            | 110°               |
| Power Requirement     | AC 100~240V        |
| Power Consumption     | 50W                |
| Dimmable              | No                 |
| Housing               | Aluminium          |
| Lifespan              | > 50,000 hours     |
| Operation Temperature | -25°C~+60°C        |
| Dimension (mm)        | 225 ( D ) × 50 (H) |
| Protection Rating     | Indoor             |
| Warranty              | 10 Years*          |