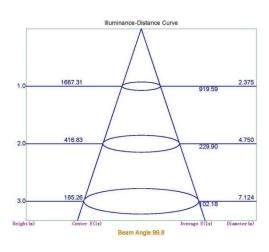

- Only consumes 50w of power
- 100° Beam Angle
- 195mm Cut-Out
- No down light canister required
- 10 Year\* Warranty

| SPECIFICATION         |                    |
|-----------------------|--------------------|
| Colour                | Cool White (5000K) |
| Lumen (lm)            | 4600               |
| Efficiency (Lm/w)     | >92Lm/w            |
| Light Source          | SMD LED            |
| Beam Angle            | 110°               |
| Power Requirement     | AC 100~240V        |
| Power Consumption     | 50W                |
| Dimmable              | No                 |
| Housing               | Aluminium          |
| Lifespan              | > 50,000 hours     |
| Operation Temperature | -25°C~+60°C        |
| Dimension (mm)        | 225 ( D ) × 50 (H) |
| Protection Rating     | Indoor             |
| Warranty              | 10 Years*          |