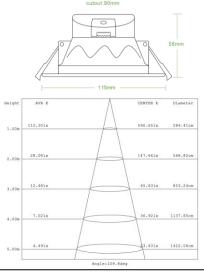

| SPECIFICATION                                                                                     |                                  |                          |                       |
|---------------------------------------------------------------------------------------------------|----------------------------------|--------------------------|-----------------------|
| Colour                                                                                            | Warm White<br>(3000K)            | Neutral White<br>(4000K) | Cool White<br>(5000K) |
| Lumen (Im)                                                                                        | 850                              | 890                      | 900                   |
| Efficiency (Lm/w)                                                                                 | >85Lm/w                          |                          |                       |
| Light Source                                                                                      | SMD LED                          |                          |                       |
| Beam Angle                                                                                        | 100°                             |                          |                       |
| Power Requirement                                                                                 | AC 200~240V                      |                          |                       |
| Power Consumption                                                                                 | 10W                              |                          |                       |
| Dimmable                                                                                          | Yes                              |                          |                       |
| Housing                                                                                           | Thermo Nylon and Aluminium Alloy |                          |                       |
| Lifespan                                                                                          | > 50,000 hours                   |                          |                       |
| Operation Temperature                                                                             | -25°C~+60°C                      |                          |                       |
| Dimension (mm)                                                                                    | 115 ( D ) × 58 (H)               |                          |                       |
| Protection Rating                                                                                 | Indoor                           |                          |                       |
| Warranty                                                                                          | 5 Years*                         |                          |                       |
| *5 year warranty for residential installations only, 2 years warranty on commercial installations |                                  |                          |                       |