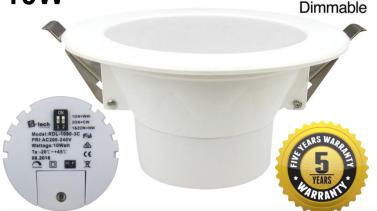

## LED Panel Down Light – 10W

with Built-in Driver 3 COLOUR ADJUSTABLE

## Model: RDL-1090-3C

S-tech's LED down lights are a direct replacement for halogen down lights. Easy to install and will work with most trailing edge or universal dimmers. Our panel light is designed so there is no requirement for down light canisters to be used with this product.

**Product Features** 

- Only consumes 10w of power
- 3 colours in one 3000K, 4000K and 5000K (switch select)
- Supplied with 2 pin AC plug and cable
- Dimmable with S-Tech, Clipsal or HPM Dimmers
- 100° Beam Angle
- 90mm Cut-Out
- White Trim (optional Brushed Chrome trim attachment available)
- No down light canister required
- 5 Year\* Replacement Warranty