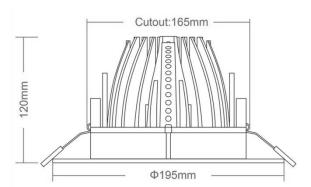

## Model: CSL-40195CB-60

S-tech's LED shop lights are a direct replacement for halogen shop lights. The shop light is suitable for museums, hotels, shopping malls or factories.

**Product Features** 

- Only consumes 40w of power
- Similar light output of 150w halogen
- Long operating life and performance
- 60° Beam Angle
- 60° Adjustable Tilt (vertical)
- 360° Adjustable Rotation (horizontal)
- 165mm cut-out
- 5 Year Commercial Warranty

## SPECIFICATION

| Colour                | Cool White (5000K)      |
|-----------------------|-------------------------|
| Lumen (Im)            | 4000 lm                 |
| Efficiency (Lm/w)     | >100Lm/w                |
| Light Source          | High Intensity SMD LEDs |
| Beam Angle            | 60°                     |
| Power Requirement     | AC 100~240V             |
| Power Consumption     | 40W                     |
| Dimmable              | No                      |
| Housing               | Aluminium               |
| Lifespan              | > 50,000 hours          |
| Operation Temperature | -25°C~+60°C             |
| Dimension (mm)        | 195 ( D ) × 120mm (H)   |
| Weight                | 1.9kg                   |
| Protection Rating     | IP40                    |
| Warranty              | 5 Years                 |