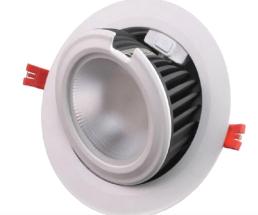

## LED Round Shop Light – 40W

## Model: CSL-40195CB-60

S-tech's LED shop lights are a direct replacement for halogen shop lights. The shop light is suitable for museums, hotels, shopping malls or factories.

**Product Features** 

- Only consumes 40w of power
- Similar light output of 150w halogen
- Long operating life and performance
- 60° Beam Angle
- 60° Adjustable Tilt (vertical)
- 360° Adjustable Rotation (horizontal)
- 165mm cut-out
- 5 Year Commercial Warranty