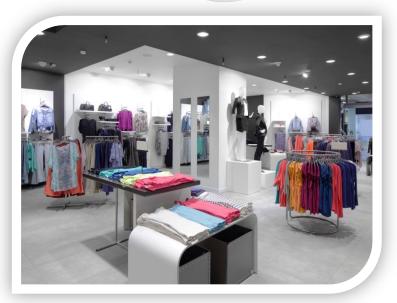

## LED Round Shop Light – 40W

## Model: CSL-40195CB-60

S-tech's LED shop lights are a direct replacement for halogen shop lights. The shop light is suitable for museums, hotels, shopping malls or factories.

**Product Features** 

- Only consumes 40w of power
- Similar light output of 150w halogen
- Long operating life and performance
- 60° Beam Angle
- 60° Adjustable Tilt (vertical)
- 360° Adjustable Rotation (horizontal)
- 165mm cut-out
- 5 Year Commercial Warranty