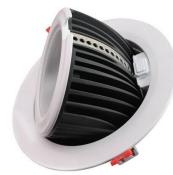

## LED Round Shop Light – 40W

## Model: CSL-40195CB-60

S-tech's LED shop lights are a direct replacement for halogen shop lights. The shop light is suitable for museums, hotels, shopping malls or factories.

**Product Features** 

- Only consumes 40w of power
- Similar light output of 150w halogen
- Long operating life and performance
- 60° Beam Angle
- 60° Adjustable Tilt (vertical)
- 360° Adjustable Rotation (horizontal)
- 165mm cut-out
- 5 Year Commercial Warranty