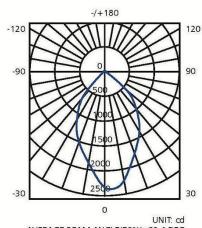

AVERAGE BEAM ANGLE(50%): 60.4 DEG

Note: The Curves indicate the illuminated area and the average illumination when the Luminaire is at different distance.