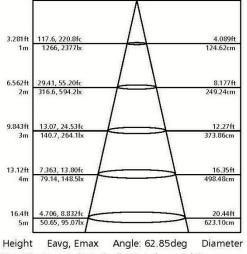

AVERAGE BEAM ANGLE(50%): 60.4 DEG

Note: The Curves indicate the illuminated area and the average illumination when the Luminaire is at different distance.