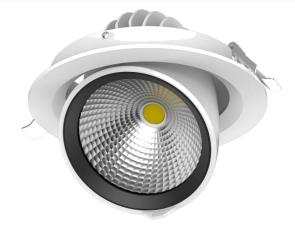

## **LED Round Shop Light – 45W**

## Model: CSL-45165CB

S-tech's LED shop lights are a direct replacement for halogen shop lights. The shop light is suitable for museums, hotels, shopping malls or factories.

**Product Features** 

- Only consumes 45w of power
- Similar light output of 150w halogen
- Long operating life and performance
- 60° Beam Angle
- 60° Adjustable Tilt (vertical)
- 360° Adjustable Rotation (horizontal)
- 165mm cut-out
- 5 Year Commercial Warranty